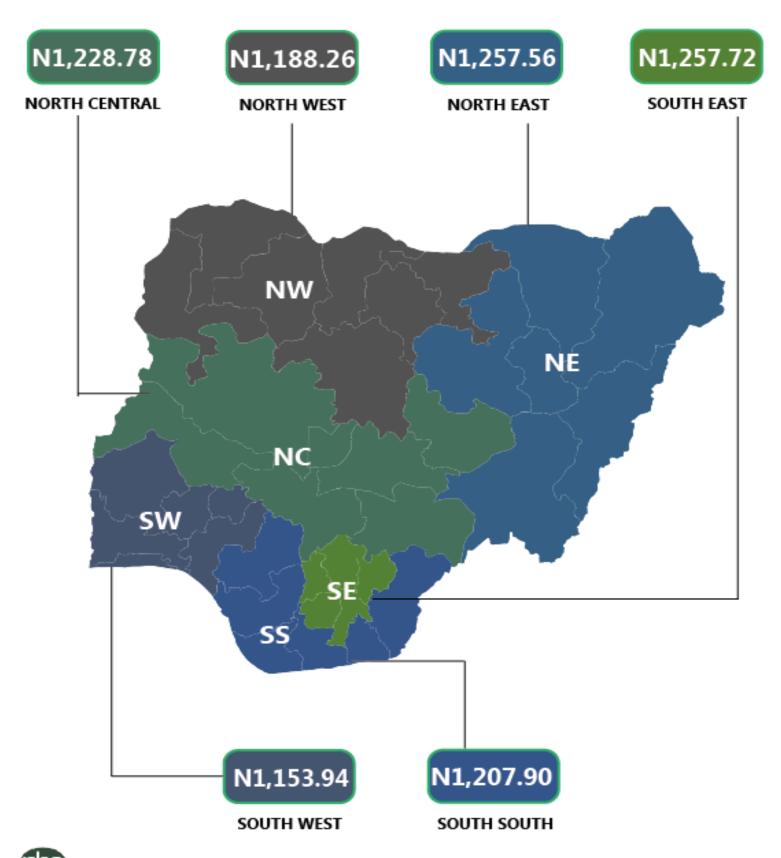

On State profile analysis, Benue State had the highest average retail price for Premium Motor Spirit (Petrol), at N1365.16, Borno and Adamawa States were next, with N1331.94 and N1319.85, respectively. Conversely, Lagos, Katsina, and Kano States had the lowest average retail prices for Premium Motor Spirit (Petrol), at N1092.79, N1121.25, and N1152.86 respectively. Lastly, on the Zonal profile, the South East Zone had the highest average retail price of N1257.72, while the South West Zone had the lowest price of N1153.94.

# PREMIUM MOTOR SPIRIT (PETROL) PRICE WATCH - NOVEMBER 2024

Average PMS Prices Across Zones