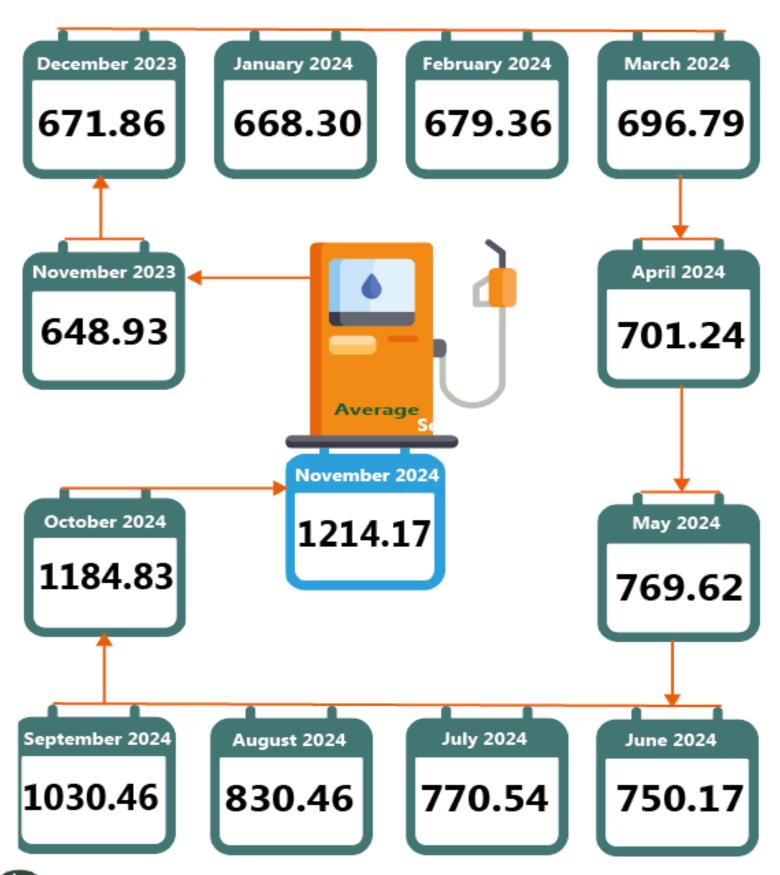

## **EXECUTIVE SUMMARY**

The average retail price paid by consumers for Premium Motor Spirit (Petrol) for November 2024 was N1214.17, indicating a 87.10% increase compared to the value recorded in November 2023 (N648.93). Likewise, comparing the average price value with the previous month (.i.e. October 2024), the average retail price increased by 2.48% from N1184.83.

# PREMIUM MOTOR SPIRIT (PETROL) PRICE WATCH

- NOVEMBER 2024

12 Months Average Prices

7