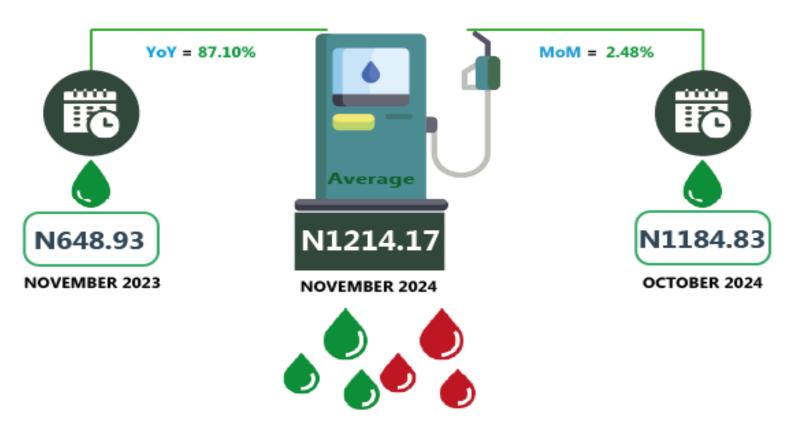

## **EXECUTIVE SUMMARY**

The average retail price paid by consumers for Premium Motor Spirit (Petrol) for November 2024 was N1214.17, indicating a 87.10% increase compared to the value recorded in November 2023 (N648.93). Likewise, comparing the average price value with the previous month (.i.e. October 2024), the average retail price increased by 2.48% from N1184.83.