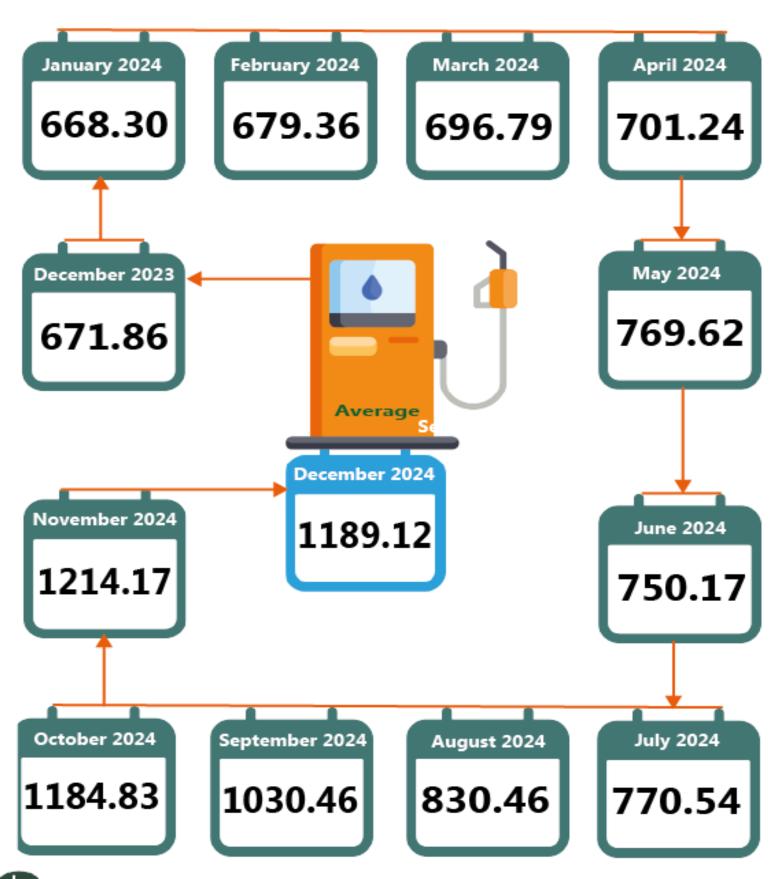

### **EXECUTIVE SUMMARY**

The average retail price paid by consumers for Premium Motor Spirit (Petrol) for December 2024 was N1189.12, indicating a 76.99% increase compared to the value recorded in December 2023 (N671.86). Likewise, comparing the average price value with the previous month (.i.e. November 2024), the average retail price decreased by 2.06% from N1214.17.

## PREMIUM MOTOR SPIRIT (PETROL) PRICE WATCH - DECEMBER 2024

12 Months Average Prices