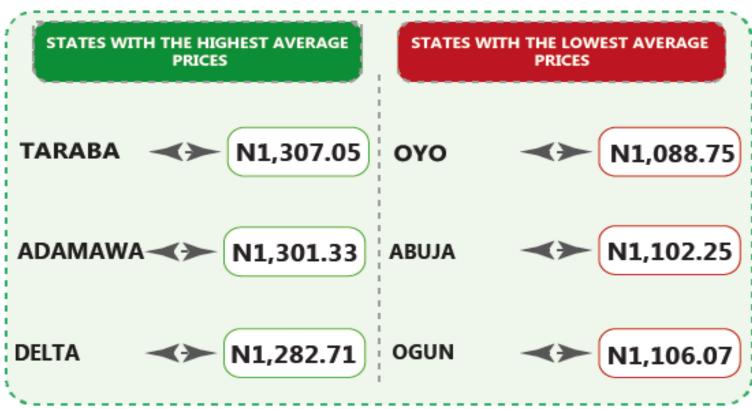

On State profile analysis, Taraba State had the highest average retail price for Premium Motor Spirit (Petrol), at N1307.05, Adamawa and Delta States were next, with N1301.33 and N1282.71, respectively. Conversely, Oyo State, Abuja, and Ogun State had the lowest average retail prices for Premium Motor Spirit (Petrol), at N1088.75, N1102.25, and N1106.07 respectively. Lastly, on the Zonal profile, the North East Zone had the highest average retail price of N1245.90, while the South West Zone had the lowest price of N1116.00.

### - DECEMBER 2024

Average PMS Prices Across States