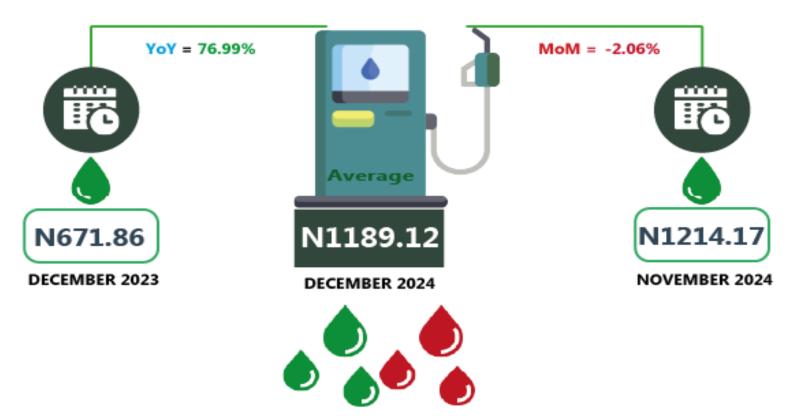

### **EXECUTIVE SUMMARY**

The average retail price paid by consumers for Premium Motor Spirit (Petrol) for December 2024 was N1189.12, indicating a 76.99% increase compared to the value recorded in December 2023 (N671.86). Likewise, comparing the average price value with the previous month (.i.e. November 2024), the average retail price decreased by 2.06% from N1214.17.