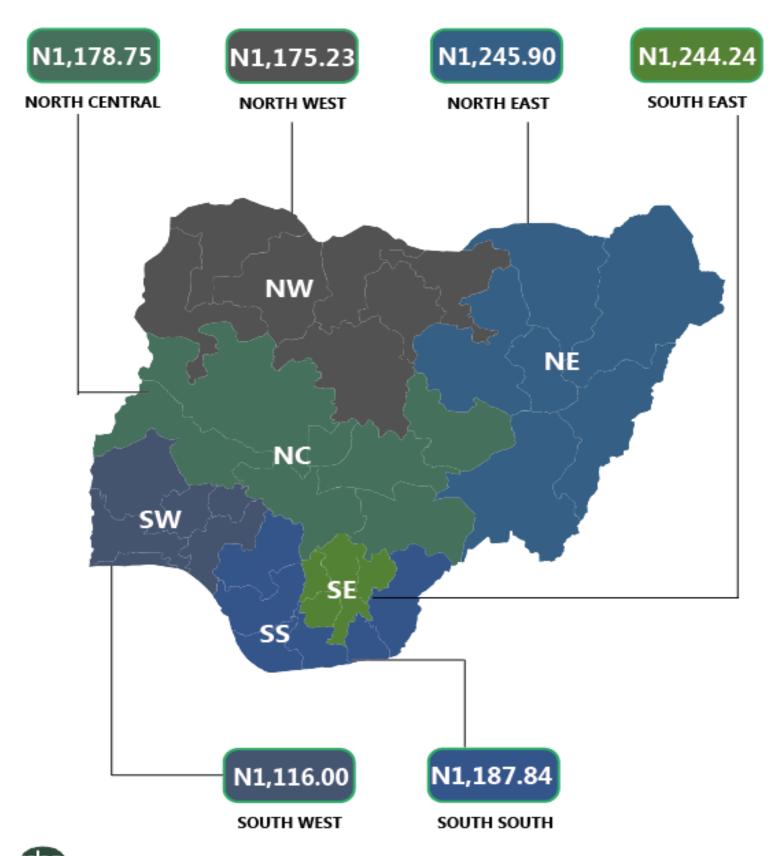

On State profile analysis, Taraba State had the highest average retail price for Premium Motor Spirit (Petrol), at N1307.05, Adamawa and Delta States were next, with N1301.33 and N1282.71, respectively. Conversely, Oyo State, Abuja, and Ogun State had the lowest average retail prices for Premium Motor Spirit (Petrol), at N1088.75, N1102.25, and N1106.07 respectively. Lastly, on the Zonal profile, the North East Zone had the highest average retail price of N1245.90, while the South West Zone had the lowest price of N1116.00.

# PREMIUM MOTOR SPIRIT (PETROL) PRICE WATCH - DECEMBER 2024

Average PMS Prices Across Zones