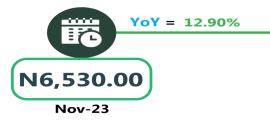

### **BUS JOURNEY INTERCITY, STATE ROUTE, CHARGE PER PERSON**

# **APPENDIX**

| Zone                                     | Average of Nov-23 | Average of Oct-24 | Average of Nov-24 | MoM    | YoY     |
|------------------------------------------|-------------------|-------------------|-------------------|--------|---------|
| Air fare charg.for specified routes sin- |                   |                   | _                 |        |         |
| gle journey                              | 81334.05          | 126293.05         | 126146.31         | - 0.12 | 55.10   |
| NORTH CENTRAL                            | 77257.14          | 126322.67         | 126333.32         | 0.01   | 63.52   |
| NORTH EAST                               | 82300.00          | 126194.00         | 126198.44         | 0.00   | 53.34   |
| NORTH WEST                               | 82035.71          | 125851.00         | 125779.95         | - 0.06 | 53.32   |
| SOUTH EAST                               | 81340.00          | 127189.61         | 126165.24         | - 0.81 | 55.11   |
| SOUTH SOUTH                              | 83768.33          | 125686.78         | 125695.94         | 0.01   | 50.05   |
| SOUTH WEST                               | 81866.67          | 126732.40         | 126738.06         | 0.00   | 54.81   |
| Bus journey intercity, state route,      |                   |                   |                   |        |         |
| charg. per per                           | 6206.53           | 7187.62           | 7201.82           |        | 16.04   |
| NORTH CENTRAL                            | 5750.00           | 6912.04           | 6908.27           | - 0.05 | 20.14   |
| NORTH EAST                               | 6394.44           | 7104.77           | 7122.75           | 0.25   | 11.39   |
| NORTH WEST                               | 6035.71           | 7080.27           | 7110.67           | 0.43   | 17.81   |
| SOUTH EAST                               | 6530.00           | 7378.71           | 7372.33           | - 0.09 | 12.90   |
| SOUTH SOUTH                              | 6375.00           | 7681.73           | 7724.69           | 0.56   | 21.17   |
| SOUTH WEST                               | 6312.50           | 7063.85           | 7064.73           | 0.01   | 11.92   |
| Bus journey within city , per drop       |                   |                   |                   |        |         |
| constant rou                             | 1047.64           | 908.15            | 904.47            | - 0.41 | - 13.67 |
| NORTH CENTRAL                            | 1028.57           | 882.50            | 875.84            | - 0.75 | - 14.85 |
| NORTH EAST                               | 1116.67           | 873.60            | 870.13            | - 0.40 | - 22.08 |
| NORTH WEST                               | 1042.86           | 920.56            | 911.53            | - 0.98 | - 12.59 |
| SOUTH EAST                               | 1000.00           | 890.01            | 895.92            | 0.66   | - 10.41 |
| SOUTH SOUTH                              | 1108.33           | 931.94            | 927.00            | - 0.53 | - 16.36 |
| SOUTH WEST                               | 985.42            | 949.48            | 948.57            | - 0.10 | - 3.74  |
| Journey by motorcycle (okada) per        |                   |                   |                   |        |         |
| drop                                     | 473.13            | 535.98            | 543.84            | 1.47   | 14.94   |
| NORTH CENTRAL                            | 471.43            | 525.71            | 528.57            |        | 12.12   |
| NORTH EAST                               | 507.22            | 568.53            | 567.58            | - 0.17 | 11.90   |
| NORTH WEST                               | 392.86            | 496.53            | 505.71            | 1.85   | 28.73   |
| SOUTH EAST                               | 470.00            | 497.48            | 507.72            | 2.06   | 8.02    |
| SOUTH SOUTH                              | 483.33            | 523.28            | 529.23            | 1.14   | 9.49    |
| SOUTH WEST                               | 527.08            | 606.20            | 627.10            | 3.45   | 18.98   |
| Water transport : water way passen-      |                   |                   |                   |        |         |
| ger transportat                          | 1352.70           | 1478.09           | 1487.93           |        | 10.00   |
| NORTH CENTRAL                            | 950.00            | 1058.94           | 1064.67           |        | 12.07   |
| NORTH EAST                               | 750.00            | 844.76            | 845.99            | 0.15   | 12.80   |
| NORTH WEST                               | 800.00            | 922.34            | 934.40            | 1.31   | 16.80   |
| SOUTH EAST                               | 900.00            | 1053.34           | 1059.87           | 0.62   | 17.76   |
| SOUTH SOUTH                              | 3466.67           | 3624.02           | 3643.36           | 0.53   | 5.10    |
| SOUTH WEST                               | 1333.33           | 1456.82           | 1470.73           | 0.95   | 10.30   |