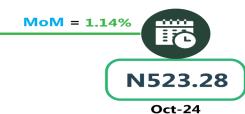

### **JOURNEY BY MOTORCYCLE (OKADA) PER DROP**

YoY = 9.49%

N483.33

Nov-23

Nov-24

WATER TRANSPORT: WATER WAY PASSENGER TRANSPORTATION

Nov-23

N3,643.36 Nov-24