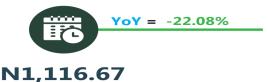

For Analysis by zone in November 2024, transport fares of bus journeys within the city recorded the highest in the South-West with N948.57, followed by South-South with N927.00, while the North-East recorded the least with N870.13.

N1,058.94

Oct-24

Average Transport Fare by Categories NORTH EAST