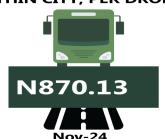

For Analysis by zone in November 2024, transport fares of bus journeys within the city recorded the highest in the South-West with N948.57, followed by South-South with N927.00, while the North-East recorded the least with N870.13.

N1,058.94

Oct-24

Average Transport Fare by Categories NORTH EAST