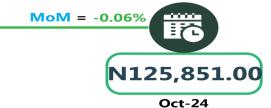

### AIR FARE CHARGE FOR SPECIFIED ROUTES SINGLE JOURNEY

**YoY** = 53.32%

N82,035.71

Nov-23

Nov-24

# **APPENDIX**

| Zone                                     | Average of Nov-23 | Average of Oct-24 | Average of Nov-24 | MoM    | YoY     |
|------------------------------------------|-------------------|-------------------|-------------------|--------|---------|
| Air fare charg.for specified routes sin- |                   |                   | _                 |        |         |
| gle journey                              | 81334.05          | 126293.05         | 126146.31         | - 0.12 | 55.10   |
| NORTH CENTRAL                            | 77257.14          | 126322.67         | 126333.32         | 0.01   | 63.52   |
| NORTH EAST                               | 82300.00          | 126194.00         | 126198.44         | 0.00   | 53.34   |
| NORTH WEST                               | 82035.71          | 125851.00         | 125779.95         | - 0.06 | 53.32   |
| SOUTH EAST                               | 81340.00          | 127189.61         | 126165.24         | - 0.81 | 55.11   |
| SOUTH SOUTH                              | 83768.33          | 125686.78         | 125695.94         | 0.01   | 50.05   |
| SOUTH WEST                               | 81866.67          | 126732.40         | 126738.06         | 0.00   | 54.81   |
| Bus journey intercity, state route,      |                   |                   |                   |        |         |
| charg. per per                           | 6206.53           | 7187.62           | 7201.82           |        | 16.04   |
| NORTH CENTRAL                            | 5750.00           | 6912.04           | 6908.27           | - 0.05 | 20.14   |
| NORTH EAST                               | 6394.44           | 7104.77           | 7122.75           | 0.25   | 11.39   |
| NORTH WEST                               | 6035.71           | 7080.27           | 7110.67           | 0.43   | 17.81   |
| SOUTH EAST                               | 6530.00           | 7378.71           | 7372.33           | - 0.09 | 12.90   |
| SOUTH SOUTH                              | 6375.00           | 7681.73           | 7724.69           | 0.56   | 21.17   |
| SOUTH WEST                               | 6312.50           | 7063.85           | 7064.73           | 0.01   | 11.92   |
| Bus journey within city , per drop       |                   |                   |                   |        |         |
| constant rou                             | 1047.64           | 908.15            | 904.47            | - 0.41 | - 13.67 |
| NORTH CENTRAL                            | 1028.57           | 882.50            | 875.84            | - 0.75 | - 14.85 |
| NORTH EAST                               | 1116.67           | 873.60            | 870.13            | - 0.40 | - 22.08 |
| NORTH WEST                               | 1042.86           | 920.56            | 911.53            | - 0.98 | - 12.59 |
| SOUTH EAST                               | 1000.00           | 890.01            | 895.92            | 0.66   | - 10.41 |
| SOUTH SOUTH                              | 1108.33           | 931.94            | 927.00            | - 0.53 | - 16.36 |
| SOUTH WEST                               | 985.42            | 949.48            | 948.57            | - 0.10 | - 3.74  |
| Journey by motorcycle (okada) per        |                   |                   |                   |        |         |
| drop                                     | 473.13            | 535.98            | 543.84            | 1.47   | 14.94   |
| NORTH CENTRAL                            | 471.43            | 525.71            | 528.57            |        | 12.12   |
| NORTH EAST                               | 507.22            | 568.53            | 567.58            | - 0.17 | 11.90   |
| NORTH WEST                               | 392.86            | 496.53            | 505.71            | 1.85   | 28.73   |
| SOUTH EAST                               | 470.00            | 497.48            | 507.72            | 2.06   | 8.02    |
| SOUTH SOUTH                              | 483.33            | 523.28            | 529.23            | 1.14   | 9.49    |
| SOUTH WEST                               | 527.08            | 606.20            | 627.10            | 3.45   | 18.98   |
| Water transport : water way passen-      |                   |                   |                   |        |         |
| ger transportat                          | 1352.70           | 1478.09           | 1487.93           |        | 10.00   |
| NORTH CENTRAL                            | 950.00            | 1058.94           | 1064.67           |        | 12.07   |
| NORTH EAST                               | 750.00            | 844.76            | 845.99            | 0.15   | 12.80   |
| NORTH WEST                               | 800.00            | 922.34            | 934.40            | 1.31   | 16.80   |
| SOUTH EAST                               | 900.00            | 1053.34           | 1059.87           | 0.62   | 17.76   |
| SOUTH SOUTH                              | 3466.67           | 3624.02           | 3643.36           | 0.53   | 5.10    |
| SOUTH WEST                               | 1333.33           | 1456.82           | 1470.73           | 0.95   | 10.30   |