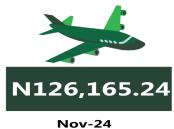

### AIR FARE CHARGE FOR SPECIFIED ROUTES SINGLE JOURNEY

**YoY** = **50.05**%

N83,768.33

Nov-23

Nov-24

Oct-24