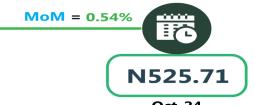

### **JOURNEY BY MOTORCYCLE (OKADA) PER DROP**

YoY = 12.12%

N471.43

Nov-23

Nov-24

WATER TRANSPORT: WATER WAY PASSENGER TRANSPORTATION

Nov-23

MoM = 0.54%

N1,058.94

Oct-24

Average Transport Fare by Categories NORTH EAST