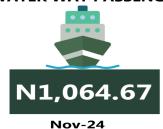

Average Transport Fare Across States - Waterway Passenger Transport

Average Transport Fare by Categories NORTH CENTRAL