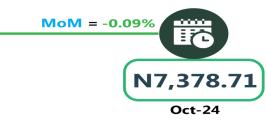

#### AIR FARE CHARGE FOR SPECIFIED ROUTES SINGLE JOURNEY

MoM = -0.81%

N127,189.61

Oct-24