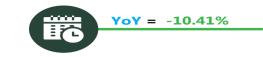

# **APPENDIX**

| Zone                                     | Average of Nov-23 | Average of Oct-24 | Average of Nov-24 | MoM    | YoY     |
|------------------------------------------|-------------------|-------------------|-------------------|--------|---------|
| Air fare charg.for specified routes sin- |                   |                   | _                 |        |         |
| gle journey                              | 81334.05          | 126293.05         | 126146.31         | - 0.12 | 55.10   |
| NORTH CENTRAL                            | 77257.14          | 126322.67         | 126333.32         | 0.01   | 63.52   |
| NORTH EAST                               | 82300.00          | 126194.00         | 126198.44         | 0.00   | 53.34   |
| NORTH WEST                               | 82035.71          | 125851.00         | 125779.95         | - 0.06 | 53.32   |
| SOUTH EAST                               | 81340.00          | 127189.61         | 126165.24         | - 0.81 | 55.11   |
| SOUTH SOUTH                              | 83768.33          | 125686.78         | 125695.94         | 0.01   | 50.05   |
| SOUTH WEST                               | 81866.67          | 126732.40         | 126738.06         | 0.00   | 54.81   |
| Bus journey intercity, state route,      |                   |                   |                   |        |         |
| charg. per per                           | 6206.53           | 7187.62           | 7201.82           |        | 16.04   |
| NORTH CENTRAL                            | 5750.00           | 6912.04           | 6908.27           | - 0.05 | 20.14   |
| NORTH EAST                               | 6394.44           | 7104.77           | 7122.75           | 0.25   | 11.39   |
| NORTH WEST                               | 6035.71           | 7080.27           | 7110.67           | 0.43   | 17.81   |
| SOUTH EAST                               | 6530.00           | 7378.71           | 7372.33           | - 0.09 | 12.90   |
| SOUTH SOUTH                              | 6375.00           | 7681.73           | 7724.69           | 0.56   | 21.17   |
| SOUTH WEST                               | 6312.50           | 7063.85           | 7064.73           | 0.01   | 11.92   |
| Bus journey within city , per drop       |                   |                   |                   |        |         |
| constant rou                             | 1047.64           | 908.15            | 904.47            | - 0.41 | - 13.67 |
| NORTH CENTRAL                            | 1028.57           | 882.50            | 875.84            | - 0.75 | - 14.85 |
| NORTH EAST                               | 1116.67           | 873.60            | 870.13            | - 0.40 | - 22.08 |
| NORTH WEST                               | 1042.86           | 920.56            | 911.53            | - 0.98 | - 12.59 |
| SOUTH EAST                               | 1000.00           | 890.01            | 895.92            | 0.66   | - 10.41 |
| SOUTH SOUTH                              | 1108.33           | 931.94            | 927.00            | - 0.53 | - 16.36 |
| SOUTH WEST                               | 985.42            | 949.48            | 948.57            | - 0.10 | - 3.74  |
| Journey by motorcycle (okada) per        |                   |                   |                   |        |         |
| drop                                     | 473.13            | 535.98            | 543.84            | 1.47   | 14.94   |
| NORTH CENTRAL                            | 471.43            | 525.71            | 528.57            |        | 12.12   |
| NORTH EAST                               | 507.22            | 568.53            | 567.58            | - 0.17 | 11.90   |
| NORTH WEST                               | 392.86            | 496.53            | 505.71            | 1.85   | 28.73   |
| SOUTH EAST                               | 470.00            | 497.48            | 507.72            | 2.06   | 8.02    |
| SOUTH SOUTH                              | 483.33            | 523.28            | 529.23            | 1.14   | 9.49    |
| SOUTH WEST                               | 527.08            | 606.20            | 627.10            | 3.45   | 18.98   |
| Water transport : water way passen-      |                   |                   |                   |        |         |
| ger transportat                          | 1352.70           | 1478.09           | 1487.93           |        | 10.00   |
| NORTH CENTRAL                            | 950.00            | 1058.94           | 1064.67           |        | 12.07   |
| NORTH EAST                               | 750.00            | 844.76            | 845.99            | 0.15   | 12.80   |
| NORTH WEST                               | 800.00            | 922.34            | 934.40            | 1.31   | 16.80   |
| SOUTH EAST                               | 900.00            | 1053.34           | 1059.87           | 0.62   | 17.76   |
| SOUTH SOUTH                              | 3466.67           | 3624.02           | 3643.36           | 0.53   | 5.10    |
| SOUTH WEST                               | 1333.33           | 1456.82           | 1470.73           | 0.95   | 10.30   |