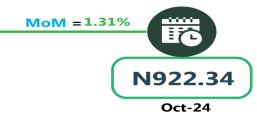

### WATER TRANSPORT: WATER WAY PASSENGER TRANSPORTATION

**YoY = 10.30%** 

Nov-23

MoM = 0.95%Oct-24

Nov-24