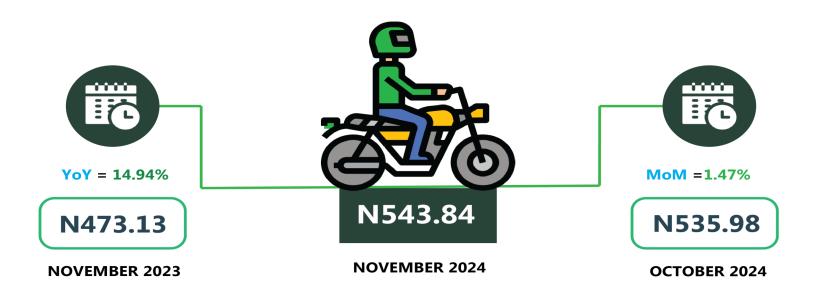

The average transport fare paid on Okada transportation was N543.84 in November 2024 which shows an increase of 1.47% when compared with the value recorded in October 2024 (N535.98). On a year-on-year basis, the fare increased by 14.94% when compared with November 2023 (N473.13).