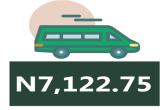

### **BUS JOURNEY INTERCITY, STATE ROUTE, CHARGE PER PERSON**

YoY = 20.14%

N5,750.00

Nov-23

N6,908.27

Nov-24

AIR FARE CHARGE FOR SPECIFIED ROUTES SINGLE JOURNEY

**YoY** = 63.52%