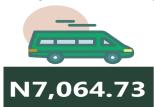

In terms of bus journey intercity, the South-South had the highest fare with N7,724.69 followed by the South-East with N7,372.33, while North-Central recorded the least with N6,908.27.

Air transportation in November 2024, the South-West recorded the highest fare with N126,738.06 followed by the North-Central with N126,333.32 while the South-South had the least with N125,695.94.

# **APPENDIX**

| Zone                                     | Average of Nov-23 | Average of Oct-24 | Average of Nov-24 | MoM    | YoY     |
|------------------------------------------|-------------------|-------------------|-------------------|--------|---------|
| Air fare charg.for specified routes sin- |                   |                   | _                 |        |         |
| gle journey                              | 81334.05          | 126293.05         | 126146.31         | - 0.12 | 55.10   |
| NORTH CENTRAL                            | 77257.14          | 126322.67         | 126333.32         | 0.01   | 63.52   |
| NORTH EAST                               | 82300.00          | 126194.00         | 126198.44         | 0.00   | 53.34   |
| NORTH WEST                               | 82035.71          | 125851.00         | 125779.95         | - 0.06 | 53.32   |
| SOUTH EAST                               | 81340.00          | 127189.61         | 126165.24         | - 0.81 | 55.11   |
| SOUTH SOUTH                              | 83768.33          | 125686.78         | 125695.94         | 0.01   | 50.05   |
| SOUTH WEST                               | 81866.67          | 126732.40         | 126738.06         | 0.00   | 54.81   |
| Bus journey intercity, state route,      |                   |                   |                   |        |         |
| charg. per per                           | 6206.53           | 7187.62           | 7201.82           |        | 16.04   |
| NORTH CENTRAL                            | 5750.00           | 6912.04           | 6908.27           | - 0.05 | 20.14   |
| NORTH EAST                               | 6394.44           | 7104.77           | 7122.75           | 0.25   | 11.39   |
| NORTH WEST                               | 6035.71           | 7080.27           | 7110.67           | 0.43   | 17.81   |
| SOUTH EAST                               | 6530.00           | 7378.71           | 7372.33           | - 0.09 | 12.90   |
| SOUTH SOUTH                              | 6375.00           | 7681.73           | 7724.69           | 0.56   | 21.17   |
| SOUTH WEST                               | 6312.50           | 7063.85           | 7064.73           | 0.01   | 11.92   |
| Bus journey within city , per drop       |                   |                   |                   |        |         |
| constant rou                             | 1047.64           | 908.15            | 904.47            | - 0.41 | - 13.67 |
| NORTH CENTRAL                            | 1028.57           | 882.50            | 875.84            | - 0.75 | - 14.85 |
| NORTH EAST                               | 1116.67           | 873.60            | 870.13            | - 0.40 | - 22.08 |
| NORTH WEST                               | 1042.86           | 920.56            | 911.53            | - 0.98 | - 12.59 |
| SOUTH EAST                               | 1000.00           | 890.01            | 895.92            | 0.66   | - 10.41 |
| SOUTH SOUTH                              | 1108.33           | 931.94            | 927.00            | - 0.53 | - 16.36 |
| SOUTH WEST                               | 985.42            | 949.48            | 948.57            | - 0.10 | - 3.74  |
| Journey by motorcycle (okada) per        |                   |                   |                   |        |         |
| drop                                     | 473.13            | 535.98            | 543.84            | 1.47   | 14.94   |
| NORTH CENTRAL                            | 471.43            | 525.71            | 528.57            |        | 12.12   |
| NORTH EAST                               | 507.22            | 568.53            | 567.58            | - 0.17 | 11.90   |
| NORTH WEST                               | 392.86            | 496.53            | 505.71            | 1.85   | 28.73   |
| SOUTH EAST                               | 470.00            | 497.48            | 507.72            | 2.06   | 8.02    |
| SOUTH SOUTH                              | 483.33            | 523.28            | 529.23            | 1.14   | 9.49    |
| SOUTH WEST                               | 527.08            | 606.20            | 627.10            | 3.45   | 18.98   |
| Water transport : water way passen-      |                   |                   |                   |        |         |
| ger transportat                          | 1352.70           | 1478.09           | 1487.93           |        | 10.00   |
| NORTH CENTRAL                            | 950.00            | 1058.94           | 1064.67           |        | 12.07   |
| NORTH EAST                               | 750.00            | 844.76            | 845.99            | 0.15   | 12.80   |
| NORTH WEST                               | 800.00            | 922.34            | 934.40            | 1.31   | 16.80   |
| SOUTH EAST                               | 900.00            | 1053.34           | 1059.87           | 0.62   | 17.76   |
| SOUTH SOUTH                              | 3466.67           | 3624.02           | 3643.36           | 0.53   | 5.10    |
| SOUTH WEST                               | 1333.33           | 1456.82           | 1470.73           | 0.95   | 10.30   |