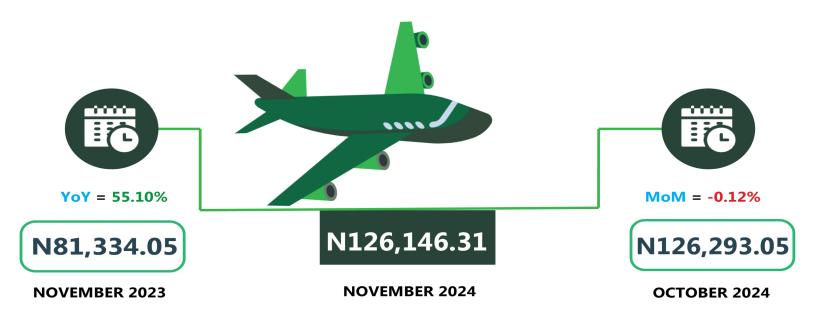

In air travel, the average fare paid by air passengers for specified routes single journey was N126,146.31 in November 2024, showing a decrease of 0.12% while compared to previous month (October 2024). On a year-on -year basis, the fare rose by 55.10% from N81,334.05 in November 2023.