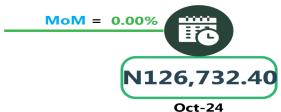

### **BUS JOURNEY INTERCITY, STATE ROUTE, CHARGE PER PERSON**

YoY = 11.92%

N6,312.50

Nov-23

Nov-24

AIR FARE CHARGE FOR SPECIFIED ROUTES SINGLE JOURNEY

YoY = 54.81%

N81,866.67

Nov-23

N126,738.06

Nov-24

**JOURNEY BY MOTORCYCLE (OKADA) PER DROP** 

YoY = 18.98%

N527.08

Nov-23

N627.10