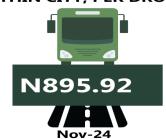

### BUS JOURNEY WITHIN CITY, PER DROP CONSTANT ROUTE

N1,000.00

Nov-23

# **APPENDIX**

| Zone                                     | Average of Nov-23 | Average of Oct-24 | Average of Nov-24 | MoM    | YoY     |
|------------------------------------------|-------------------|-------------------|-------------------|--------|---------|
| Air fare charg.for specified routes sin- |                   |                   | _                 |        |         |
| gle journey                              | 81334.05          | 126293.05         | 126146.31         | - 0.12 | 55.10   |
| NORTH CENTRAL                            | 77257.14          | 126322.67         | 126333.32         | 0.01   | 63.52   |
| NORTH EAST                               | 82300.00          | 126194.00         | 126198.44         | 0.00   | 53.34   |
| NORTH WEST                               | 82035.71          | 125851.00         | 125779.95         | - 0.06 | 53.32   |
| SOUTH EAST                               | 81340.00          | 127189.61         | 126165.24         | - 0.81 | 55.11   |
| SOUTH SOUTH                              | 83768.33          | 125686.78         | 125695.94         | 0.01   | 50.05   |
| SOUTH WEST                               | 81866.67          | 126732.40         | 126738.06         | 0.00   | 54.81   |
| Bus journey intercity, state route,      |                   |                   |                   |        |         |
| charg. per per                           | 6206.53           | 7187.62           | 7201.82           |        | 16.04   |
| NORTH CENTRAL                            | 5750.00           | 6912.04           | 6908.27           | - 0.05 | 20.14   |
| NORTH EAST                               | 6394.44           | 7104.77           | 7122.75           | 0.25   | 11.39   |
| NORTH WEST                               | 6035.71           | 7080.27           | 7110.67           | 0.43   | 17.81   |
| SOUTH EAST                               | 6530.00           | 7378.71           | 7372.33           | - 0.09 | 12.90   |
| SOUTH SOUTH                              | 6375.00           | 7681.73           | 7724.69           | 0.56   | 21.17   |
| SOUTH WEST                               | 6312.50           | 7063.85           | 7064.73           | 0.01   | 11.92   |
| Bus journey within city , per drop       |                   |                   |                   |        |         |
| constant rou                             | 1047.64           | 908.15            | 904.47            | - 0.41 | - 13.67 |
| NORTH CENTRAL                            | 1028.57           | 882.50            | 875.84            | - 0.75 | - 14.85 |
| NORTH EAST                               | 1116.67           | 873.60            | 870.13            | - 0.40 | - 22.08 |
| NORTH WEST                               | 1042.86           | 920.56            | 911.53            | - 0.98 | - 12.59 |
| SOUTH EAST                               | 1000.00           | 890.01            | 895.92            | 0.66   | - 10.41 |
| SOUTH SOUTH                              | 1108.33           | 931.94            | 927.00            | - 0.53 | - 16.36 |
| SOUTH WEST                               | 985.42            | 949.48            | 948.57            | - 0.10 | - 3.74  |
| Journey by motorcycle (okada) per        |                   |                   |                   |        |         |
| drop                                     | 473.13            | 535.98            | 543.84            | 1.47   | 14.94   |
| NORTH CENTRAL                            | 471.43            | 525.71            | 528.57            |        | 12.12   |
| NORTH EAST                               | 507.22            | 568.53            | 567.58            | - 0.17 | 11.90   |
| NORTH WEST                               | 392.86            | 496.53            | 505.71            | 1.85   | 28.73   |
| SOUTH EAST                               | 470.00            | 497.48            | 507.72            | 2.06   | 8.02    |
| SOUTH SOUTH                              | 483.33            | 523.28            | 529.23            | 1.14   | 9.49    |
| SOUTH WEST                               | 527.08            | 606.20            | 627.10            | 3.45   | 18.98   |
| Water transport : water way passen-      |                   |                   |                   |        |         |
| ger transportat                          | 1352.70           | 1478.09           | 1487.93           |        | 10.00   |
| NORTH CENTRAL                            | 950.00            | 1058.94           | 1064.67           |        | 12.07   |
| NORTH EAST                               | 750.00            | 844.76            | 845.99            | 0.15   | 12.80   |
| NORTH WEST                               | 800.00            | 922.34            | 934.40            | 1.31   | 16.80   |
| SOUTH EAST                               | 900.00            | 1053.34           | 1059.87           | 0.62   | 17.76   |
| SOUTH SOUTH                              | 3466.67           | 3624.02           | 3643.36           | 0.53   | 5.10    |
| SOUTH WEST                               | 1333.33           | 1456.82           | 1470.73           | 0.95   | 10.30   |