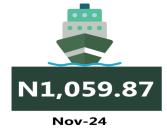

For water transport (waterway passenger transportation), the average fare paid in November 2024 was N1,487.93 which indicates an increase of 0.67% on monthly basis. On a year-on-year basis, it increased by 10.00% from N1,352.70 in November 2023.

Average Transport Fare Across States - Waterway Passenger Transport

Average Transport Fare by Categories NORTH CENTRAL