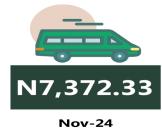

In terms of bus journey intercity, the South-South had the highest fare with N7,724.69 followed by the South-East with N7,372.33, while North-Central recorded the least with N6,908.27.

Air transportation in November 2024, the South-West recorded the highest fare with N126,738.06 followed by the North-Central with N126,333.32 while the South-South had the least with N125,695.94.

# **APPENDIX**

| Zone                                     | Average of Nov-23 | Average of Oct-24 | Average of Nov-24 | MoM    | YoY     |
|------------------------------------------|-------------------|-------------------|-------------------|--------|---------|
| Air fare charg.for specified routes sin- |                   |                   | _                 |        |         |
| gle journey                              | 81334.05          | 126293.05         | 126146.31         | - 0.12 | 55.10   |
| NORTH CENTRAL                            | 77257.14          | 126322.67         | 126333.32         | 0.01   | 63.52   |
| NORTH EAST                               | 82300.00          | 126194.00         | 126198.44         | 0.00   | 53.34   |
| NORTH WEST                               | 82035.71          | 125851.00         | 125779.95         | - 0.06 | 53.32   |
| SOUTH EAST                               | 81340.00          | 127189.61         | 126165.24         | - 0.81 | 55.11   |
| SOUTH SOUTH                              | 83768.33          | 125686.78         | 125695.94         | 0.01   | 50.05   |
| SOUTH WEST                               | 81866.67          | 126732.40         | 126738.06         | 0.00   | 54.81   |
| Bus journey intercity, state route,      |                   |                   |                   |        |         |
| charg. per per                           | 6206.53           | 7187.62           | 7201.82           |        | 16.04   |
| NORTH CENTRAL                            | 5750.00           | 6912.04           | 6908.27           | - 0.05 | 20.14   |
| NORTH EAST                               | 6394.44           | 7104.77           | 7122.75           | 0.25   | 11.39   |
| NORTH WEST                               | 6035.71           | 7080.27           | 7110.67           | 0.43   | 17.81   |
| SOUTH EAST                               | 6530.00           | 7378.71           | 7372.33           | - 0.09 | 12.90   |
| SOUTH SOUTH                              | 6375.00           | 7681.73           | 7724.69           | 0.56   | 21.17   |
| SOUTH WEST                               | 6312.50           | 7063.85           | 7064.73           | 0.01   | 11.92   |
| Bus journey within city , per drop       |                   |                   |                   |        |         |
| constant rou                             | 1047.64           | 908.15            | 904.47            | - 0.41 | - 13.67 |
| NORTH CENTRAL                            | 1028.57           | 882.50            | 875.84            | - 0.75 | - 14.85 |
| NORTH EAST                               | 1116.67           | 873.60            | 870.13            | - 0.40 | - 22.08 |
| NORTH WEST                               | 1042.86           | 920.56            | 911.53            | - 0.98 | - 12.59 |
| SOUTH EAST                               | 1000.00           | 890.01            | 895.92            | 0.66   | - 10.41 |
| SOUTH SOUTH                              | 1108.33           | 931.94            | 927.00            | - 0.53 | - 16.36 |
| SOUTH WEST                               | 985.42            | 949.48            | 948.57            | - 0.10 | - 3.74  |
| Journey by motorcycle (okada) per        |                   |                   |                   |        |         |
| drop                                     | 473.13            | 535.98            | 543.84            | 1.47   | 14.94   |
| NORTH CENTRAL                            | 471.43            | 525.71            | 528.57            |        | 12.12   |
| NORTH EAST                               | 507.22            | 568.53            | 567.58            | - 0.17 | 11.90   |
| NORTH WEST                               | 392.86            | 496.53            | 505.71            | 1.85   | 28.73   |
| SOUTH EAST                               | 470.00            | 497.48            | 507.72            | 2.06   | 8.02    |
| SOUTH SOUTH                              | 483.33            | 523.28            | 529.23            | 1.14   | 9.49    |
| SOUTH WEST                               | 527.08            | 606.20            | 627.10            | 3.45   | 18.98   |
| Water transport : water way passen-      |                   |                   |                   |        |         |
| ger transportat                          | 1352.70           | 1478.09           | 1487.93           |        | 10.00   |
| NORTH CENTRAL                            | 950.00            | 1058.94           | 1064.67           |        | 12.07   |
| NORTH EAST                               | 750.00            | 844.76            | 845.99            | 0.15   | 12.80   |
| NORTH WEST                               | 800.00            | 922.34            | 934.40            | 1.31   | 16.80   |
| SOUTH EAST                               | 900.00            | 1053.34           | 1059.87           | 0.62   | 17.76   |
| SOUTH SOUTH                              | 3466.67           | 3624.02           | 3643.36           | 0.53   | 5.10    |
| SOUTH WEST                               | 1333.33           | 1456.82           | 1470.73           | 0.95   | 10.30   |