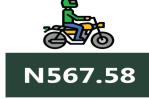

Also, commuters on a motorcycle (Okada) paid the highest fare in the South-West with N627.10 followed by North-East with N567.58, while the North-West recorded the least with N505.71.

The South -South zone had the highest fare on water transport with N3,643.36, followed by the South-West with N1,470.73, while the North-East had the least with N845.99.

# **APPENDIX**

| Zone                                     | Average of Nov-23 | Average of Oct-24 | Average of Nov-24 | MoM    | YoY     |
|------------------------------------------|-------------------|-------------------|-------------------|--------|---------|
| Air fare charg.for specified routes sin- |                   |                   | _                 |        |         |
| gle journey                              | 81334.05          | 126293.05         | 126146.31         | - 0.12 | 55.10   |
| NORTH CENTRAL                            | 77257.14          | 126322.67         | 126333.32         | 0.01   | 63.52   |
| NORTH EAST                               | 82300.00          | 126194.00         | 126198.44         | 0.00   | 53.34   |
| NORTH WEST                               | 82035.71          | 125851.00         | 125779.95         | - 0.06 | 53.32   |
| SOUTH EAST                               | 81340.00          | 127189.61         | 126165.24         | - 0.81 | 55.11   |
| SOUTH SOUTH                              | 83768.33          | 125686.78         | 125695.94         | 0.01   | 50.05   |
| SOUTH WEST                               | 81866.67          | 126732.40         | 126738.06         | 0.00   | 54.81   |
| Bus journey intercity, state route,      |                   |                   |                   |        |         |
| charg. per per                           | 6206.53           | 7187.62           | 7201.82           |        | 16.04   |
| NORTH CENTRAL                            | 5750.00           | 6912.04           | 6908.27           | - 0.05 | 20.14   |
| NORTH EAST                               | 6394.44           | 7104.77           | 7122.75           | 0.25   | 11.39   |
| NORTH WEST                               | 6035.71           | 7080.27           | 7110.67           | 0.43   | 17.81   |
| SOUTH EAST                               | 6530.00           | 7378.71           | 7372.33           | - 0.09 | 12.90   |
| SOUTH SOUTH                              | 6375.00           | 7681.73           | 7724.69           | 0.56   | 21.17   |
| SOUTH WEST                               | 6312.50           | 7063.85           | 7064.73           | 0.01   | 11.92   |
| Bus journey within city , per drop       |                   |                   |                   |        |         |
| constant rou                             | 1047.64           | 908.15            | 904.47            | - 0.41 | - 13.67 |
| NORTH CENTRAL                            | 1028.57           | 882.50            | 875.84            | - 0.75 | - 14.85 |
| NORTH EAST                               | 1116.67           | 873.60            | 870.13            | - 0.40 | - 22.08 |
| NORTH WEST                               | 1042.86           | 920.56            | 911.53            | - 0.98 | - 12.59 |
| SOUTH EAST                               | 1000.00           | 890.01            | 895.92            | 0.66   | - 10.41 |
| SOUTH SOUTH                              | 1108.33           | 931.94            | 927.00            | - 0.53 | - 16.36 |
| SOUTH WEST                               | 985.42            | 949.48            | 948.57            | - 0.10 | - 3.74  |
| Journey by motorcycle (okada) per        |                   |                   |                   |        |         |
| drop                                     | 473.13            | 535.98            | 543.84            | 1.47   | 14.94   |
| NORTH CENTRAL                            | 471.43            | 525.71            | 528.57            |        | 12.12   |
| NORTH EAST                               | 507.22            | 568.53            | 567.58            | - 0.17 | 11.90   |
| NORTH WEST                               | 392.86            | 496.53            | 505.71            | 1.85   | 28.73   |
| SOUTH EAST                               | 470.00            | 497.48            | 507.72            | 2.06   | 8.02    |
| SOUTH SOUTH                              | 483.33            | 523.28            | 529.23            | 1.14   | 9.49    |
| SOUTH WEST                               | 527.08            | 606.20            | 627.10            | 3.45   | 18.98   |
| Water transport : water way passen-      |                   |                   |                   |        |         |
| ger transportat                          | 1352.70           | 1478.09           | 1487.93           |        | 10.00   |
| NORTH CENTRAL                            | 950.00            | 1058.94           | 1064.67           |        | 12.07   |
| NORTH EAST                               | 750.00            | 844.76            | 845.99            | 0.15   | 12.80   |
| NORTH WEST                               | 800.00            | 922.34            | 934.40            | 1.31   | 16.80   |
| SOUTH EAST                               | 900.00            | 1053.34           | 1059.87           | 0.62   | 17.76   |
| SOUTH SOUTH                              | 3466.67           | 3624.02           | 3643.36           | 0.53   | 5.10    |
| SOUTH WEST                               | 1333.33           | 1456.82           | 1470.73           | 0.95   | 10.30   |