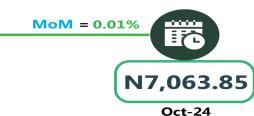

### **BUS JOURNEY INTERCITY, STATE ROUTE, CHARGE PER PERSON**

YoY = 11.92%

N6,312.50

Nov-23

Nov-24

AIR FARE CHARGE FOR SPECIFIED ROUTES SINGLE JOURNEY

YoY = 54.81%

N81,866.67

Nov-23

N126,738.06

Nov-24

**JOURNEY BY MOTORCYCLE (OKADA) PER DROP** 

YoY = 18.98%

N527.08

Nov-23

N627.10