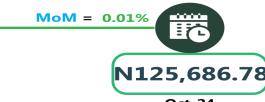

#### AIR FARE CHARGE FOR SPECIFIED ROUTES SINGLE JOURNEY

MoM = -0.81%

N127,189.61

Oct-24