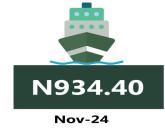

### WATER TRANSPORT: WATER WAY PASSENGER TRANSPORTATION

**YoY = 10.30%** 

Nov-23

MoM = 0.95%Oct-24

Nov-24