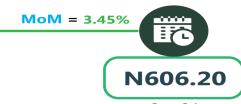

Nov-23

N126,738.06

Nov-24

**JOURNEY BY MOTORCYCLE (OKADA) PER DROP** 

YoY = 18.98%

N527.08

Nov-23

N627.10