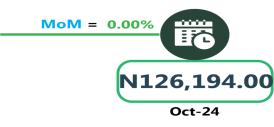

### **BUS JOURNEY INTERCITY, STATE ROUTE, CHARGE PER PERSON**

YoY = 20.14%

N5,750.00

Nov-23

N6,908.27

Nov-24

AIR FARE CHARGE FOR SPECIFIED ROUTES SINGLE JOURNEY

**YoY** = 63.52%

N77,257.14

Nov-23

N126,333.32

Nov-24

# **APPENDIX**

| Zone                                     | Average of Nov-23 | Average of Oct-24 | Average of Nov-24 | MoM    | YoY     |
|------------------------------------------|-------------------|-------------------|-------------------|--------|---------|
| Air fare charg.for specified routes sin- |                   |                   | _                 |        |         |
| gle journey                              | 81334.05          | 126293.05         | 126146.31         | - 0.12 | 55.10   |
| NORTH CENTRAL                            | 77257.14          | 126322.67         | 126333.32         | 0.01   | 63.52   |
| NORTH EAST                               | 82300.00          | 126194.00         | 126198.44         | 0.00   | 53.34   |
| NORTH WEST                               | 82035.71          | 125851.00         | 125779.95         | - 0.06 | 53.32   |
| SOUTH EAST                               | 81340.00          | 127189.61         | 126165.24         | - 0.81 | 55.11   |
| SOUTH SOUTH                              | 83768.33          | 125686.78         | 125695.94         | 0.01   | 50.05   |
| SOUTH WEST                               | 81866.67          | 126732.40         | 126738.06         | 0.00   | 54.81   |
| Bus journey intercity, state route,      |                   |                   |                   |        |         |
| charg. per per                           | 6206.53           | 7187.62           | 7201.82           |        | 16.04   |
| NORTH CENTRAL                            | 5750.00           | 6912.04           | 6908.27           | - 0.05 | 20.14   |
| NORTH EAST                               | 6394.44           | 7104.77           | 7122.75           | 0.25   | 11.39   |
| NORTH WEST                               | 6035.71           | 7080.27           | 7110.67           | 0.43   | 17.81   |
| SOUTH EAST                               | 6530.00           | 7378.71           | 7372.33           | - 0.09 | 12.90   |
| SOUTH SOUTH                              | 6375.00           | 7681.73           | 7724.69           | 0.56   | 21.17   |
| SOUTH WEST                               | 6312.50           | 7063.85           | 7064.73           | 0.01   | 11.92   |
| Bus journey within city , per drop       |                   |                   |                   |        |         |
| constant rou                             | 1047.64           | 908.15            | 904.47            | - 0.41 | - 13.67 |
| NORTH CENTRAL                            | 1028.57           | 882.50            | 875.84            | - 0.75 | - 14.85 |
| NORTH EAST                               | 1116.67           | 873.60            | 870.13            | - 0.40 | - 22.08 |
| NORTH WEST                               | 1042.86           | 920.56            | 911.53            | - 0.98 | - 12.59 |
| SOUTH EAST                               | 1000.00           | 890.01            | 895.92            | 0.66   | - 10.41 |
| SOUTH SOUTH                              | 1108.33           | 931.94            | 927.00            | - 0.53 | - 16.36 |
| SOUTH WEST                               | 985.42            | 949.48            | 948.57            | - 0.10 | - 3.74  |
| Journey by motorcycle (okada) per        |                   |                   |                   |        |         |
| drop                                     | 473.13            | 535.98            | 543.84            | 1.47   | 14.94   |
| NORTH CENTRAL                            | 471.43            | 525.71            | 528.57            |        | 12.12   |
| NORTH EAST                               | 507.22            | 568.53            | 567.58            | - 0.17 | 11.90   |
| NORTH WEST                               | 392.86            | 496.53            | 505.71            | 1.85   | 28.73   |
| SOUTH EAST                               | 470.00            | 497.48            | 507.72            | 2.06   | 8.02    |
| SOUTH SOUTH                              | 483.33            | 523.28            | 529.23            | 1.14   | 9.49    |
| SOUTH WEST                               | 527.08            | 606.20            | 627.10            | 3.45   | 18.98   |
| Water transport : water way passen-      |                   |                   |                   |        |         |
| ger transportat                          | 1352.70           | 1478.09           | 1487.93           |        | 10.00   |
| NORTH CENTRAL                            | 950.00            | 1058.94           | 1064.67           |        | 12.07   |
| NORTH EAST                               | 750.00            | 844.76            | 845.99            | 0.15   | 12.80   |
| NORTH WEST                               | 800.00            | 922.34            | 934.40            | 1.31   | 16.80   |
| SOUTH EAST                               | 900.00            | 1053.34           | 1059.87           | 0.62   | 17.76   |
| SOUTH SOUTH                              | 3466.67           | 3624.02           | 3643.36           | 0.53   | 5.10    |
| SOUTH WEST                               | 1333.33           | 1456.82           | 1470.73           | 0.95   | 10.30   |