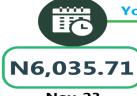

In another category, the average fare paid by commuters for bus journey intercity per drop was N7,201.82 in November 2024, indicating an increase of 0.20% on a month-on-month basis compared to N7,187.62 in October 2024. On a year-on-year basis, the fare rose by 16.04% from N6,206.53 in November 2023.

### **BUS JOURNEY INTERCITY, STATE ROUTE, CHARGE PER PERSON**

YoY = 20.14%

N5,750.00

Nov-23

N6,908.27

Nov-24

AIR FARE CHARGE FOR SPECIFIED ROUTES SINGLE JOURNEY

**YoY** = 63.52%