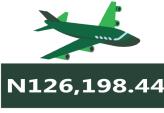

In air travel, the average fare paid by air passengers for specified routes single journey was N126,146.31 in November 2024, showing a decrease of 0.12% while compared to previous month (October 2024). On a year-on -year basis, the fare rose by 55.10% from N81,334.05 in November 2023.

# **APPENDIX**

| Zone                                     | Average of Nov-23 | Average of Oct-24 | Average of Nov-24 | MoM    | YoY     |
|------------------------------------------|-------------------|-------------------|-------------------|--------|---------|
| Air fare charg.for specified routes sin- |                   |                   | _                 |        |         |
| gle journey                              | 81334.05          | 126293.05         | 126146.31         | - 0.12 | 55.10   |
| NORTH CENTRAL                            | 77257.14          | 126322.67         | 126333.32         | 0.01   | 63.52   |
| NORTH EAST                               | 82300.00          | 126194.00         | 126198.44         | 0.00   | 53.34   |
| NORTH WEST                               | 82035.71          | 125851.00         | 125779.95         | - 0.06 | 53.32   |
| SOUTH EAST                               | 81340.00          | 127189.61         | 126165.24         | - 0.81 | 55.11   |
| SOUTH SOUTH                              | 83768.33          | 125686.78         | 125695.94         | 0.01   | 50.05   |
| SOUTH WEST                               | 81866.67          | 126732.40         | 126738.06         | 0.00   | 54.81   |
| Bus journey intercity, state route,      |                   |                   |                   |        |         |
| charg. per per                           | 6206.53           | 7187.62           | 7201.82           |        | 16.04   |
| NORTH CENTRAL                            | 5750.00           | 6912.04           | 6908.27           | - 0.05 | 20.14   |
| NORTH EAST                               | 6394.44           | 7104.77           | 7122.75           | 0.25   | 11.39   |
| NORTH WEST                               | 6035.71           | 7080.27           | 7110.67           | 0.43   | 17.81   |
| SOUTH EAST                               | 6530.00           | 7378.71           | 7372.33           | - 0.09 | 12.90   |
| SOUTH SOUTH                              | 6375.00           | 7681.73           | 7724.69           | 0.56   | 21.17   |
| SOUTH WEST                               | 6312.50           | 7063.85           | 7064.73           | 0.01   | 11.92   |
| Bus journey within city , per drop       |                   |                   |                   |        |         |
| constant rou                             | 1047.64           | 908.15            | 904.47            | - 0.41 | - 13.67 |
| NORTH CENTRAL                            | 1028.57           | 882.50            | 875.84            | - 0.75 | - 14.85 |
| NORTH EAST                               | 1116.67           | 873.60            | 870.13            | - 0.40 | - 22.08 |
| NORTH WEST                               | 1042.86           | 920.56            | 911.53            | - 0.98 | - 12.59 |
| SOUTH EAST                               | 1000.00           | 890.01            | 895.92            | 0.66   | - 10.41 |
| SOUTH SOUTH                              | 1108.33           | 931.94            | 927.00            | - 0.53 | - 16.36 |
| SOUTH WEST                               | 985.42            | 949.48            | 948.57            | - 0.10 | - 3.74  |
| Journey by motorcycle (okada) per        |                   |                   |                   |        |         |
| drop                                     | 473.13            | 535.98            | 543.84            | 1.47   | 14.94   |
| NORTH CENTRAL                            | 471.43            | 525.71            | 528.57            |        | 12.12   |
| NORTH EAST                               | 507.22            | 568.53            | 567.58            | - 0.17 | 11.90   |
| NORTH WEST                               | 392.86            | 496.53            | 505.71            | 1.85   | 28.73   |
| SOUTH EAST                               | 470.00            | 497.48            | 507.72            | 2.06   | 8.02    |
| SOUTH SOUTH                              | 483.33            | 523.28            | 529.23            | 1.14   | 9.49    |
| SOUTH WEST                               | 527.08            | 606.20            | 627.10            | 3.45   | 18.98   |
| Water transport : water way passen-      |                   |                   |                   |        |         |
| ger transportat                          | 1352.70           | 1478.09           | 1487.93           |        | 10.00   |
| NORTH CENTRAL                            | 950.00            | 1058.94           | 1064.67           |        | 12.07   |
| NORTH EAST                               | 750.00            | 844.76            | 845.99            | 0.15   | 12.80   |
| NORTH WEST                               | 800.00            | 922.34            | 934.40            | 1.31   | 16.80   |
| SOUTH EAST                               | 900.00            | 1053.34           | 1059.87           | 0.62   | 17.76   |
| SOUTH SOUTH                              | 3466.67           | 3624.02           | 3643.36           | 0.53   | 5.10    |
| SOUTH WEST                               | 1333.33           | 1456.82           | 1470.73           | 0.95   | 10.30   |