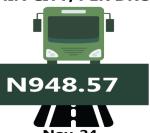

### **BUS JOURNEY WITHIN CITY, PER DROP CONSTANT ROUTE**

YoY = -3.74%

N985.42

Nov-23

Oct-24

# **APPENDIX**

| Zone                                     | Average of Nov-23 | Average of Oct-24 | Average of Nov-24 | MoM    | YoY     |
|------------------------------------------|-------------------|-------------------|-------------------|--------|---------|
| Air fare charg.for specified routes sin- |                   |                   | _                 |        |         |
| gle journey                              | 81334.05          | 126293.05         | 126146.31         | - 0.12 | 55.10   |
| NORTH CENTRAL                            | 77257.14          | 126322.67         | 126333.32         | 0.01   | 63.52   |
| NORTH EAST                               | 82300.00          | 126194.00         | 126198.44         | 0.00   | 53.34   |
| NORTH WEST                               | 82035.71          | 125851.00         | 125779.95         | - 0.06 | 53.32   |
| SOUTH EAST                               | 81340.00          | 127189.61         | 126165.24         | - 0.81 | 55.11   |
| SOUTH SOUTH                              | 83768.33          | 125686.78         | 125695.94         | 0.01   | 50.05   |
| SOUTH WEST                               | 81866.67          | 126732.40         | 126738.06         | 0.00   | 54.81   |
| Bus journey intercity, state route,      |                   |                   |                   |        |         |
| charg. per per                           | 6206.53           | 7187.62           | 7201.82           |        | 16.04   |
| NORTH CENTRAL                            | 5750.00           | 6912.04           | 6908.27           | - 0.05 | 20.14   |
| NORTH EAST                               | 6394.44           | 7104.77           | 7122.75           | 0.25   | 11.39   |
| NORTH WEST                               | 6035.71           | 7080.27           | 7110.67           | 0.43   | 17.81   |
| SOUTH EAST                               | 6530.00           | 7378.71           | 7372.33           | - 0.09 | 12.90   |
| SOUTH SOUTH                              | 6375.00           | 7681.73           | 7724.69           | 0.56   | 21.17   |
| SOUTH WEST                               | 6312.50           | 7063.85           | 7064.73           | 0.01   | 11.92   |
| Bus journey within city , per drop       |                   |                   |                   |        |         |
| constant rou                             | 1047.64           | 908.15            | 904.47            | - 0.41 | - 13.67 |
| NORTH CENTRAL                            | 1028.57           | 882.50            | 875.84            | - 0.75 | - 14.85 |
| NORTH EAST                               | 1116.67           | 873.60            | 870.13            | - 0.40 | - 22.08 |
| NORTH WEST                               | 1042.86           | 920.56            | 911.53            | - 0.98 | - 12.59 |
| SOUTH EAST                               | 1000.00           | 890.01            | 895.92            | 0.66   | - 10.41 |
| SOUTH SOUTH                              | 1108.33           | 931.94            | 927.00            | - 0.53 | - 16.36 |
| SOUTH WEST                               | 985.42            | 949.48            | 948.57            | - 0.10 | - 3.74  |
| Journey by motorcycle (okada) per        |                   |                   |                   |        |         |
| drop                                     | 473.13            | 535.98            | 543.84            | 1.47   | 14.94   |
| NORTH CENTRAL                            | 471.43            | 525.71            | 528.57            |        | 12.12   |
| NORTH EAST                               | 507.22            | 568.53            | 567.58            | - 0.17 | 11.90   |
| NORTH WEST                               | 392.86            | 496.53            | 505.71            | 1.85   | 28.73   |
| SOUTH EAST                               | 470.00            | 497.48            | 507.72            | 2.06   | 8.02    |
| SOUTH SOUTH                              | 483.33            | 523.28            | 529.23            | 1.14   | 9.49    |
| SOUTH WEST                               | 527.08            | 606.20            | 627.10            | 3.45   | 18.98   |
| Water transport : water way passen-      |                   |                   |                   |        |         |
| ger transportat                          | 1352.70           | 1478.09           | 1487.93           |        | 10.00   |
| NORTH CENTRAL                            | 950.00            | 1058.94           | 1064.67           |        | 12.07   |
| NORTH EAST                               | 750.00            | 844.76            | 845.99            | 0.15   | 12.80   |
| NORTH WEST                               | 800.00            | 922.34            | 934.40            | 1.31   | 16.80   |
| SOUTH EAST                               | 900.00            | 1053.34           | 1059.87           | 0.62   | 17.76   |
| SOUTH SOUTH                              | 3466.67           | 3624.02           | 3643.36           | 0.53   | 5.10    |
| SOUTH WEST                               | 1333.33           | 1456.82           | 1470.73           | 0.95   | 10.30   |