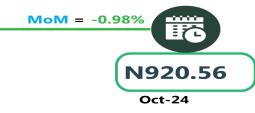

The average fare paid by commuters for bus journeys within the city per drop decreased to 0.41% from N908.15 in October 2024 to N904.47 in November 2024. On a year-on year basis, it declined by 13.67% from N1,047.64 in November 2023.

### **BUS JOURNEY WITHIN CITY, PER DROP CONSTANT ROUTE**

YoY = -14.85%

N1,028.57

Nov-23

N882.50

Oct-24