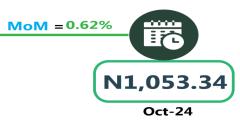

#### WATER TRANSPORT: WATER WAY PASSENGER TRANSPORTATION

8.02%

**Average Transport Fare by Categories** SOUTH WEST