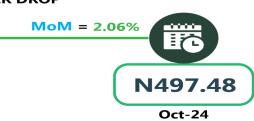

The average transport fare paid on Okada transportation was N543.84 in November 2024 which shows an increase of 1.47% when compared with the value recorded in October 2024 (N535.98). On a year-on-year basis, the fare increased by 14.94% when compared with November 2023 (N473.13).

### JOURNEY BY MOTORCYCLE (OKADA) PER DROP

Obs

Nov-24