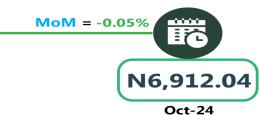

### **BUS JOURNEY INTERCITY, STATE ROUTE, CHARGE PER PERSON**

YoY = 20.14%

N5,750.00

Nov-23

N6,908.27

Nov-24

AIR FARE CHARGE FOR SPECIFIED ROUTES SINGLE JOURNEY

**YoY** = 63.52%