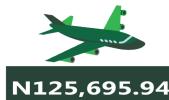

In terms of bus journey intercity, the South-South had the highest fare with N7,724.69 followed by the South-East with N7,372.33, while North-Central recorded the least with N6,908.27.

Air transportation in November 2024, the South-West recorded the highest fare with N126,738.06 followed by the North-Central with N126,333.32 while the South-South had the least with N125,695.94.