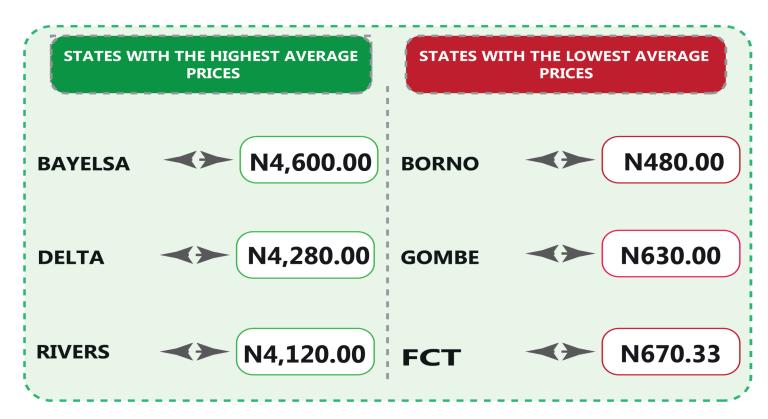

On state profile analysis, for intercity bus travel (state route charged per person fare), the highest fare was recorded in Anambra with N9,600.27, followed by Gombe with N8,400.14. The least fare was recorded in Kwara with N5,600.00, followed by Ebonyi with N5,680.00. Taraba state recorded the highest bus journey within the city (per drop constant route) in November 2024 with N1,165.00 followed by Enugu and Zamfara with N1,150.00. On the other hand, Adamawa recorded the least with N450.00, followed by Abia with N455.11. Similarly, Oyo recorded the highest air transport charges (for specified routes single journeys) with N129,440.66, followed by Kwara with N129,408.19. Conversely, Ekiti recorded the least fare with N121,388.00, followed by Ebonyi with N122,246.18. Also, Lagos State had the highest motorcycle transport fare in November 2024 with N950.00, followed by Ondo with N792.60. Anambra recorded the least fare with N320.10, followed by Edo and Bayelsa with N350.00. Similarly, water transport fare was highest in Bayelsa with N4,600.00, followed by Delta with N4,280.00, while the least fare was recorded in Borno with N480.00, followed by Gombe with N630.00.