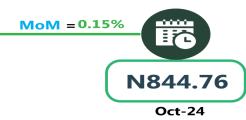

For water transport (waterway passenger transportation), the average fare paid in November 2024 was N1,487.93 which indicates an increase of 0.67% on monthly basis. On a year-on-year basis, it increased by 10.00% from N1,352.70 in November 2023.

# **APPENDIX**

| Zone                                     | Average of Nov-23 | Average of Oct-24 | Average of Nov-24 | MoM    | YoY     |
|------------------------------------------|-------------------|-------------------|-------------------|--------|---------|
| Air fare charg.for specified routes sin- |                   |                   | _                 |        |         |
| gle journey                              | 81334.05          | 126293.05         | 126146.31         | - 0.12 | 55.10   |
| NORTH CENTRAL                            | 77257.14          | 126322.67         | 126333.32         | 0.01   | 63.52   |
| NORTH EAST                               | 82300.00          | 126194.00         | 126198.44         | 0.00   | 53.34   |
| NORTH WEST                               | 82035.71          | 125851.00         | 125779.95         | - 0.06 | 53.32   |
| SOUTH EAST                               | 81340.00          | 127189.61         | 126165.24         | - 0.81 | 55.11   |
| SOUTH SOUTH                              | 83768.33          | 125686.78         | 125695.94         | 0.01   | 50.05   |
| SOUTH WEST                               | 81866.67          | 126732.40         | 126738.06         | 0.00   | 54.81   |
| Bus journey intercity, state route,      |                   |                   |                   |        |         |
| charg. per per                           | 6206.53           | 7187.62           | 7201.82           |        | 16.04   |
| NORTH CENTRAL                            | 5750.00           | 6912.04           | 6908.27           | - 0.05 | 20.14   |
| NORTH EAST                               | 6394.44           | 7104.77           | 7122.75           | 0.25   | 11.39   |
| NORTH WEST                               | 6035.71           | 7080.27           | 7110.67           | 0.43   | 17.81   |
| SOUTH EAST                               | 6530.00           | 7378.71           | 7372.33           | - 0.09 | 12.90   |
| SOUTH SOUTH                              | 6375.00           | 7681.73           | 7724.69           | 0.56   | 21.17   |
| SOUTH WEST                               | 6312.50           | 7063.85           | 7064.73           | 0.01   | 11.92   |
| Bus journey within city , per drop       |                   |                   |                   |        |         |
| constant rou                             | 1047.64           | 908.15            | 904.47            | - 0.41 | - 13.67 |
| NORTH CENTRAL                            | 1028.57           | 882.50            | 875.84            | - 0.75 | - 14.85 |
| NORTH EAST                               | 1116.67           | 873.60            | 870.13            | - 0.40 | - 22.08 |
| NORTH WEST                               | 1042.86           | 920.56            | 911.53            | - 0.98 | - 12.59 |
| SOUTH EAST                               | 1000.00           | 890.01            | 895.92            | 0.66   | - 10.41 |
| SOUTH SOUTH                              | 1108.33           | 931.94            | 927.00            | - 0.53 | - 16.36 |
| SOUTH WEST                               | 985.42            | 949.48            | 948.57            | - 0.10 | - 3.74  |
| Journey by motorcycle (okada) per        |                   |                   |                   |        |         |
| drop                                     | 473.13            | 535.98            | 543.84            | 1.47   | 14.94   |
| NORTH CENTRAL                            | 471.43            | 525.71            | 528.57            |        | 12.12   |
| NORTH EAST                               | 507.22            | 568.53            | 567.58            | - 0.17 | 11.90   |
| NORTH WEST                               | 392.86            | 496.53            | 505.71            | 1.85   | 28.73   |
| SOUTH EAST                               | 470.00            | 497.48            | 507.72            | 2.06   | 8.02    |
| SOUTH SOUTH                              | 483.33            | 523.28            | 529.23            | 1.14   | 9.49    |
| SOUTH WEST                               | 527.08            | 606.20            | 627.10            | 3.45   | 18.98   |
| Water transport : water way passen-      |                   |                   |                   |        |         |
| ger transportat                          | 1352.70           | 1478.09           | 1487.93           |        | 10.00   |
| NORTH CENTRAL                            | 950.00            | 1058.94           | 1064.67           |        | 12.07   |
| NORTH EAST                               | 750.00            | 844.76            | 845.99            | 0.15   | 12.80   |
| NORTH WEST                               | 800.00            | 922.34            | 934.40            | 1.31   | 16.80   |
| SOUTH EAST                               | 900.00            | 1053.34           | 1059.87           | 0.62   | 17.76   |
| SOUTH SOUTH                              | 3466.67           | 3624.02           | 3643.36           | 0.53   | 5.10    |
| SOUTH WEST                               | 1333.33           | 1456.82           | 1470.73           | 0.95   | 10.30   |