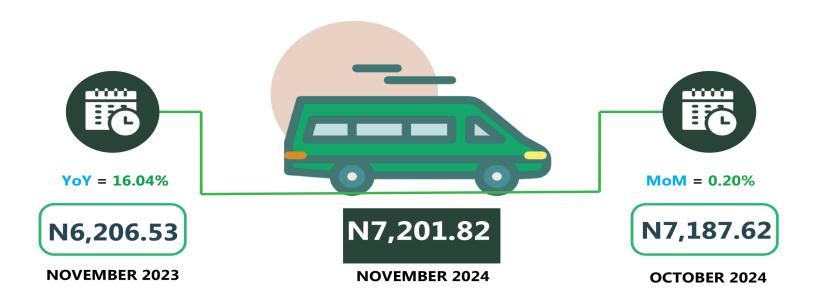

In another category, the average fare paid by commuters for bus journey intercity per drop was N7,201.82 in November 2024, indicating an increase of 0.20% on a month-on-month basis compared to N7,187.62 in October 2024. On a year-on-year basis, the fare rose by 16.04% from N6,206.53 in November 2023.