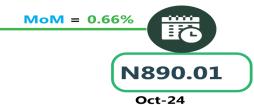

### BUS JOURNEY WITHIN CITY, PER DROP CONSTANT ROUTE

N1,000.00

Nov-23

# **APPENDIX**

| Zone                                     | Average of Nov-23 | Average of Oct-24 | Average of Nov-24 | MoM    | YoY     |
|------------------------------------------|-------------------|-------------------|-------------------|--------|---------|
| Air fare charg.for specified routes sin- |                   |                   | _                 |        |         |
| gle journey                              | 81334.05          | 126293.05         | 126146.31         | - 0.12 | 55.10   |
| NORTH CENTRAL                            | 77257.14          | 126322.67         | 126333.32         | 0.01   | 63.52   |
| NORTH EAST                               | 82300.00          | 126194.00         | 126198.44         | 0.00   | 53.34   |
| NORTH WEST                               | 82035.71          | 125851.00         | 125779.95         | - 0.06 | 53.32   |
| SOUTH EAST                               | 81340.00          | 127189.61         | 126165.24         | - 0.81 | 55.11   |
| SOUTH SOUTH                              | 83768.33          | 125686.78         | 125695.94         | 0.01   | 50.05   |
| SOUTH WEST                               | 81866.67          | 126732.40         | 126738.06         | 0.00   | 54.81   |
| Bus journey intercity, state route,      |                   |                   |                   |        |         |
| charg. per per                           | 6206.53           | 7187.62           | 7201.82           |        | 16.04   |
| NORTH CENTRAL                            | 5750.00           | 6912.04           | 6908.27           | - 0.05 | 20.14   |
| NORTH EAST                               | 6394.44           | 7104.77           | 7122.75           | 0.25   | 11.39   |
| NORTH WEST                               | 6035.71           | 7080.27           | 7110.67           | 0.43   | 17.81   |
| SOUTH EAST                               | 6530.00           | 7378.71           | 7372.33           | - 0.09 | 12.90   |
| SOUTH SOUTH                              | 6375.00           | 7681.73           | 7724.69           | 0.56   | 21.17   |
| SOUTH WEST                               | 6312.50           | 7063.85           | 7064.73           | 0.01   | 11.92   |
| Bus journey within city , per drop       |                   |                   |                   |        |         |
| constant rou                             | 1047.64           | 908.15            | 904.47            | - 0.41 | - 13.67 |
| NORTH CENTRAL                            | 1028.57           | 882.50            | 875.84            | - 0.75 | - 14.85 |
| NORTH EAST                               | 1116.67           | 873.60            | 870.13            | - 0.40 | - 22.08 |
| NORTH WEST                               | 1042.86           | 920.56            | 911.53            | - 0.98 | - 12.59 |
| SOUTH EAST                               | 1000.00           | 890.01            | 895.92            | 0.66   | - 10.41 |
| SOUTH SOUTH                              | 1108.33           | 931.94            | 927.00            | - 0.53 | - 16.36 |
| SOUTH WEST                               | 985.42            | 949.48            | 948.57            | - 0.10 | - 3.74  |
| Journey by motorcycle (okada) per        |                   |                   |                   |        |         |
| drop                                     | 473.13            | 535.98            | 543.84            | 1.47   | 14.94   |
| NORTH CENTRAL                            | 471.43            | 525.71            | 528.57            |        | 12.12   |
| NORTH EAST                               | 507.22            | 568.53            | 567.58            | - 0.17 | 11.90   |
| NORTH WEST                               | 392.86            | 496.53            | 505.71            | 1.85   | 28.73   |
| SOUTH EAST                               | 470.00            | 497.48            | 507.72            | 2.06   | 8.02    |
| SOUTH SOUTH                              | 483.33            | 523.28            | 529.23            | 1.14   | 9.49    |
| SOUTH WEST                               | 527.08            | 606.20            | 627.10            | 3.45   | 18.98   |
| Water transport : water way passen-      |                   |                   |                   |        |         |
| ger transportat                          | 1352.70           | 1478.09           | 1487.93           |        | 10.00   |
| NORTH CENTRAL                            | 950.00            | 1058.94           | 1064.67           |        | 12.07   |
| NORTH EAST                               | 750.00            | 844.76            | 845.99            | 0.15   | 12.80   |
| NORTH WEST                               | 800.00            | 922.34            | 934.40            | 1.31   | 16.80   |
| SOUTH EAST                               | 900.00            | 1053.34           | 1059.87           | 0.62   | 17.76   |
| SOUTH SOUTH                              | 3466.67           | 3624.02           | 3643.36           | 0.53   | 5.10    |
| SOUTH WEST                               | 1333.33           | 1456.82           | 1470.73           | 0.95   | 10.30   |