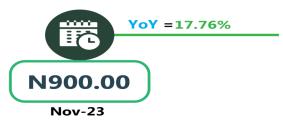

For water transport (waterway passenger transportation), the average fare paid in November 2024 was N1,487.93 which indicates an increase of 0.67% on monthly basis. On a year-on-year basis, it increased by 10.00% from N1,352.70 in November 2023.

Average Transport Fare Across States - Waterway Passenger Transport

Average Transport Fare by Categories NORTH CENTRAL