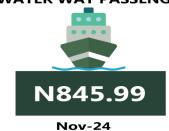

Also, commuters on a motorcycle (Okada) paid the highest fare in the South-West with N627.10 followed by North-East with N567.58, while the North-West recorded the least with N505.71.

The South -South zone had the highest fare on water transport with N3,643.36, followed by the South-West with N1,470.73, while the North-East had the least with N845.99.

### **JOURNEY BY MOTORCYCLE (OKADA) PER DROP**

YoY = 9.49%

N483.33

Nov-23

Nov-24

WATER TRANSPORT: WATER WAY PASSENGER TRANSPORTATION

Nov-23

N3,643.36 Nov-24

MoM = 0.53%N3,624.02

Oct-24