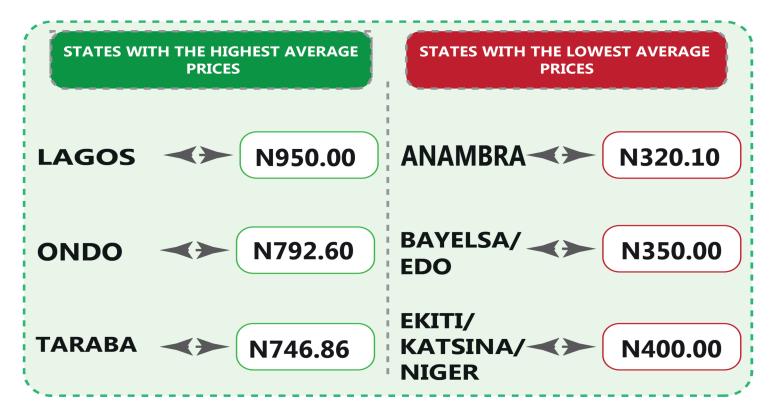

On state profile analysis, for intercity bus travel (state route charged per person fare), the highest fare was recorded in Anambra with N9,600.27, followed by Gombe with N8,400.14. The least fare was recorded in Kwara with N5,600.00, followed by Ebonyi with N5,680.00. Taraba state recorded the highest bus journey within the city (per drop constant route) in November 2024 with N1,165.00 followed by Enugu and Zamfara with N1,150.00. On the other hand, Adamawa recorded the least with N450.00, followed by Abia with N455.11. Similarly, Oyo recorded the highest air transport charges (for specified routes single journeys) with N129,440.66, followed by Kwara with N129,408.19. Conversely, Ekiti recorded the least fare with N121,388.00, followed by Ebonyi with N122,246.18. Also, Lagos State had the highest motorcycle transport fare in November 2024 with N950.00, followed by Ondo with N792.60. Anambra recorded the least fare with N320.10, followed by Edo and Bayelsa with N350.00. Similarly, water transport fare was highest in Bayelsa with N4,600.00, followed by Delta with N4,280.00, while the least fare was recorded in Borno with N480.00, followed by Gombe with N630.00.