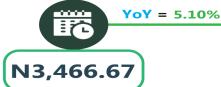

Also, commuters on a motorcycle (Okada) paid the highest fare in the South-West with N627.10 followed by North-East with N567.58, while the North-West recorded the least with N505.71.

The South -South zone had the highest fare on water transport with N3,643.36, followed by the South-West with N1,470.73, while the North-East had the least with N845.99.