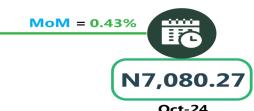

In another category, the average fare paid by commuters for bus journey intercity per drop was N7,201.82 in November 2024, indicating an increase of 0.20% on a month-on-month basis compared to N7,187.62 in October 2024. On a year-on-year basis, the fare rose by 16.04% from N6,206.53 in November 2023.

### **BUS JOURNEY INTERCITY, STATE ROUTE, CHARGE PER PERSON**

**YoY** = 17.81%

N7,110.67

Nov-24