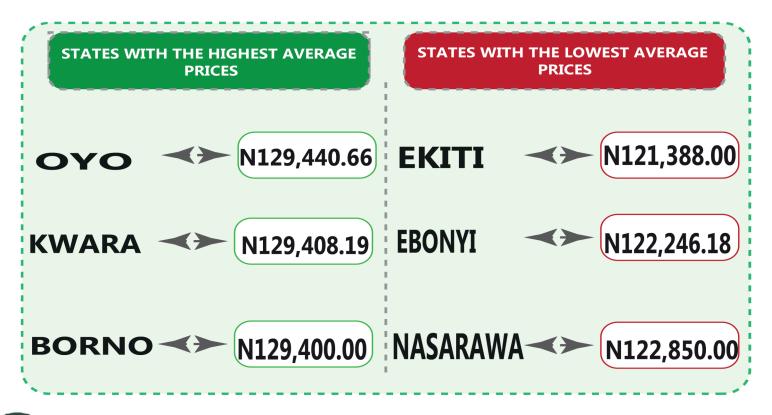

On state profile analysis, for intercity bus travel (state route charged per person fare), the highest fare was recorded in Anambra with N9,600.27, followed by Gombe with N8,400.14. The least fare was recorded in Kwara with N5,600.00, followed by Ebonyi with N5,680.00. Taraba state recorded the highest bus journey within the city (per drop constant route) in November 2024 with N1,165.00 followed by Enugu and Zamfara with N1,150.00. On the other hand, Adamawa recorded the least with N450.00, followed by Abia with N455.11. Similarly, Oyo recorded the highest air transport charges (for specified routes single journeys) with N129,440.66, followed by Kwara with N129,408.19. Conversely, Ekiti recorded the least fare with N121,388.00, followed by Ebonyi with N122,246.18. Also, Lagos State had the highest motorcycle transport fare in November 2024 with N950.00, followed by Ondo with N792.60. Anambra recorded the least fare with N320.10, followed by Edo and Bayelsa with N350.00. Similarly, water transport fare was highest in Bayelsa with N4,600.00, followed by Delta with N4,280.00, while the least fare was recorded in Borno with N480.00, followed by Gombe with N630.00.