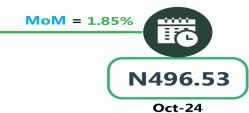

### **JOURNEY BY MOTORCYCLE (OKADA) PER DROP**

YoY = 28.73%

N392.86

Nov-23

Nov-24

WATER TRANSPORT: WATER WAY PASSENGER TRANSPORTATION

Nov-23

# **APPENDIX**

| Zone                                     | Average of Nov-23 | Average of Oct-24 | Average of Nov-24 | MoM    | YoY     |
|------------------------------------------|-------------------|-------------------|-------------------|--------|---------|
| Air fare charg.for specified routes sin- |                   |                   | _                 |        |         |
| gle journey                              | 81334.05          | 126293.05         | 126146.31         | - 0.12 | 55.10   |
| NORTH CENTRAL                            | 77257.14          | 126322.67         | 126333.32         | 0.01   | 63.52   |
| NORTH EAST                               | 82300.00          | 126194.00         | 126198.44         | 0.00   | 53.34   |
| NORTH WEST                               | 82035.71          | 125851.00         | 125779.95         | - 0.06 | 53.32   |
| SOUTH EAST                               | 81340.00          | 127189.61         | 126165.24         | - 0.81 | 55.11   |
| SOUTH SOUTH                              | 83768.33          | 125686.78         | 125695.94         | 0.01   | 50.05   |
| SOUTH WEST                               | 81866.67          | 126732.40         | 126738.06         | 0.00   | 54.81   |
| Bus journey intercity, state route,      |                   |                   |                   |        |         |
| charg. per per                           | 6206.53           | 7187.62           | 7201.82           |        | 16.04   |
| NORTH CENTRAL                            | 5750.00           | 6912.04           | 6908.27           | - 0.05 | 20.14   |
| NORTH EAST                               | 6394.44           | 7104.77           | 7122.75           | 0.25   | 11.39   |
| NORTH WEST                               | 6035.71           | 7080.27           | 7110.67           | 0.43   | 17.81   |
| SOUTH EAST                               | 6530.00           | 7378.71           | 7372.33           | - 0.09 | 12.90   |
| SOUTH SOUTH                              | 6375.00           | 7681.73           | 7724.69           | 0.56   | 21.17   |
| SOUTH WEST                               | 6312.50           | 7063.85           | 7064.73           | 0.01   | 11.92   |
| Bus journey within city , per drop       |                   |                   |                   |        |         |
| constant rou                             | 1047.64           | 908.15            | 904.47            | - 0.41 | - 13.67 |
| NORTH CENTRAL                            | 1028.57           | 882.50            | 875.84            | - 0.75 | - 14.85 |
| NORTH EAST                               | 1116.67           | 873.60            | 870.13            | - 0.40 | - 22.08 |
| NORTH WEST                               | 1042.86           | 920.56            | 911.53            | - 0.98 | - 12.59 |
| SOUTH EAST                               | 1000.00           | 890.01            | 895.92            | 0.66   | - 10.41 |
| SOUTH SOUTH                              | 1108.33           | 931.94            | 927.00            | - 0.53 | - 16.36 |
| SOUTH WEST                               | 985.42            | 949.48            | 948.57            | - 0.10 | - 3.74  |
| Journey by motorcycle (okada) per        |                   |                   |                   |        |         |
| drop                                     | 473.13            | 535.98            | 543.84            | 1.47   | 14.94   |
| NORTH CENTRAL                            | 471.43            | 525.71            | 528.57            |        | 12.12   |
| NORTH EAST                               | 507.22            | 568.53            | 567.58            | - 0.17 | 11.90   |
| NORTH WEST                               | 392.86            | 496.53            | 505.71            | 1.85   | 28.73   |
| SOUTH EAST                               | 470.00            | 497.48            | 507.72            | 2.06   | 8.02    |
| SOUTH SOUTH                              | 483.33            | 523.28            | 529.23            | 1.14   | 9.49    |
| SOUTH WEST                               | 527.08            | 606.20            | 627.10            | 3.45   | 18.98   |
| Water transport : water way passen-      |                   |                   |                   |        |         |
| ger transportat                          | 1352.70           | 1478.09           | 1487.93           |        | 10.00   |
| NORTH CENTRAL                            | 950.00            | 1058.94           | 1064.67           |        | 12.07   |
| NORTH EAST                               | 750.00            | 844.76            | 845.99            | 0.15   | 12.80   |
| NORTH WEST                               | 800.00            | 922.34            | 934.40            | 1.31   | 16.80   |
| SOUTH EAST                               | 900.00            | 1053.34           | 1059.87           | 0.62   | 17.76   |
| SOUTH SOUTH                              | 3466.67           | 3624.02           | 3643.36           | 0.53   | 5.10    |
| SOUTH WEST                               | 1333.33           | 1456.82           | 1470.73           | 0.95   | 10.30   |