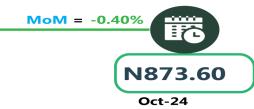

Average Transport Fare Across States - Waterway Passenger Transport









Average Transport Fare by Categories NORTH CENTRAL



### **BUS JOURNEY WITHIN CITY, PER DROP CONSTANT ROUTE**



YoY = -14.85%

N1,028.57

Nov-23





N882.50

Oct-24

### **BUS JOURNEY INTERCITY, STATE ROUTE, CHARGE PER PERSON**



YoY = 20.14%

N5,750.00

Nov-23



N6,908.27

Nov-24

AIR FARE CHARGE FOR SPECIFIED ROUTES SINGLE JOURNEY





**YoY** = 63.52%

N77,257.14

Nov-23



N126,333.32

Nov-24



### **JOURNEY BY MOTORCYCLE (OKADA) PER DROP**



YoY = 12.12%

N471.43

Nov-23



Nov-24



WATER TRANSPORT: WATER WAY PASSENGER TRANSPORTATION



Nov-23



MoM = 0.54%

N1,058.94

Oct-24



Average Transport Fare by Categories NORTH EAST



### **BUS JOURNEY WITHIN CITY, PER DROP CONSTANT ROUTE**









### **BUS JOURNEY INTERCITY, STATE ROUTE, CHARGE PER PERSON**









AIR FARE CHARGE FOR SPECIFIED ROUTES SINGLE JOURNEY



Nov-23



Nov-24



### **JOURNEY BY MOTORCYCLE (OKADA) PER DROP**





Nov-24



### WATER TRANSPORT: WATER WAY PASSENGER TRANSPORTATION







# Average Transport Fare by Categories NORTH WEST



### **BUS JOURNEY WITHIN CITY, PER DROP CONSTANT ROUTE**



N1,042.86

Nov-23





### **BUS JOURNEY INTERCITY, STATE ROUTE, CHARGE PER PERSON**



**YoY** = 17.81%

N7,110.67

Nov-24



### AIR FARE CHARGE FOR SPECIFIED ROUTES SINGLE JOURNEY



**YoY** = 53.32%

N82,035.71

Nov-23



Nov-24



### **JOURNEY BY MOTORCYCLE (OKADA) PER DROP**



YoY = 28.73%

N392.86

Nov-23



Nov-24



WATER TRANSPORT: WATER WAY PASSENGER TRANSPORTATION



Nov-23





# Average Transpor