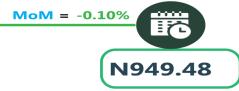

### **BUS JOURNEY WITHIN CITY, PER DROP CONSTANT ROUTE**

YoY = -3.74%

N985.42

Nov-23

Oct-24

# **APPENDIX**

| Zone                                     | Average of Nov-23 | Average of Oct-24 | Average of Nov-24 | MoM    | YoY     |
|------------------------------------------|-------------------|-------------------|-------------------|--------|---------|
| Air fare charg.for specified routes sin- |                   |                   | _                 |        |         |
| gle journey                              | 81334.05          | 126293.05         | 126146.31         | - 0.12 | 55.10   |
| NORTH CENTRAL                            | 77257.14          | 126322.67         | 126333.32         | 0.01   | 63.52   |
| NORTH EAST                               | 82300.00          | 126194.00         | 126198.44         | 0.00   | 53.34   |
| NORTH WEST                               | 82035.71          | 125851.00         | 125779.95         | - 0.06 | 53.32   |
| SOUTH EAST                               | 81340.00          | 127189.61         | 126165.24         | - 0.81 | 55.11   |
| SOUTH SOUTH                              | 83768.33          | 125686.78         | 125695.94         | 0.01   | 50.05   |
| SOUTH WEST                               | 81866.67          | 126732.40         | 126738.06         | 0.00   | 54.81   |
| Bus journey intercity, state route,      |                   |                   |                   |        |         |
| charg. per per                           | 6206.53           | 7187.62           | 7201.82           |        | 16.04   |
| NORTH CENTRAL                            | 5750.00           | 6912.04           | 6908.27           | - 0.05 | 20.14   |
| NORTH EAST                               | 6394.44           | 7104.77           | 7122.75           | 0.25   | 11.39   |
| NORTH WEST                               | 6035.71           | 7080.27           | 7110.67           | 0.43   | 17.81   |
| SOUTH EAST                               | 6530.00           | 7378.71           | 7372.33           | - 0.09 | 12.90   |
| SOUTH SOUTH                              | 6375.00           | 7681.73           | 7724.69           | 0.56   | 21.17   |
| SOUTH WEST                               | 6312.50           | 7063.85           | 7064.73           | 0.01   | 11.92   |
| Bus journey within city , per drop       |                   |                   |                   |        |         |
| constant rou                             | 1047.64           | 908.15            | 904.47            | - 0.41 | - 13.67 |
| NORTH CENTRAL                            | 1028.57           | 882.50            | 875.84            | - 0.75 | - 14.85 |
| NORTH EAST                               | 1116.67           | 873.60            | 870.13            | - 0.40 | - 22.08 |
| NORTH WEST                               | 1042.86           | 920.56            | 911.53            | - 0.98 | - 12.59 |
| SOUTH EAST                               | 1000.00           | 890.01            | 895.92            | 0.66   | - 10.41 |
| SOUTH SOUTH                              | 1108.33           | 931.94            | 927.00            | - 0.53 | - 16.36 |
| SOUTH WEST                               | 985.42            | 949.48            | 948.57            | - 0.10 | - 3.74  |
| Journey by motorcycle (okada) per        |                   |                   |                   |        |         |
| drop                                     | 473.13            | 535.98            | 543.84            | 1.47   | 14.94   |
| NORTH CENTRAL                            | 471.43            | 525.71            | 528.57            |        | 12.12   |
| NORTH EAST                               | 507.22            | 568.53            | 567.58            | - 0.17 | 11.90   |
| NORTH WEST                               | 392.86            | 496.53            | 505.71            | 1.85   | 28.73   |
| SOUTH EAST                               | 470.00            | 497.48            | 507.72            | 2.06   | 8.02    |
| SOUTH SOUTH                              | 483.33            | 523.28            | 529.23            | 1.14   | 9.49    |
| SOUTH WEST                               | 527.08            | 606.20            | 627.10            | 3.45   | 18.98   |
| Water transport : water way passen-      |                   |                   |                   |        |         |
| ger transportat                          | 1352.70           | 1478.09           | 1487.93           |        | 10.00   |
| NORTH CENTRAL                            | 950.00            | 1058.94           | 1064.67           |        | 12.07   |
| NORTH EAST                               | 750.00            | 844.76            | 845.99            | 0.15   | 12.80   |
| NORTH WEST                               | 800.00            | 922.34            | 934.40            | 1.31   | 16.80   |
| SOUTH EAST                               | 900.00            | 1053.34           | 1059.87           | 0.62   | 17.76   |
| SOUTH SOUTH                              | 3466.67           | 3624.02           | 3643.36           | 0.53   | 5.10    |
| SOUTH WEST                               | 1333.33           | 1456.82           | 1470.73           | 0.95   | 10.30   |