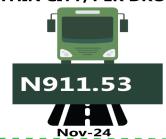

The average fare paid by commuters for bus journeys within the city per drop decreased to 0.41% from N908.15 in October 2024 to N904.47 in November 2024. On a year-on year basis, it declined by 13.67% from N1,047.64 in November 2023.

### **BUS JOURNEY WITHIN CITY, PER DROP CONSTANT ROUTE**

YoY = -14.85%

N1,028.57

Nov-23

N882.50

Oct-24