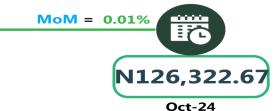

In air travel, the average fare paid by air passengers for specified routes single journey was N126,146.31 in November 2024, showing a decrease of 0.12% while compared to previous month (October 2024). On a year-on -year basis, the fare rose by 55.10% from N81,334.05 in November 2023.

N77,257.14

Nov-23

N126,333.32

Nov-24