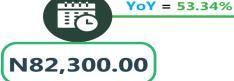

### **BUS JOURNEY INTERCITY, STATE ROUTE, CHARGE PER PERSON**

AIR FARE CHARGE FOR SPECIFIED ROUTES SINGLE JOURNEY

Nov-23

Nov-24