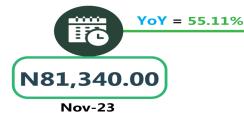

### AIR FARE CHARGE FOR SPECIFIED ROUTES SINGLE JOURNEY

**YoY** = 53.32%

N82,035.71

Nov-23

Nov-24