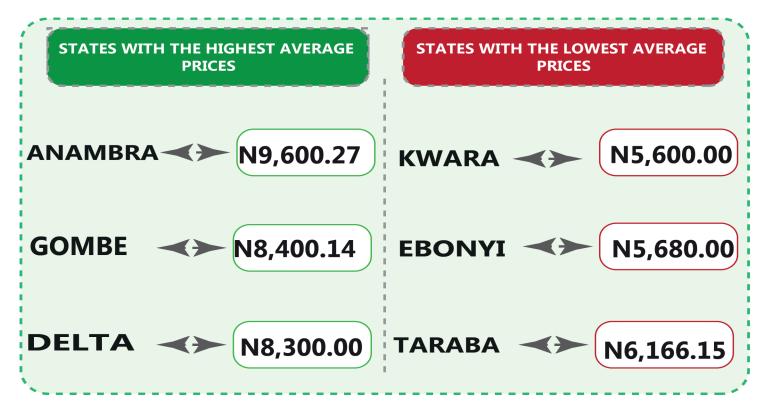

On state profile analysis, for intercity bus travel (state route charged per person fare), the highest fare was recorded in Anambra with N9,600.27, followed by Gombe with N8,400.14. The least fare was recorded in Kwara with N5,600.00, followed by Ebonyi with N5,680.00. Taraba state recorded the highest bus journey within the city (per drop constant route) in November 2024 with N1,165.00 followed by Enugu and Zamfara with N1,150.00. On the other hand, Adamawa recorded the least with N450.00, followed by Abia with N455.11. Similarly, Oyo recorded the highest air transport charges (for specified routes single journeys) with N129,440.66, followed by Kwara with N129,408.19. Conversely, Ekiti recorded the least fare with N121,388.00, followed by Ebonyi with N122,246.18. Also, Lagos State had the highest motorcycle transport fare in November 2024 with N950.00, followed by Ondo with N792.60. Anambra recorded the least fare with N320.10, followed by Edo and Bayelsa with N350.00. Similarly, water transport fare was highest in Bayelsa with N4,600.00, followed by Delta with N4,280.00, while the least fare was recorded in Borno with N480.00, followed by Gombe with N630.00.