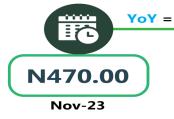

### **JOURNEY BY MOTORCYCLE (OKADA) PER DROP**

YoY = 28.73%

N392.86

Nov-23

Nov-24

WATER TRANSPORT: WATER WAY PASSENGER TRANSPORTATION

Nov-23