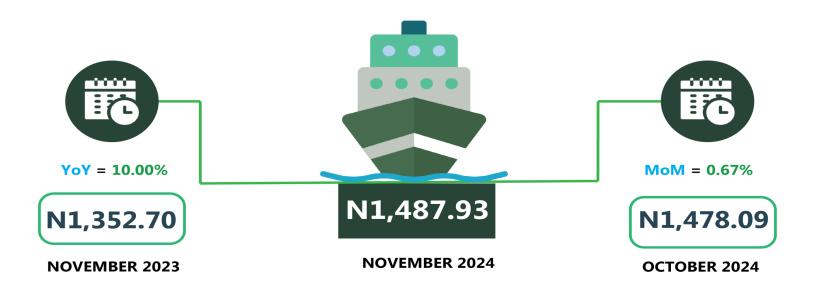

For water transport (waterway passenger transportation), the average fare paid in November 2024 was N1,487.93 which indicates an increase of 0.67% on monthly basis. On a year-on-year basis, it increased by 10.00% from N1,352.70 in November 2023.