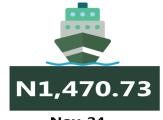

Also, commuters on a motorcycle (Okada) paid the highest fare in the South-West with N627.10 followed by North-East with N567.58, while the North-West recorded the least with N505.71.

The South -South zone had the highest fare on water transport with N3,643.36, followed by the South-West with N1,470.73, while the North-East had the least with N845.99.