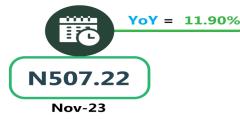

Also, commuters on a motorcycle (Okada) paid the highest fare in the South-West with N627.10 followed by North-East with N567.58, while the North-West recorded the least with N505.71.

The South -South zone had the highest fare on water transport with N3,643.36, followed by the South-West with N1,470.73, while the North-East had the least with N845.99.

# **APPENDIX**

| Zone                                     | Average of Nov-23 | Average of Oct-24 | Average of Nov-24 | MoM    | YoY     |
|------------------------------------------|-------------------|-------------------|-------------------|--------|---------|
| Air fare charg.for specified routes sin- |                   |                   | _                 |        |         |
| gle journey                              | 81334.05          | 126293.05         | 126146.31         | - 0.12 | 55.10   |
| NORTH CENTRAL                            | 77257.14          | 126322.67         | 126333.32         | 0.01   | 63.52   |
| NORTH EAST                               | 82300.00          | 126194.00         | 126198.44         | 0.00   | 53.34   |
| NORTH WEST                               | 82035.71          | 125851.00         | 125779.95         | - 0.06 | 53.32   |
| SOUTH EAST                               | 81340.00          | 127189.61         | 126165.24         | - 0.81 | 55.11   |
| SOUTH SOUTH                              | 83768.33          | 125686.78         | 125695.94         | 0.01   | 50.05   |
| SOUTH WEST                               | 81866.67          | 126732.40         | 126738.06         | 0.00   | 54.81   |
| Bus journey intercity, state route,      |                   |                   |                   |        |         |
| charg. per per                           | 6206.53           | 7187.62           | 7201.82           |        | 16.04   |
| NORTH CENTRAL                            | 5750.00           | 6912.04           | 6908.27           | - 0.05 | 20.14   |
| NORTH EAST                               | 6394.44           | 7104.77           | 7122.75           | 0.25   | 11.39   |
| NORTH WEST                               | 6035.71           | 7080.27           | 7110.67           | 0.43   | 17.81   |
| SOUTH EAST                               | 6530.00           | 7378.71           | 7372.33           | - 0.09 | 12.90   |
| SOUTH SOUTH                              | 6375.00           | 7681.73           | 7724.69           | 0.56   | 21.17   |
| SOUTH WEST                               | 6312.50           | 7063.85           | 7064.73           | 0.01   | 11.92   |
| Bus journey within city , per drop       |                   |                   |                   |        |         |
| constant rou                             | 1047.64           | 908.15            | 904.47            | - 0.41 | - 13.67 |
| NORTH CENTRAL                            | 1028.57           | 882.50            | 875.84            | - 0.75 | - 14.85 |
| NORTH EAST                               | 1116.67           | 873.60            | 870.13            | - 0.40 | - 22.08 |
| NORTH WEST                               | 1042.86           | 920.56            | 911.53            | - 0.98 | - 12.59 |
| SOUTH EAST                               | 1000.00           | 890.01            | 895.92            | 0.66   | - 10.41 |
| SOUTH SOUTH                              | 1108.33           | 931.94            | 927.00            | - 0.53 | - 16.36 |
| SOUTH WEST                               | 985.42            | 949.48            | 948.57            | - 0.10 | - 3.74  |
| Journey by motorcycle (okada) per        |                   |                   |                   |        |         |
| drop                                     | 473.13            | 535.98            | 543.84            | 1.47   | 14.94   |
| NORTH CENTRAL                            | 471.43            | 525.71            | 528.57            |        | 12.12   |
| NORTH EAST                               | 507.22            | 568.53            | 567.58            | - 0.17 | 11.90   |
| NORTH WEST                               | 392.86            | 496.53            | 505.71            | 1.85   | 28.73   |
| SOUTH EAST                               | 470.00            | 497.48            | 507.72            | 2.06   | 8.02    |
| SOUTH SOUTH                              | 483.33            | 523.28            | 529.23            | 1.14   | 9.49    |
| SOUTH WEST                               | 527.08            | 606.20            | 627.10            | 3.45   | 18.98   |
| Water transport : water way passen-      |                   |                   |                   |        |         |
| ger transportat                          | 1352.70           | 1478.09           | 1487.93           |        | 10.00   |
| NORTH CENTRAL                            | 950.00            | 1058.94           | 1064.67           |        | 12.07   |
| NORTH EAST                               | 750.00            | 844.76            | 845.99            | 0.15   | 12.80   |
| NORTH WEST                               | 800.00            | 922.34            | 934.40            | 1.31   | 16.80   |
| SOUTH EAST                               | 900.00            | 1053.34           | 1059.87           | 0.62   | 17.76   |
| SOUTH SOUTH                              | 3466.67           | 3624.02           | 3643.36           | 0.53   | 5.10    |
| SOUTH WEST                               | 1333.33           | 1456.82           | 1470.73           | 0.95   | 10.30   |