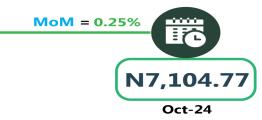

### **BUS JOURNEY INTERCITY, STATE ROUTE, CHARGE PER PERSON**

YoY = 20.14%

N5,750.00

Nov-23

N6,908.27

Nov-24

AIR FARE CHARGE FOR SPECIFIED ROUTES SINGLE JOURNEY

**YoY** = 63.52%