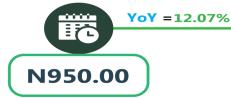

For water transport (waterway passenger transportation), the average fare paid in November 2024 was N1,487.93 which indicates an increase of 0.67% on monthly basis. On a year-on-year basis, it increased by 10.00% from N1,352.70 in November 2023.