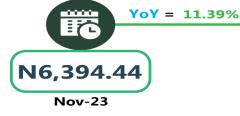

### **BUS JOURNEY INTERCITY, STATE ROUTE, CHARGE PER PERSON**

YoY = 20.14%

N5,750.00

Nov-23

N6,908.27

Nov-24

AIR FARE CHARGE FOR SPECIFIED ROUTES SINGLE JOURNEY

**YoY** = 63.52%