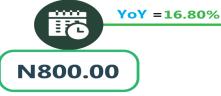

For water transport (waterway passenger transportation), the average fare paid in November 2024 was N1,487.93 which indicates an increase of 0.67% on monthly basis. On a year-on-year basis, it increased by 10.00% from N1,352.70 in November 2023.