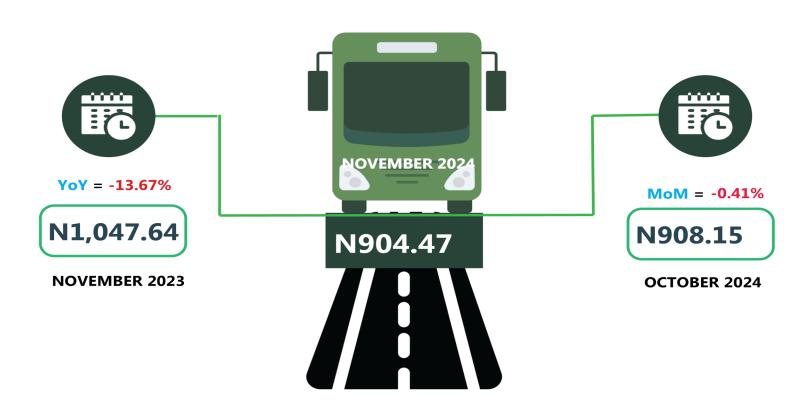

The average fare paid by commuters for bus journeys within the city per drop decreased to 0.41% from N908.15 in October 2024 to N904.47 in November 2024. On a year-on year basis, it declined by 13.67% from N1,047.64 in November 2023.