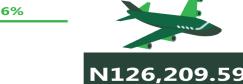

#### AIR FARE CHARGE FOR SPECIFIED ROUTES SINGLE JOURNEY

Nov-24

Dec-24

# **APPENDIX**

| Zone                                | Average of Dec-23 | Average of Nov-24 | Average of Dec-24 | MoM   | YoY    |
|-------------------------------------|-------------------|-------------------|-------------------|-------|--------|
| Air fare charg.for specified routes |                   |                   |                   |       |        |
| single journey                      | 85692.12          | 126146.31         | 126514.82         |       | 47.64  |
| NORTH CENTRAL                       | 82157.14          | 126333.32         | 126811.31         | 0.38  | 54-35  |
| NORTH EAST                          | 86750.00          | 126198.44         | 126754.47         | 0.44  | 46.11  |
| NORTH WEST                          | 85357.14          | 125779.95         | 126209.59         | 0.34  | 47.86  |
| SOUTH EAST                          | 84800.00          | 126165.24         | 126358.52         | 0.15  | 49.01  |
| SOUTH SOUTH                         | 88918.06          | 125695.94         | 125892.83         | 0.16  | 41.58  |
| SOUTH WEST                          | 86666.67          | 126738.06         | 127037.63         | 0.24  | 46.58  |
| Bus journey intercity, state route, |                   | _                 |                   |       |        |
| charg. per per                      | 7402.16           | 7201.82           | 7571.96           |       | 2.29   |
| NORTH CENTRAL                       | 7011.43           | 6908.27           | 7391.28           | 6.99  | 5.42   |
| NORTH EAST                          | 7383.33           | 7122.75           | 7161.05           | 0.54  | - 3.01 |
| NORTH WEST                          | 7142.86           | 7110.67           | 7154.63           | 0.62  | 0.16   |
| SOUTH EAST                          | 7800.00           | 7372.33           | 8020.50           | 8.79  | 2.83   |
| SOUTH SOUTH                         | 8083.33           | 7724.69           | 7785.69           | 0.79  | - 3.68 |
| SOUTH WEST                          | 7166.67           | 7064.73           | 8093.04           | 14.56 | 12.93  |
| Bus journey within city , per drop  |                   |                   |                   |       |        |
| constant rou                        | 902.70            | 904.47            | 923.84            | 2.14  | 2.34   |
| NORTH CENTRAL                       | 892.86            | 875.84            | 897.83            | 2.51  | 0.56   |
| NORTH EAST                          | 925.00            | 870.13            | 889.10            | 2.18  | - 3.88 |
| NORTH WEST                          | 907.14            | 911.53            | 936.48            | 2.74  | 3.23   |
| SOUTH EAST                          | 840.00            | 895.92            | 907.65            | 1.31  | 8.05   |
| SOUTH SOUTH                         | 950.00            | 927.00            | 939.11            | 1.31  | - 1.15 |
| SOUTH WEST                          | 891.67            | 948.57            | 972.38            | 2.51  | 9.05   |
| Journey by motorcycle (okada) per   |                   |                   |                   |       |        |
| drop                                | 419.73            | 543.84            | 562.95            | 3.51  | 34.12  |
| NORTH CENTRAL                       | 414.29            | 528.57            | 549.72            | 4.00  | 32.69  |
| NORTH EAST                          | 450.00            | 567.58            | 586.81            | 3.39  | 30.40  |
| NORTH WEST                          | 357.14            | 505.71            | 527.81            | 4.37  | 47.79  |
| SOUTH EAST                          | 430.00            | 507.72            | 524.19            | 3.25  | 21.91  |
| SOUTH SOUTH                         | 391.67            | 529.23            | 546.02            | 3.17  | 39.41  |
| SOUTH WEST                          | 488.33            | 627.10            | 644.72            | 2.81  | 32.02  |
| Water transport : water way passen- |                   |                   |                   |       |        |
| ger transportat                     | 1386.76           | 1487.93           | 1506.98           |       | 8.67   |
| NORTH CENTRAL                       | 1007.14           | 1064.67           | 1086.29           | 2.03  | 7.86   |
| NORTH EAST                          | 780.00            | 845.99            | 866.06            | 2.37  | 11.03  |
| NORTH WEST                          | 814.29            | 934.40            | 955.09            | 2.21  | 17.29  |
| SOUTH EAST                          | 926.00            | 1059.87           | 1077.22           | 1.64  | 16.33  |
| SOUTH SOUTH                         | 3500.00           | 3643.36           | 3655.49           | 0.33  | 4.44   |
| SOUTH WEST                          | 1375.00           | 1470.73           | 1492.21           | 1.46  | 8.52   |