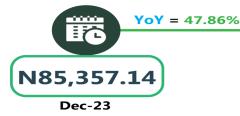

#### **BUS JOURNEY INTERCITY, STATE ROUTE, CHARGE PER PERSON**

MoM = 0.34%

Dec-24