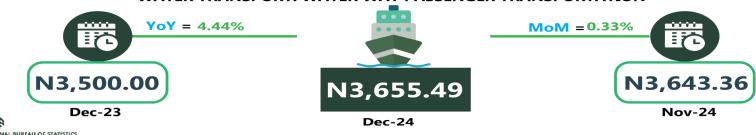

#### WATER TRANSPORT: WATER WAY PASSENGER TRANSPORTATION

Also, commuters on a motorcycle (Okada) paid the highest fare in the South-West with N644.72 followed by North-East with N586.81, while the South-East recorded the least with N524.19.

The South -South zone had the highest fare on water transport with N3,655.49, followed by the South-West with N1,492.21, while the North-East had the least with N866.06.