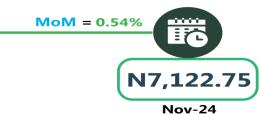

#### **BUS JOURNEY WITHIN CITY, PER DROP CONSTANT ROUTE**



YoY = 0.56%

N892.86

Dec-23





Nov-24

#### **BUS JOURNEY INTERCITY, STATE ROUTE, CHARGE PER PERSON**



YoY = 5.42%

N7,011.43

Dec-23



N7,391.28

Dec-24



#### AIR FARE CHARGE FOR SPECIFIED ROUTES SINGLE JOURNEY



YoY = 54.35%

N82,157.14

Dec-23



N126,811.31

Dec-24

MoM = 0.38%N126,333.3

Nov-24

#### **JOURNEY BY MOTORCYCLE (OKADA) PER DROP**



YoY = 32.69%

N414.29

Dec-23



N549.72

Dec-24



Nov-24

#### WATER TRANSPORT: WATER WAY PASSENGER TRANSPORTATION



Dec-23 TATIONAL BUREAU OF STATISTICS



MoM = 2.03%



Nov-24

Average Transport Fare by Categories **NORTH EAST** 



#### BUS JOURNEY WITHIN CITY, PER DROP CONSTANT ROUTE









#### **BUS JOURNEY INTERCITY, STATE ROUTE, CHARGE PER PERSON**









#### AIR FARE CHARGE FOR SPECIFIED ROUTES SINGLE JOURNEY







#### **JOURNEY BY MOTORCYCLE (OKADA) PER DROP**









#### WATER TRANSPORT: WATER WAY PASSENGER TRANSPORTATION







# **Average Transport Fare by Categories NORTH WEST**



#### **BUS JOURNEY WITHIN CITY, PER DROP CONSTANT ROUTE**



N907.14

Dec-23





#### **BUS JOURNEY INTERCITY, STATE ROUTE, CHARGE PER PERSON**







MoM = 0.34%

Dec-24

#### AIR FARE CHARGE FOR SPECIFIED ROUTES SINGLE JOURNEY





Nov-24

Dec-24

#### **JOURNEY BY MOTORCYCLE (OKADA) PER DROP**



YoY = 47.79%



Dec-24



Nov-24

#### WATER TRANSPORT: WATER WAY PASSENGER TRANSPORTATION



Dec-23 NATIONAL BUREAU OF STATISTICS





Average Transport Fare by Categories SOUTH EAST



#### **BUS JOURNEY WITHIN CITY, PER DROP CONSTANT ROUTE**



YoY =