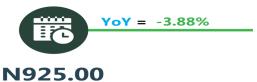

For Analysis by zone in December 2024, transport fares of bus journeys within the city recorded the highest in the South-West with N972.38, followed by South-South with N939.11, while the North-East recorded the least with N889.10.

#### BUS JOURNEY WITHIN CITY, PER DROP CONSTANT ROUTE