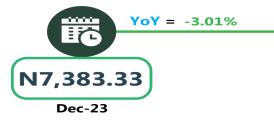

TRAL** 



#### **BUS JOURNEY WITHIN CITY, PER DROP CONSTANT ROUTE**



YoY = 0.56%

N892.86

Dec-23





Nov-24

#### **BUS JOURNEY INTERCITY, STATE ROUTE, CHARGE PER PERSON**



YoY = 5.42%

N7,011.43

Dec-23



N7,391.28

Dec-24



#### AIR FARE CHARGE FOR SPECIFIED ROUTES SINGLE JOURNEY



YoY = 54.35%

N82,157.14

Dec-23



N126,811.31

Dec-24

MoM = 0.38%N126,333.3

Nov-24

#### **JOURNEY BY MOTORCYCLE (OKADA) PER DROP**



YoY = 32.69%

N414.29

Dec-23



N549.72

Dec-24



Nov-24

#### WATER TRANSPORT: WATER WAY PASSENGER TRANSPORTATION



Dec-23 TATIONAL BUREAU OF STATISTICS



MoM = 2.03%



Nov-24

Average Transport Fare by Categories **NORTH EAST** 



#### BUS JOURNEY WITHIN CITY, PER DROP CONSTANT ROUTE









#### **BUS JOURNEY INTERCITY, STATE ROUTE, CHARGE PER PERSON**









#### AIR FARE CHARGE FOR SPECIFIED ROUTES SINGLE JOURNEY







#### **JOURNEY BY MOTORCYCLE (OKADA) PER DROP**









#### WATER TRANSPORT: WATER WAY PASSENGER TRANSPORTATION







# **Average Transport Fare by Categories NORTH WEST**



#### **BUS JOURNEY WITHIN CITY, PER DROP CONSTANT ROUTE**



N907.14

Dec-23





#### **BUS JOURNEY INTERCITY, STATE ROUTE, CHARGE PER PERSON**







MoM = 0.34%

Dec-24

#### AIR FARE CHARGE FOR SPECIFIED ROUTES SINGLE JOURNEY





Nov-24

Dec-24

#### **JOURNEY BY MOTORCYCLE (OKADA) PER DROP**



YoY = 47.79%



Dec-24



Nov-24

#### WATER TRANSPORT: WATER WAY PASSENGER TRANSPORTATION



Dec-23 NATIONAL BUREAU OF STATISTICS





Average Transport Fare by Categories SOUTH EAST



#### **BUS JOURNEY WITHIN CITY, PER DROP CONSTANT ROUTE**