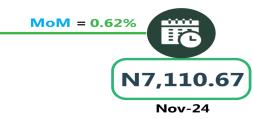

#### **BUS JOURNEY INTERCITY, STATE ROUTE, CHARGE PER PERSON**

MoM = 0.34%

Dec-24