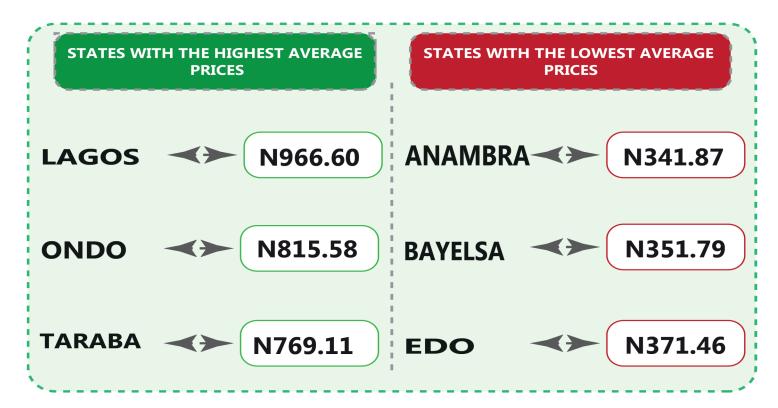

On state profile analysis, for intercity bus travel (state route charged per person fare), the highest fare was recorded in Oyo with N9,724.19, followed by Anambra with N9,614.39. The least fare was recorded in Kwara with N5,608.37, followed by Ebonyi with N5,682.80. Taraba state recorded the highest bus journey within the city (per drop constant route) in December 2024 with N1,185.68 followed by Zamfara with N1,182.77. On the other hand, Adamawa recorded the least with N454.60, followed by Abia with N465.65. Similarly, Oyo recorded the highest air transport charges (for specified routes single journeys) with N130,475.33, followed by Rivers with N129,948.94. Conversely, Ekiti recorded the least fare with N121,409.71, followed by Ebonyi with N122,275.61. Also, Lagos State had the highest motorcycle transport fare in December 2024 with N966.60, followed by Ondo with N815.58. Anambra recorded the least fare with N341.87, followed by Bayelsa with N351.79. Similarly, water transport fare was highest in Bayelsa with N4,604.51, followed by Delta with N4,298.71, while the least fare was recorded in Borno with N500.79, followed by Gombe with N650.00.