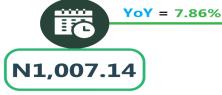

#### WATER TRANSPORT: WATER WAY PASSENGER TRANSPORTATION

Dec-23 TATIONAL BUREAU OF STATISTICS

MoM = 2.03%

Nov-24

Average Transport Fare by Categories **NORTH EAST** 

# **APPENDIX**

| Zone                                | Average of Dec-23 | Average of Nov-24 | Average of Dec-24 | MoM   | YoY    |
|-------------------------------------|-------------------|-------------------|-------------------|-------|--------|
| Air fare charg.for specified routes |                   |                   |                   |       |        |
| single journey                      | 85692.12          | 126146.31         | 126514.82         |       | 47.64  |
| NORTH CENTRAL                       | 82157.14          | 126333.32         | 126811.31         | 0.38  | 54-35  |
| NORTH EAST                          | 86750.00          | 126198.44         | 126754.47         | 0.44  | 46.11  |
| NORTH WEST                          | 85357.14          | 125779.95         | 126209.59         | 0.34  | 47.86  |
| SOUTH EAST                          | 84800.00          | 126165.24         | 126358.52         | 0.15  | 49.01  |
| SOUTH SOUTH                         | 88918.06          | 125695.94         | 125892.83         | 0.16  | 41.58  |
| SOUTH WEST                          | 86666.67          | 126738.06         | 127037.63         | 0.24  | 46.58  |
| Bus journey intercity, state route, |                   | _                 |                   |       |        |
| charg. per per                      | 7402.16           | 7201.82           | 7571.96           |       | 2.29   |
| NORTH CENTRAL                       | 7011.43           | 6908.27           | 7391.28           | 6.99  | 5.42   |
| NORTH EAST                          | 7383.33           | 7122.75           | 7161.05           | 0.54  | - 3.01 |
| NORTH WEST                          | 7142.86           | 7110.67           | 7154.63           | 0.62  | 0.16   |
| SOUTH EAST                          | 7800.00           | 7372.33           | 8020.50           | 8.79  | 2.83   |
| SOUTH SOUTH                         | 8083.33           | 7724.69           | 7785.69           | 0.79  | - 3.68 |
| SOUTH WEST                          | 7166.67           | 7064.73           | 8093.04           | 14.56 | 12.93  |
| Bus journey within city , per drop  |                   |                   |                   |       |        |
| constant rou                        | 902.70            | 904.47            | 923.84            | 2.14  | 2.34   |
| NORTH CENTRAL                       | 892.86            | 875.84            | 897.83            | 2.51  | 0.56   |
| NORTH EAST                          | 925.00            | 870.13            | 889.10            | 2.18  | - 3.88 |
| NORTH WEST                          | 907.14            | 911.53            | 936.48            | 2.74  | 3.23   |
| SOUTH EAST                          | 840.00            | 895.92            | 907.65            | 1.31  | 8.05   |
| SOUTH SOUTH                         | 950.00            | 927.00            | 939.11            | 1.31  | - 1.15 |
| SOUTH WEST                          | 891.67            | 948.57            | 972.38            | 2.51  | 9.05   |
| Journey by motorcycle (okada) per   |                   |                   |                   |       |        |
| drop                                | 419.73            | 543.84            | 562.95            | 3.51  | 34.12  |
| NORTH CENTRAL                       | 414.29            | 528.57            | 549.72            | 4.00  | 32.69  |
| NORTH EAST                          | 450.00            | 567.58            | 586.81            | 3.39  | 30.40  |
| NORTH WEST                          | 357.14            | 505.71            | 527.81            | 4.37  | 47.79  |
| SOUTH EAST                          | 430.00            | 507.72            | 524.19            | 3.25  | 21.91  |
| SOUTH SOUTH                         | 391.67            | 529.23            | 546.02            | 3.17  | 39.41  |
| SOUTH WEST                          | 488.33            | 627.10            | 644.72            | 2.81  | 32.02  |
| Water transport : water way passen- |                   |                   |                   |       |        |
| ger transportat                     | 1386.76           | 1487.93           | 1506.98           |       | 8.67   |
| NORTH CENTRAL                       | 1007.14           | 1064.67           | 1086.29           | 2.03  | 7.86   |
| NORTH EAST                          | 780.00            | 845.99            | 866.06            | 2.37  | 11.03  |
| NORTH WEST                          | 814.29            | 934.40            | 955.09            | 2.21  | 17.29  |
| SOUTH EAST                          | 926.00            | 1059.87           | 1077.22           | 1.64  | 16.33  |
| SOUTH SOUTH                         | 3500.00           | 3643.36           | 3655.49           | 0.33  | 4.44   |
| SOUTH WEST                          | 1375.00           | 1470.73           | 1492.21           | 1.46  | 8.52   |