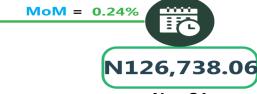

#### AIR FARE CHARGE FOR SPECIFIED ROUTES SINGLE JOURNEY

YoY = 54.35%

N82,157.14

Dec-23

N126,811.31

Dec-24

MoM = 0.38%N126,333.3

Nov-24

#### AIR FARE CHARGE FOR SPECIFIED ROUTES SINGLE JOURNEY

YoY = 46.58%

N86,666.67

Dec-23

Dec-24

Nov-24