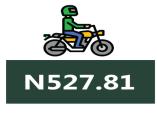

#### **JOURNEY BY MOTORCYCLE (OKADA) PER DROP**

# **APPENDIX**

| Zone                                | Average of Dec-23 | Average of Nov-24 | Average of Dec-24 | MoM   | YoY    |
|-------------------------------------|-------------------|-------------------|-------------------|-------|--------|
| Air fare charg.for specified routes |                   |                   |                   |       |        |
| single journey                      | 85692.12          | 126146.31         | 126514.82         |       | 47.64  |
| NORTH CENTRAL                       | 82157.14          | 126333.32         | 126811.31         | 0.38  | 54-35  |
| NORTH EAST                          | 86750.00          | 126198.44         | 126754.47         | 0.44  | 46.11  |
| NORTH WEST                          | 85357.14          | 125779.95         | 126209.59         | 0.34  | 47.86  |
| SOUTH EAST                          | 84800.00          | 126165.24         | 126358.52         | 0.15  | 49.01  |
| SOUTH SOUTH                         | 88918.06          | 125695.94         | 125892.83         | 0.16  | 41.58  |
| SOUTH WEST                          | 86666.67          | 126738.06         | 127037.63         | 0.24  | 46.58  |
| Bus journey intercity, state route, |                   | _                 |                   |       |        |
| charg. per per                      | 7402.16           | 7201.82           | 7571.96           |       | 2.29   |
| NORTH CENTRAL                       | 7011.43           | 6908.27           | 7391.28           | 6.99  | 5.42   |
| NORTH EAST                          | 7383.33           | 7122.75           | 7161.05           | 0.54  | - 3.01 |
| NORTH WEST                          | 7142.86           | 7110.67           | 7154.63           | 0.62  | 0.16   |
| SOUTH EAST                          | 7800.00           | 7372.33           | 8020.50           | 8.79  | 2.83   |
| SOUTH SOUTH                         | 8083.33           | 7724.69           | 7785.69           | 0.79  | - 3.68 |
| SOUTH WEST                          | 7166.67           | 7064.73           | 8093.04           | 14.56 | 12.93  |
| Bus journey within city , per drop  |                   |                   |                   |       |        |
| constant rou                        | 902.70            | 904.47            | 923.84            | 2.14  | 2.34   |
| NORTH CENTRAL                       | 892.86            | 875.84            | 897.83            | 2.51  | 0.56   |
| NORTH EAST                          | 925.00            | 870.13            | 889.10            | 2.18  | - 3.88 |
| NORTH WEST                          | 907.14            | 911.53            | 936.48            | 2.74  | 3.23   |
| SOUTH EAST                          | 840.00            | 895.92            | 907.65            | 1.31  | 8.05   |
| SOUTH SOUTH                         | 950.00            | 927.00            | 939.11            | 1.31  | - 1.15 |
| SOUTH WEST                          | 891.67            | 948.57            | 972.38            | 2.51  | 9.05   |
| Journey by motorcycle (okada) per   |                   |                   |                   |       |        |
| drop                                | 419.73            | 543.84            | 562.95            | 3.51  | 34.12  |
| NORTH CENTRAL                       | 414.29            | 528.57            | 549.72            | 4.00  | 32.69  |
| NORTH EAST                          | 450.00            | 567.58            | 586.81            | 3.39  | 30.40  |
| NORTH WEST                          | 357.14            | 505.71            | 527.81            | 4.37  | 47.79  |
| SOUTH EAST                          | 430.00            | 507.72            | 524.19            | 3.25  | 21.91  |
| SOUTH SOUTH                         | 391.67            | 529.23            | 546.02            | 3.17  | 39.41  |
| SOUTH WEST                          | 488.33            | 627.10            | 644.72            | 2.81  | 32.02  |
| Water transport : water way passen- |                   |                   |                   |       |        |
| ger transportat                     | 1386.76           | 1487.93           | 1506.98           |       | 8.67   |
| NORTH CENTRAL                       | 1007.14           | 1064.67           | 1086.29           | 2.03  | 7.86   |
| NORTH EAST                          | 780.00            | 845.99            | 866.06            | 2.37  | 11.03  |
| NORTH WEST                          | 814.29            | 934.40            | 955.09            | 2.21  | 17.29  |
| SOUTH EAST                          | 926.00            | 1059.87           | 1077.22           | 1.64  | 16.33  |
| SOUTH SOUTH                         | 3500.00           | 3643.36           | 3655.49           | 0.33  | 4.44   |
| SOUTH WEST                          | 1375.00           | 1470.73           | 1492.21           | 1.46  | 8.52   |