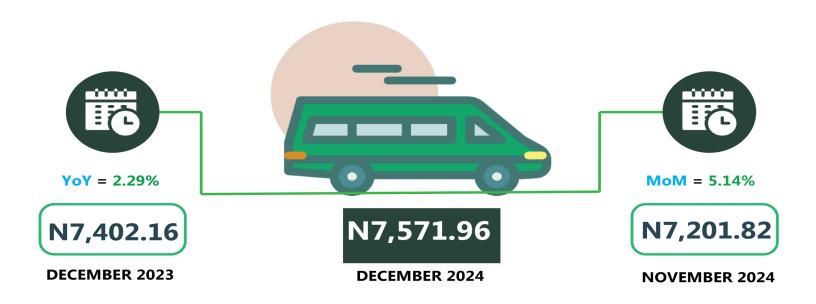

In another category, the average fare paid by commuters for bus journey intercity per drop was N7,571.96 in December 2024, indicating an increase of 5.14% on a month-on-month basis compared to N7,201.82 in November 2024. On a year-on-year basis, the fare rose by 2.29% from N7,402.16 in December 2023.