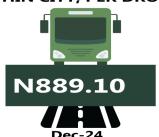

For Analysis by zone in December 2024, transport fares of bus journeys within the city recorded the highest in the South-West with N972.38, followed by South-South with N939.11, while the North-East recorded the least with N889.10.

#### WATER TRANSPORT: WATER WAY PASSENGER TRANSPORTATION

Dec-23 TATIONAL BUREAU OF STATISTICS

MoM = 2.03%

Nov-24

Average Transport Fare by Categories **NORTH EAST** 

#### BUS JOURNEY WITHIN CITY, PER DROP CONSTANT ROUTE