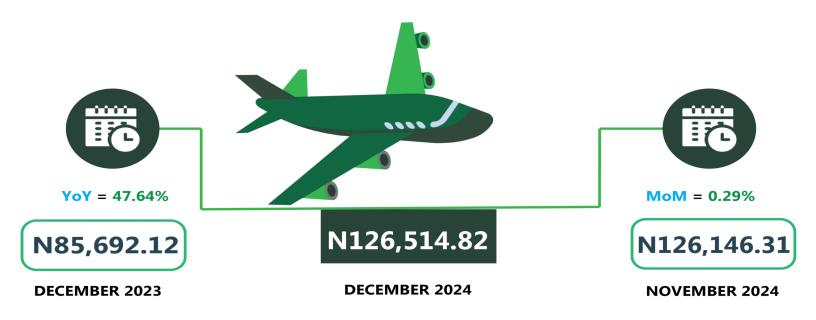

In air travel, the average fare paid by air passengers for specified routes single journey was N126,514.82 in December 2024, showing an increase of 0.29% while compared to previous month (November 2024). On a year-on -year basis, the fare rose by 47.64% from N85,692.12 in December 2023.