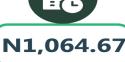

# **APPENDIX**

| Zone                                | Average of Dec-23 | Average of Nov-24 | Average of Dec-24 | MoM   | YoY    |
|-------------------------------------|-------------------|-------------------|-------------------|-------|--------|
| Air fare charg.for specified routes |                   |                   |                   |       |        |
| single journey                      | 85692.12          | 126146.31         | 126514.82         |       | 47.64  |
| NORTH CENTRAL                       | 82157.14          | 126333.32         | 126811.31         | 0.38  | 54-35  |
| NORTH EAST                          | 86750.00          | 126198.44         | 126754.47         | 0.44  | 46.11  |
| NORTH WEST                          | 85357.14          | 125779.95         | 126209.59         | 0.34  | 47.86  |
| SOUTH EAST                          | 84800.00          | 126165.24         | 126358.52         | 0.15  | 49.01  |
| SOUTH SOUTH                         | 88918.06          | 125695.94         | 125892.83         | 0.16  | 41.58  |
| SOUTH WEST                          | 86666.67          | 126738.06         | 127037.63         | 0.24  | 46.58  |
| Bus journey intercity, state route, |                   | _                 |                   |       |        |
| charg. per per                      | 7402.16           | 7201.82           | 7571.96           |       | 2.29   |
| NORTH CENTRAL                       | 7011.43           | 6908.27           | 7391.28           | 6.99  | 5.42   |
| NORTH EAST                          | 7383.33           | 7122.75           | 7161.05           | 0.54  | - 3.01 |
| NORTH WEST                          | 7142.86           | 7110.67           | 7154.63           | 0.62  | 0.16   |
| SOUTH EAST                          | 7800.00           | 7372.33           | 8020.50           | 8.79  | 2.83   |
| SOUTH SOUTH                         | 8083.33           | 7724.69           | 7785.69           | 0.79  | - 3.68 |
| SOUTH WEST                          | 7166.67           | 7064.73           | 8093.04           | 14.56 | 12.93  |
| Bus journey within city , per drop  |                   |                   |                   |       |        |
| constant rou                        | 902.70            | 904.47            | 923.84            | 2.14  | 2.34   |
| NORTH CENTRAL                       | 892.86            | 875.84            | 897.83            | 2.51  | 0.56   |
| NORTH EAST                          | 925.00            | 870.13            | 889.10            | 2.18  | - 3.88 |
| NORTH WEST                          | 907.14            | 911.53            | 936.48            | 2.74  | 3.23   |
| SOUTH EAST                          | 840.00            | 895.92            | 907.65            | 1.31  | 8.05   |
| SOUTH SOUTH                         | 950.00            | 927.00            | 939.11            | 1.31  | - 1.15 |
| SOUTH WEST                          | 891.67            | 948.57            | 972.38            | 2.51  | 9.05   |
| Journey by motorcycle (okada) per   |                   |                   |                   |       |        |
| drop                                | 419.73            | 543.84            | 562.95            | 3.51  | 34.12  |
| NORTH CENTRAL                       | 414.29            | 528.57            | 549.72            | 4.00  | 32.69  |
| NORTH EAST                          | 450.00            | 567.58            | 586.81            | 3.39  | 30.40  |
| NORTH WEST                          | 357.14            | 505.71            | 527.81            | 4.37  | 47.79  |
| SOUTH EAST                          | 430.00            | 507.72            | 524.19            | 3.25  | 21.91  |
| SOUTH SOUTH                         | 391.67            | 529.23            | 546.02            | 3.17  | 39.41  |
| SOUTH WEST                          | 488.33            | 627.10            | 644.72            | 2.81  | 32.02  |
| Water transport : water way passen- |                   |                   |                   |       |        |
| ger transportat                     | 1386.76           | 1487.93           | 1506.98           |       | 8.67   |
| NORTH CENTRAL                       | 1007.14           | 1064.67           | 1086.29           | 2.03  | 7.86   |
| NORTH EAST                          | 780.00            | 845.99            | 866.06            | 2.37  | 11.03  |
| NORTH WEST                          | 814.29            | 934.40            | 955.09            | 2.21  | 17.29  |
| SOUTH EAST                          | 926.00            | 1059.87           | 1077.22           | 1.64  | 16.33  |
| SOUTH SOUTH                         | 3500.00           | 3643.36           | 3655.49           | 0.33  | 4.44   |
| SOUTH WEST                          | 1375.00           | 1470.73           | 1492.21           | 1.46  | 8.52   |