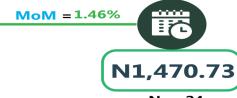

For water transport (waterway passenger transportation), the average fare paid in December 2024 was N1,506.98 which indicates an increase of 1.28% on monthly basis. On a year-on-year basis, it increased by 8.67% from N1,386.76 in December 2023.

# **APPENDIX**

| Zone                                | Average of Dec-23 | Average of Nov-24 | Average of Dec-24 | MoM   | YoY    |
|-------------------------------------|-------------------|-------------------|-------------------|-------|--------|
| Air fare charg.for specified routes |                   |                   |                   |       |        |
| single journey                      | 85692.12          | 126146.31         | 126514.82         |       | 47.64  |
| NORTH CENTRAL                       | 82157.14          | 126333.32         | 126811.31         | 0.38  | 54-35  |
| NORTH EAST                          | 86750.00          | 126198.44         | 126754.47         | 0.44  | 46.11  |
| NORTH WEST                          | 85357.14          | 125779.95         | 126209.59         | 0.34  | 47.86  |
| SOUTH EAST                          | 84800.00          | 126165.24         | 126358.52         | 0.15  | 49.01  |
| SOUTH SOUTH                         | 88918.06          | 125695.94         | 125892.83         | 0.16  | 41.58  |
| SOUTH WEST                          | 86666.67          | 126738.06         | 127037.63         | 0.24  | 46.58  |
| Bus journey intercity, state route, |                   | _                 |                   |       |        |
| charg. per per                      | 7402.16           | 7201.82           | 7571.96           |       | 2.29   |
| NORTH CENTRAL                       | 7011.43           | 6908.27           | 7391.28           | 6.99  | 5.42   |
| NORTH EAST                          | 7383.33           | 7122.75           | 7161.05           | 0.54  | - 3.01 |
| NORTH WEST                          | 7142.86           | 7110.67           | 7154.63           | 0.62  | 0.16   |
| SOUTH EAST                          | 7800.00           | 7372.33           | 8020.50           | 8.79  | 2.83   |
| SOUTH SOUTH                         | 8083.33           | 7724.69           | 7785.69           | 0.79  | - 3.68 |
| SOUTH WEST                          | 7166.67           | 7064.73           | 8093.04           | 14.56 | 12.93  |
| Bus journey within city , per drop  |                   |                   |                   |       |        |
| constant rou                        | 902.70            | 904.47            | 923.84            | 2.14  | 2.34   |
| NORTH CENTRAL                       | 892.86            | 875.84            | 897.83            | 2.51  | 0.56   |
| NORTH EAST                          | 925.00            | 870.13            | 889.10            | 2.18  | - 3.88 |
| NORTH WEST                          | 907.14            | 911.53            | 936.48            | 2.74  | 3.23   |
| SOUTH EAST                          | 840.00            | 895.92            | 907.65            | 1.31  | 8.05   |
| SOUTH SOUTH                         | 950.00            | 927.00            | 939.11            | 1.31  | - 1.15 |
| SOUTH WEST                          | 891.67            | 948.57            | 972.38            | 2.51  | 9.05   |
| Journey by motorcycle (okada) per   |                   |                   |                   |       |        |
| drop                                | 419.73            | 543.84            | 562.95            | 3.51  | 34.12  |
| NORTH CENTRAL                       | 414.29            | 528.57            | 549.72            | 4.00  | 32.69  |
| NORTH EAST                          | 450.00            | 567.58            | 586.81            | 3.39  | 30.40  |
| NORTH WEST                          | 357.14            | 505.71            | 527.81            | 4.37  | 47.79  |
| SOUTH EAST                          | 430.00            | 507.72            | 524.19            | 3.25  | 21.91  |
| SOUTH SOUTH                         | 391.67            | 529.23            | 546.02            | 3.17  | 39.41  |
| SOUTH WEST                          | 488.33            | 627.10            | 644.72            | 2.81  | 32.02  |
| Water transport : water way passen- |                   |                   |                   |       |        |
| ger transportat                     | 1386.76           | 1487.93           | 1506.98           |       | 8.67   |
| NORTH CENTRAL                       | 1007.14           | 1064.67           | 1086.29           | 2.03  | 7.86   |
| NORTH EAST                          | 780.00            | 845.99            | 866.06            | 2.37  | 11.03  |
| NORTH WEST                          | 814.29            | 934.40            | 955.09            | 2.21  | 17.29  |
| SOUTH EAST                          | 926.00            | 1059.87           | 1077.22           | 1.64  | 16.33  |
| SOUTH SOUTH                         | 3500.00           | 3643.36           | 3655.49           | 0.33  | 4.44   |
| SOUTH WEST                          | 1375.00           | 1470.73           | 1492.21           | 1.46  | 8.52   |