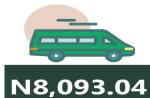

In terms of bus journey intercity, the South-West had the highest fare with N8,093.04 followed by the South-East with N8,020.50, while North-West recorded the least with N7,154.63.

Air transportation in December 2024, the South-West recorded the highest fare with N127,037.63 followed by the North-Central with N126,811.31 while the South-South had the least with N125,892.83.