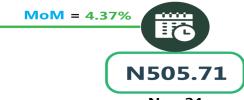

#### **JOURNEY BY MOTORCYCLE (OKADA) PER DROP**

YoY = 47.79%

Dec-24

Nov-24

# **APPENDIX**

| Zone                                | Average of Dec-23 | Average of Nov-24 | Average of Dec-24 | MoM   | YoY    |
|-------------------------------------|-------------------|-------------------|-------------------|-------|--------|
| Air fare charg.for specified routes |                   |                   |                   |       |        |
| single journey                      | 85692.12          | 126146.31         | 126514.82         |       | 47.64  |
| NORTH CENTRAL                       | 82157.14          | 126333.32         | 126811.31         | 0.38  | 54-35  |
| NORTH EAST                          | 86750.00          | 126198.44         | 126754.47         | 0.44  | 46.11  |
| NORTH WEST                          | 85357.14          | 125779.95         | 126209.59         | 0.34  | 47.86  |
| SOUTH EAST                          | 84800.00          | 126165.24         | 126358.52         | 0.15  | 49.01  |
| SOUTH SOUTH                         | 88918.06          | 125695.94         | 125892.83         | 0.16  | 41.58  |
| SOUTH WEST                          | 86666.67          | 126738.06         | 127037.63         | 0.24  | 46.58  |
| Bus journey intercity, state route, |                   | _                 |                   |       |        |
| charg. per per                      | 7402.16           | 7201.82           | 7571.96           |       | 2.29   |
| NORTH CENTRAL                       | 7011.43           | 6908.27           | 7391.28           | 6.99  | 5.42   |
| NORTH EAST                          | 7383.33           | 7122.75           | 7161.05           | 0.54  | - 3.01 |
| NORTH WEST                          | 7142.86           | 7110.67           | 7154.63           | 0.62  | 0.16   |
| SOUTH EAST                          | 7800.00           | 7372.33           | 8020.50           | 8.79  | 2.83   |
| SOUTH SOUTH                         | 8083.33           | 7724.69           | 7785.69           | 0.79  | - 3.68 |
| SOUTH WEST                          | 7166.67           | 7064.73           | 8093.04           | 14.56 | 12.93  |
| Bus journey within city , per drop  |                   |                   |                   |       |        |
| constant rou                        | 902.70            | 904.47            | 923.84            | 2.14  | 2.34   |
| NORTH CENTRAL                       | 892.86            | 875.84            | 897.83            | 2.51  | 0.56   |
| NORTH EAST                          | 925.00            | 870.13            | 889.10            | 2.18  | - 3.88 |
| NORTH WEST                          | 907.14            | 911.53            | 936.48            | 2.74  | 3.23   |
| SOUTH EAST                          | 840.00            | 895.92            | 907.65            | 1.31  | 8.05   |
| SOUTH SOUTH                         | 950.00            | 927.00            | 939.11            | 1.31  | - 1.15 |
| SOUTH WEST                          | 891.67            | 948.57            | 972.38            | 2.51  | 9.05   |
| Journey by motorcycle (okada) per   |                   |                   |                   |       |        |
| drop                                | 419.73            | 543.84            | 562.95            | 3.51  | 34.12  |
| NORTH CENTRAL                       | 414.29            | 528.57            | 549.72            | 4.00  | 32.69  |
| NORTH EAST                          | 450.00            | 567.58            | 586.81            | 3.39  | 30.40  |
| NORTH WEST                          | 357.14            | 505.71            | 527.81            | 4.37  | 47.79  |
| SOUTH EAST                          | 430.00            | 507.72            | 524.19            | 3.25  | 21.91  |
| SOUTH SOUTH                         | 391.67            | 529.23            | 546.02            | 3.17  | 39.41  |
| SOUTH WEST                          | 488.33            | 627.10            | 644.72            | 2.81  | 32.02  |
| Water transport : water way passen- |                   |                   |                   |       |        |
| ger transportat                     | 1386.76           | 1487.93           | 1506.98           |       | 8.67   |
| NORTH CENTRAL                       | 1007.14           | 1064.67           | 1086.29           | 2.03  | 7.86   |
| NORTH EAST                          | 780.00            | 845.99            | 866.06            | 2.37  | 11.03  |
| NORTH WEST                          | 814.29            | 934.40            | 955.09            | 2.21  | 17.29  |
| SOUTH EAST                          | 926.00            | 1059.87           | 1077.22           | 1.64  | 16.33  |
| SOUTH SOUTH                         | 3500.00           | 3643.36           | 3655.49           | 0.33  | 4.44   |
| SOUTH WEST                          | 1375.00           | 1470.73           | 1492.21           | 1.46  | 8.52   |