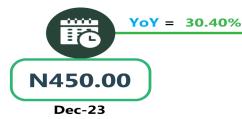

#### **JOURNEY BY MOTORCYCLE (OKADA) PER DROP**

# **APPENDIX**

| Zone                                | Average of Dec-23 | Average of Nov-24 | Average of Dec-24 | MoM   | YoY    |
|-------------------------------------|-------------------|-------------------|-------------------|-------|--------|
| Air fare charg.for specified routes |                   |                   |                   |       |        |
| single journey                      | 85692.12          | 126146.31         | 126514.82         |       | 47.64  |
| NORTH CENTRAL                       | 82157.14          | 126333.32         | 126811.31         | 0.38  | 54-35  |
| NORTH EAST                          | 86750.00          | 126198.44         | 126754.47         | 0.44  | 46.11  |
| NORTH WEST                          | 85357.14          | 125779.95         | 126209.59         | 0.34  | 47.86  |
| SOUTH EAST                          | 84800.00          | 126165.24         | 126358.52         | 0.15  | 49.01  |
| SOUTH SOUTH                         | 88918.06          | 125695.94         | 125892.83         | 0.16  | 41.58  |
| SOUTH WEST                          | 86666.67          | 126738.06         | 127037.63         | 0.24  | 46.58  |
| Bus journey intercity, state route, |                   | _                 |                   |       |        |
| charg. per per                      | 7402.16           | 7201.82           | 7571.96           |       | 2.29   |
| NORTH CENTRAL                       | 7011.43           | 6908.27           | 7391.28           | 6.99  | 5.42   |
| NORTH EAST                          | 7383.33           | 7122.75           | 7161.05           | 0.54  | - 3.01 |
| NORTH WEST                          | 7142.86           | 7110.67           | 7154.63           | 0.62  | 0.16   |
| SOUTH EAST                          | 7800.00           | 7372.33           | 8020.50           | 8.79  | 2.83   |
| SOUTH SOUTH                         | 8083.33           | 7724.69           | 7785.69           | 0.79  | - 3.68 |
| SOUTH WEST                          | 7166.67           | 7064.73           | 8093.04           | 14.56 | 12.93  |
| Bus journey within city , per drop  |                   |                   |                   |       |        |
| constant rou                        | 902.70            | 904.47            | 923.84            | 2.14  | 2.34   |
| NORTH CENTRAL                       | 892.86            | 875.84            | 897.83            | 2.51  | 0.56   |
| NORTH EAST                          | 925.00            | 870.13            | 889.10            | 2.18  | - 3.88 |
| NORTH WEST                          | 907.14            | 911.53            | 936.48            | 2.74  | 3.23   |
| SOUTH EAST                          | 840.00            | 895.92            | 907.65            | 1.31  | 8.05   |
| SOUTH SOUTH                         | 950.00            | 927.00            | 939.11            | 1.31  | - 1.15 |
| SOUTH WEST                          | 891.67            | 948.57            | 972.38            | 2.51  | 9.05   |
| Journey by motorcycle (okada) per   |                   |                   |                   |       |        |
| drop                                | 419.73            | 543.84            | 562.95            | 3.51  | 34.12  |
| NORTH CENTRAL                       | 414.29            | 528.57            | 549.72            | 4.00  | 32.69  |
| NORTH EAST                          | 450.00            | 567.58            | 586.81            | 3.39  | 30.40  |
| NORTH WEST                          | 357.14            | 505.71            | 527.81            | 4.37  | 47.79  |
| SOUTH EAST                          | 430.00            | 507.72            | 524.19            | 3.25  | 21.91  |
| SOUTH SOUTH                         | 391.67            | 529.23            | 546.02            | 3.17  | 39.41  |
| SOUTH WEST                          | 488.33            | 627.10            | 644.72            | 2.81  | 32.02  |
| Water transport : water way passen- |                   |                   |                   |       |        |
| ger transportat                     | 1386.76           | 1487.93           | 1506.98           |       | 8.67   |
| NORTH CENTRAL                       | 1007.14           | 1064.67           | 1086.29           | 2.03  | 7.86   |
| NORTH EAST                          | 780.00            | 845.99            | 866.06            | 2.37  | 11.03  |
| NORTH WEST                          | 814.29            | 934.40            | 955.09            | 2.21  | 17.29  |
| SOUTH EAST                          | 926.00            | 1059.87           | 1077.22           | 1.64  | 16.33  |
| SOUTH SOUTH                         | 3500.00           | 3643.36           | 3655.49           | 0.33  | 4.44   |
| SOUTH WEST                          | 1375.00           | 1470.73           | 1492.21           | 1.46  | 8.52   |