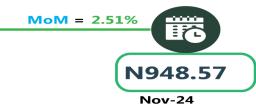

#### **JOURNEY BY MOTORCYCLE (OKADA) PER DROP**

**YoY** = 21.91%

N430.00

Dec-23

N524.19

Dec-24

Nov-24