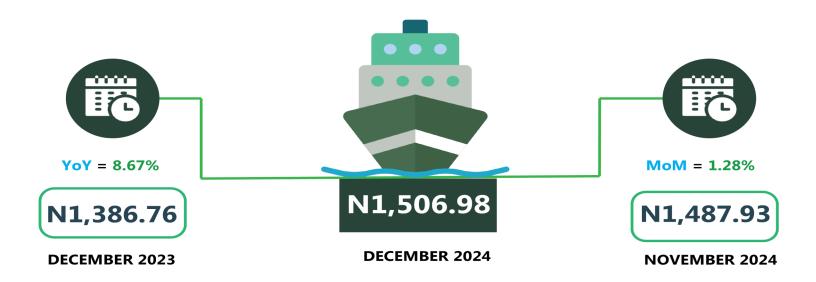

For water transport (waterway passenger transportation), the average fare paid in December 2024 was N1,506.98 which indicates an increase of 1.28% on monthly basis. On a year-on-year basis, it increased by 8.67% from N1,386.76 in December 2023.