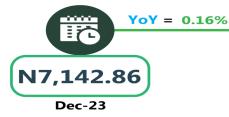

#### **BUS JOURNEY INTERCITY, STATE ROUTE, CHARGE PER PERSON**

MoM = 0.34%

Dec-24