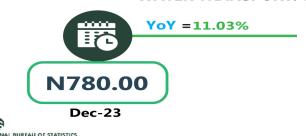

#### WATER TRANSPORT: WATER WAY PASSENGER TRANSPORTATION

#### WATER TRANSPORT: WATER WAY PASSENGER TRANSPORTATION

Dec-23 TATIONAL BUREAU OF STATISTICS

MoM = 2.03%

Nov-24

Average Transport Fare by Categories **NORTH EAST** 