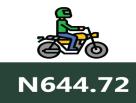

Also, commuters on a motorcycle (Okada) paid the highest fare in the South-West with N644.72 followed by North-East with N586.81, while the South-East recorded the least with N524.19.

The South -South zone had the highest fare on water transport with N3,655.49, followed by the South-West with N1,492.21, while the North-East had the least with N866.06.

#### **JOURNEY BY MOTORCYCLE (OKADA) PER DROP**

YoY = 32.02%

N488.33

Dec-23