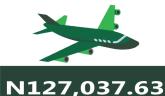

In terms of bus journey intercity, the South-West had the highest fare with N8,093.04 followed by the South-East with N8,020.50, while North-West recorded the least with N7,154.63.

Air transportation in December 2024, the South-West recorded the highest fare with N127,037.63 followed by the North-Central with N126,811.31 while the South-South had the least with N125,892.83.