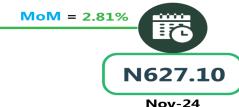

#### **BUS JOURNEY INTERCITY, STATE ROUTE, CHARGE PER PERSON**

YoY = 12.93%

Dec-24

#### **JOURNEY BY MOTORCYCLE (OKADA) PER DROP**

YoY = 32.02%

N488.33

Dec-23