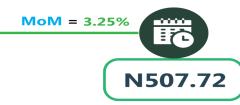

#### **JOURNEY BY MOTORCYCLE (OKADA) PER DROP**

**YoY** = 21.91%

N430.00

Dec-23

N524.19

Dec-24

Nov-24