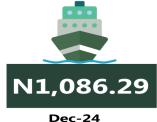

For water transport (waterway passenger transportation), the average fare paid in December 2024 was N1,506.98 which indicates an increase of 1.28% on monthly basis. On a year-on-year basis, it increased by 8.67% from N1,386.76 in December 2023.

# **APPENDIX**

| Zone                                | Average of Dec-23 | Average of Nov-24 | Average of Dec-24 | MoM   | YoY    |
|-------------------------------------|-------------------|-------------------|-------------------|-------|--------|
| Air fare charg.for specified routes |                   |                   |                   |       |        |
| single journey                      | 85692.12          | 126146.31         | 126514.82         |       | 47.64  |
| NORTH CENTRAL                       | 82157.14          | 126333.32         | 126811.31         | 0.38  | 54-35  |
| NORTH EAST                          | 86750.00          | 126198.44         | 126754.47         | 0.44  | 46.11  |
| NORTH WEST                          | 85357.14          | 125779.95         | 126209.59         | 0.34  | 47.86  |
| SOUTH EAST                          | 84800.00          | 126165.24         | 126358.52         | 0.15  | 49.01  |
| SOUTH SOUTH                         | 88918.06          | 125695.94         | 125892.83         | 0.16  | 41.58  |
| SOUTH WEST                          | 86666.67          | 126738.06         | 127037.63         | 0.24  | 46.58  |
| Bus journey intercity, state route, |                   | _                 |                   |       |        |
| charg. per per                      | 7402.16           | 7201.82           | 7571.96           |       | 2.29   |
| NORTH CENTRAL                       | 7011.43           | 6908.27           | 7391.28           | 6.99  | 5.42   |
| NORTH EAST                          | 7383.33           | 7122.75           | 7161.05           | 0.54  | - 3.01 |
| NORTH WEST                          | 7142.86           | 7110.67           | 7154.63           | 0.62  | 0.16   |
| SOUTH EAST                          | 7800.00           | 7372.33           | 8020.50           | 8.79  | 2.83   |
| SOUTH SOUTH                         | 8083.33           | 7724.69           | 7785.69           | 0.79  | - 3.68 |
| SOUTH WEST                          | 7166.67           | 7064.73           | 8093.04           | 14.56 | 12.93  |
| Bus journey within city , per drop  |                   |                   |                   |       |        |
| constant rou                        | 902.70            | 904.47            | 923.84            | 2.14  | 2.34   |
| NORTH CENTRAL                       | 892.86            | 875.84            | 897.83            | 2.51  | 0.56   |
| NORTH EAST                          | 925.00            | 870.13            | 889.10            | 2.18  | - 3.88 |
| NORTH WEST                          | 907.14            | 911.53            | 936.48            | 2.74  | 3.23   |
| SOUTH EAST                          | 840.00            | 895.92            | 907.65            | 1.31  | 8.05   |
| SOUTH SOUTH                         | 950.00            | 927.00            | 939.11            | 1.31  | - 1.15 |
| SOUTH WEST                          | 891.67            | 948.57            | 972.38            | 2.51  | 9.05   |
| Journey by motorcycle (okada) per   |                   |                   |                   |       |        |
| drop                                | 419.73            | 543.84            | 562.95            | 3.51  | 34.12  |
| NORTH CENTRAL                       | 414.29            | 528.57            | 549.72            | 4.00  | 32.69  |
| NORTH EAST                          | 450.00            | 567.58            | 586.81            | 3.39  | 30.40  |
| NORTH WEST                          | 357.14            | 505.71            | 527.81            | 4.37  | 47.79  |
| SOUTH EAST                          | 430.00            | 507.72            | 524.19            | 3.25  | 21.91  |
| SOUTH SOUTH                         | 391.67            | 529.23            | 546.02            | 3.17  | 39.41  |
| SOUTH WEST                          | 488.33            | 627.10            | 644.72            | 2.81  | 32.02  |
| Water transport : water way passen- |                   |                   |                   |       |        |
| ger transportat                     | 1386.76           | 1487.93           | 1506.98           |       | 8.67   |
| NORTH CENTRAL                       | 1007.14           | 1064.67           | 1086.29           | 2.03  | 7.86   |
| NORTH EAST                          | 780.00            | 845.99            | 866.06            | 2.37  | 11.03  |
| NORTH WEST                          | 814.29            | 934.40            | 955.09            | 2.21  | 17.29  |
| SOUTH EAST                          | 926.00            | 1059.87           | 1077.22           | 1.64  | 16.33  |
| SOUTH SOUTH                         | 3500.00           | 3643.36           | 3655.49           | 0.33  | 4.44   |
| SOUTH WEST                          | 1375.00           | 1470.73           | 1492.21           | 1.46  | 8.52   |