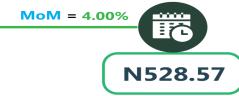

#### **JOURNEY BY MOTORCYCLE (OKADA) PER DROP**

YoY = 32.69%

N414.29

Dec-23

N549.72

Dec-24

Nov-24

# **APPENDIX**

| Zone                                | Average of Dec-23 | Average of Nov-24 | Average of Dec-24 | MoM   | YoY    |
|-------------------------------------|-------------------|-------------------|-------------------|-------|--------|
| Air fare charg.for specified routes |                   |                   |                   |       |        |
| single journey                      | 85692.12          | 126146.31         | 126514.82         |       | 47.64  |
| NORTH CENTRAL                       | 82157.14          | 126333.32         | 126811.31         | 0.38  | 54-35  |
| NORTH EAST                          | 86750.00          | 126198.44         | 126754.47         | 0.44  | 46.11  |
| NORTH WEST                          | 85357.14          | 125779.95         | 126209.59         | 0.34  | 47.86  |
| SOUTH EAST                          | 84800.00          | 126165.24         | 126358.52         | 0.15  | 49.01  |
| SOUTH SOUTH                         | 88918.06          | 125695.94         | 125892.83         | 0.16  | 41.58  |
| SOUTH WEST                          | 86666.67          | 126738.06         | 127037.63         | 0.24  | 46.58  |
| Bus journey intercity, state route, |                   | _                 |                   |       |        |
| charg. per per                      | 7402.16           | 7201.82           | 7571.96           |       | 2.29   |
| NORTH CENTRAL                       | 7011.43           | 6908.27           | 7391.28           | 6.99  | 5.42   |
| NORTH EAST                          | 7383.33           | 7122.75           | 7161.05           | 0.54  | - 3.01 |
| NORTH WEST                          | 7142.86           | 7110.67           | 7154.63           | 0.62  | 0.16   |
| SOUTH EAST                          | 7800.00           | 7372.33           | 8020.50           | 8.79  | 2.83   |
| SOUTH SOUTH                         | 8083.33           | 7724.69           | 7785.69           | 0.79  | - 3.68 |
| SOUTH WEST                          | 7166.67           | 7064.73           | 8093.04           | 14.56 | 12.93  |
| Bus journey within city , per drop  |                   |                   |                   |       |        |
| constant rou                        | 902.70            | 904.47            | 923.84            | 2.14  | 2.34   |
| NORTH CENTRAL                       | 892.86            | 875.84            | 897.83            | 2.51  | 0.56   |
| NORTH EAST                          | 925.00            | 870.13            | 889.10            | 2.18  | - 3.88 |
| NORTH WEST                          | 907.14            | 911.53            | 936.48            | 2.74  | 3.23   |
| SOUTH EAST                          | 840.00            | 895.92            | 907.65            | 1.31  | 8.05   |
| SOUTH SOUTH                         | 950.00            | 927.00            | 939.11            | 1.31  | - 1.15 |
| SOUTH WEST                          | 891.67            | 948.57            | 972.38            | 2.51  | 9.05   |
| Journey by motorcycle (okada) per   |                   |                   |                   |       |        |
| drop                                | 419.73            | 543.84            | 562.95            | 3.51  | 34.12  |
| NORTH CENTRAL                       | 414.29            | 528.57            | 549.72            | 4.00  | 32.69  |
| NORTH EAST                          | 450.00            | 567.58            | 586.81            | 3.39  | 30.40  |
| NORTH WEST                          | 357.14            | 505.71            | 527.81            | 4.37  | 47.79  |
| SOUTH EAST                          | 430.00            | 507.72            | 524.19            | 3.25  | 21.91  |
| SOUTH SOUTH                         | 391.67            | 529.23            | 546.02            | 3.17  | 39.41  |
| SOUTH WEST                          | 488.33            | 627.10            | 644.72            | 2.81  | 32.02  |
| Water transport : water way passen- |                   |                   |                   |       |        |
| ger transportat                     | 1386.76           | 1487.93           | 1506.98           |       | 8.67   |
| NORTH CENTRAL                       | 1007.14           | 1064.67           | 1086.29           | 2.03  | 7.86   |
| NORTH EAST                          | 780.00            | 845.99            | 866.06            | 2.37  | 11.03  |
| NORTH WEST                          | 814.29            | 934.40            | 955.09            | 2.21  | 17.29  |
| SOUTH EAST                          | 926.00            | 1059.87           | 1077.22           | 1.64  | 16.33  |
| SOUTH SOUTH                         | 3500.00           | 3643.36           | 3655.49           | 0.33  | 4.44   |
| SOUTH WEST                          | 1375.00           | 1470.73           | 1492.21           | 1.46  | 8.52   |