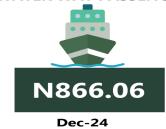

Also, commuters on a motorcycle (Okada) paid the highest fare in the South-West with N644.72 followed by North-East with N586.81, while the South-East recorded the least with N524.19.

The South -South zone had the highest fare on water transport with N3,655.49, followed by the South-West with N1,492.21, while the North-East had the least with N866.06.

#### WATER TRANSPORT: WATER WAY PASSENGER TRANSPORTATION