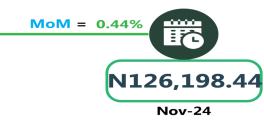

#### AIR FARE CHARGE FOR SPECIFIED ROUTES SINGLE JOURNEY

# **APPENDIX**

| Zone                                | Average of Dec-23 | Average of Nov-24 | Average of Dec-24 | MoM   | YoY    |
|-------------------------------------|-------------------|-------------------|-------------------|-------|--------|
| Air fare charg.for specified routes |                   |                   |                   |       |        |
| single journey                      | 85692.12          | 126146.31         | 126514.82         |       | 47.64  |
| NORTH CENTRAL                       | 82157.14          | 126333.32         | 126811.31         | 0.38  | 54-35  |
| NORTH EAST                          | 86750.00          | 126198.44         | 126754.47         | 0.44  | 46.11  |
| NORTH WEST                          | 85357.14          | 125779.95         | 126209.59         | 0.34  | 47.86  |
| SOUTH EAST                          | 84800.00          | 126165.24         | 126358.52         | 0.15  | 49.01  |
| SOUTH SOUTH                         | 88918.06          | 125695.94         | 125892.83         | 0.16  | 41.58  |
| SOUTH WEST                          | 86666.67          | 126738.06         | 127037.63         | 0.24  | 46.58  |
| Bus journey intercity, state route, |                   | _                 |                   |       |        |
| charg. per per                      | 7402.16           | 7201.82           | 7571.96           |       | 2.29   |
| NORTH CENTRAL                       | 7011.43           | 6908.27           | 7391.28           | 6.99  | 5.42   |
| NORTH EAST                          | 7383.33           | 7122.75           | 7161.05           | 0.54  | - 3.01 |
| NORTH WEST                          | 7142.86           | 7110.67           | 7154.63           | 0.62  | 0.16   |
| SOUTH EAST                          | 7800.00           | 7372.33           | 8020.50           | 8.79  | 2.83   |
| SOUTH SOUTH                         | 8083.33           | 7724.69           | 7785.69           | 0.79  | - 3.68 |
| SOUTH WEST                          | 7166.67           | 7064.73           | 8093.04           | 14.56 | 12.93  |
| Bus journey within city , per drop  |                   |                   |                   |       |        |
| constant rou                        | 902.70            | 904.47            | 923.84            | 2.14  | 2.34   |
| NORTH CENTRAL                       | 892.86            | 875.84            | 897.83            | 2.51  | 0.56   |
| NORTH EAST                          | 925.00            | 870.13            | 889.10            | 2.18  | - 3.88 |
| NORTH WEST                          | 907.14            | 911.53            | 936.48            | 2.74  | 3.23   |
| SOUTH EAST                          | 840.00            | 895.92            | 907.65            | 1.31  | 8.05   |
| SOUTH SOUTH                         | 950.00            | 927.00            | 939.11            | 1.31  | - 1.15 |
| SOUTH WEST                          | 891.67            | 948.57            | 972.38            | 2.51  | 9.05   |
| Journey by motorcycle (okada) per   |                   |                   |                   |       |        |
| drop                                | 419.73            | 543.84            | 562.95            | 3.51  | 34.12  |
| NORTH CENTRAL                       | 414.29            | 528.57            | 549.72            | 4.00  | 32.69  |
| NORTH EAST                          | 450.00            | 567.58            | 586.81            | 3.39  | 30.40  |
| NORTH WEST                          | 357.14            | 505.71            | 527.81            | 4.37  | 47.79  |
| SOUTH EAST                          | 430.00            | 507.72            | 524.19            | 3.25  | 21.91  |
| SOUTH SOUTH                         | 391.67            | 529.23            | 546.02            | 3.17  | 39.41  |
| SOUTH WEST                          | 488.33            | 627.10            | 644.72            | 2.81  | 32.02  |
| Water transport : water way passen- |                   |                   |                   |       |        |
| ger transportat                     | 1386.76           | 1487.93           | 1506.98           |       | 8.67   |
| NORTH CENTRAL                       | 1007.14           | 1064.67           | 1086.29           | 2.03  | 7.86   |
| NORTH EAST                          | 780.00            | 845.99            | 866.06            | 2.37  | 11.03  |
| NORTH WEST                          | 814.29            | 934.40            | 955.09            | 2.21  | 17.29  |
| SOUTH EAST                          | 926.00            | 1059.87           | 1077.22           | 1.64  | 16.33  |
| SOUTH SOUTH                         | 3500.00           | 3643.36           | 3655.49           | 0.33  | 4.44   |
| SOUTH WEST                          | 1375.00           | 1470.73           | 1492.21           | 1.46  | 8.52   |