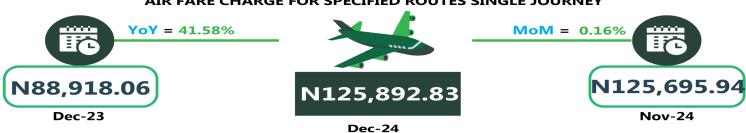

#### AIR FARE CHARGE FOR SPECIFIED ROUTES SINGLE JOURNEY

In terms of bus journey intercity, the South-West had the highest fare with N8,093.04 followed by the South-East with N8,020.50, while North-West recorded the least with N7,154.63.

Air transportation in December 2024, the South-West recorded the highest fare with N127,037.63 followed by the North-Central with N126,811.31 while the South-South had the least with N125,892.83.