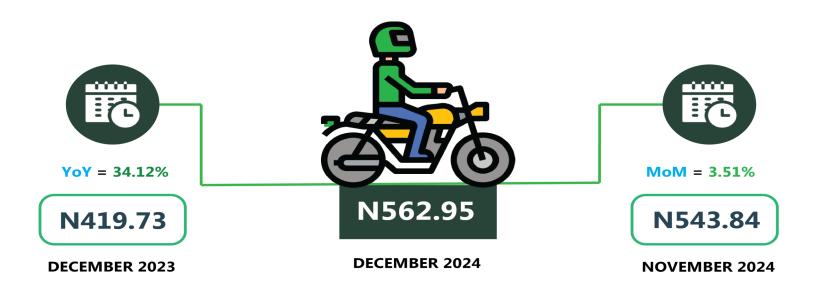

The average transport fare paid on Okada transportation was N562.95 in December 2024 which shows an increase of 3.51% when compared with the value recorded in November 2024 (N543.84). On a year-on-year basis, the fare increased by 34.12% when compared with December 2023 (N419.73).