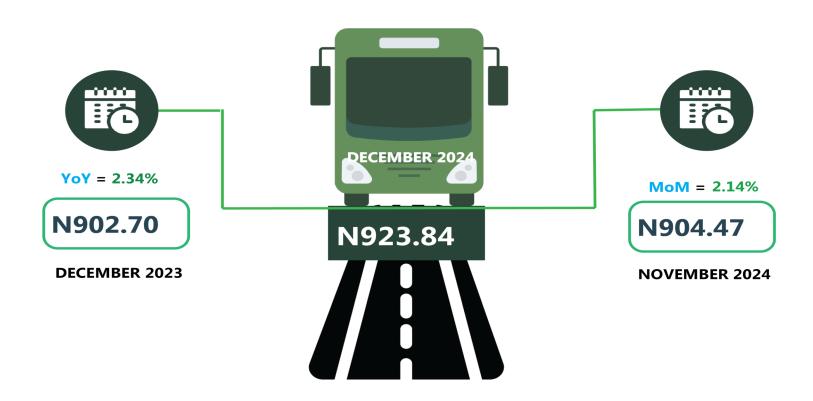

The average fare paid by commuters for bus journeys within the city per drop increased to 2.14% from N904.47 in November 2024 to N923.84 in December 2024. On a year-on year basis, it increased by 2.34% from N902.70 in December 2023.