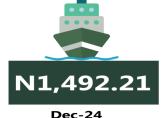

For water transport (waterway passenger transportation), the average fare paid in December 2024 was N1,506.98 which indicates an increase of 1.28% on monthly basis. On a year-on-year basis, it increased by 8.67% from N1,386.76 in December 2023.

Also, commuters on a motorcycle (Okada) paid the highest fare in the South-West with N644.72 followed by North-East with N586.81, while the South-East recorded the least with N524.19.

The South -South zone had the highest fare on water transport with N3,655.49, followed by the South-West with N1,492.21, while the North-East had the least with N866.06.

# **APPENDIX**

| Zone                                | Average of Dec-23 | Average of Nov-24 | Average of Dec-24 | MoM   | YoY    |
|-------------------------------------|-------------------|-------------------|-------------------|-------|--------|
| Air fare charg.for specified routes |                   |                   |                   |       |        |
| single journey                      | 85692.12          | 126146.31         | 126514.82         |       | 47.64  |
| NORTH CENTRAL                       | 82157.14          | 126333.32         | 126811.31         | 0.38  | 54-35  |
| NORTH EAST                          | 86750.00          | 126198.44         | 126754.47         | 0.44  | 46.11  |
| NORTH WEST                          | 85357.14          | 125779.95         | 126209.59         | 0.34  | 47.86  |
| SOUTH EAST                          | 84800.00          | 126165.24         | 126358.52         | 0.15  | 49.01  |
| SOUTH SOUTH                         | 88918.06          | 125695.94         | 125892.83         | 0.16  | 41.58  |
| SOUTH WEST                          | 86666.67          | 126738.06         | 127037.63         | 0.24  | 46.58  |
| Bus journey intercity, state route, |                   | _                 |                   |       |        |
| charg. per per                      | 7402.16           | 7201.82           | 7571.96           |       | 2.29   |
| NORTH CENTRAL                       | 7011.43           | 6908.27           | 7391.28           | 6.99  | 5.42   |
| NORTH EAST                          | 7383.33           | 7122.75           | 7161.05           | 0.54  | - 3.01 |
| NORTH WEST                          | 7142.86           | 7110.67           | 7154.63           | 0.62  | 0.16   |
| SOUTH EAST                          | 7800.00           | 7372.33           | 8020.50           | 8.79  | 2.83   |
| SOUTH SOUTH                         | 8083.33           | 7724.69           | 7785.69           | 0.79  | - 3.68 |
| SOUTH WEST                          | 7166.67           | 7064.73           | 8093.04           | 14.56 | 12.93  |
| Bus journey within city , per drop  |                   |                   |                   |       |        |
| constant rou                        | 902.70            | 904.47            | 923.84            | 2.14  | 2.34   |
| NORTH CENTRAL                       | 892.86            | 875.84            | 897.83            | 2.51  | 0.56   |
| NORTH EAST                          | 925.00            | 870.13            | 889.10            | 2.18  | - 3.88 |
| NORTH WEST                          | 907.14            | 911.53            | 936.48            | 2.74  | 3.23   |
| SOUTH EAST                          | 840.00            | 895.92            | 907.65            | 1.31  | 8.05   |
| SOUTH SOUTH                         | 950.00            | 927.00            | 939.11            | 1.31  | - 1.15 |
| SOUTH WEST                          | 891.67            | 948.57            | 972.38            | 2.51  | 9.05   |
| Journey by motorcycle (okada) per   |                   |                   |                   |       |        |
| drop                                | 419.73            | 543.84            | 562.95            | 3.51  | 34.12  |
| NORTH CENTRAL                       | 414.29            | 528.57            | 549.72            | 4.00  | 32.69  |
| NORTH EAST                          | 450.00            | 567.58            | 586.81            | 3.39  | 30.40  |
| NORTH WEST                          | 357.14            | 505.71            | 527.81            | 4.37  | 47.79  |
| SOUTH EAST                          | 430.00            | 507.72            | 524.19            | 3.25  | 21.91  |
| SOUTH SOUTH                         | 391.67            | 529.23            | 546.02            | 3.17  | 39.41  |
| SOUTH WEST                          | 488.33            | 627.10            | 644.72            | 2.81  | 32.02  |
| Water transport : water way passen- |                   |                   |                   |       |        |
| ger transportat                     | 1386.76           | 1487.93           | 1506.98           |       | 8.67   |
| NORTH CENTRAL                       | 1007.14           | 1064.67           | 1086.29           | 2.03  | 7.86   |
| NORTH EAST                          | 780.00            | 845.99            | 866.06            | 2.37  | 11.03  |
| NORTH WEST                          | 814.29            | 934.40            | 955.09            | 2.21  | 17.29  |
| SOUTH EAST                          | 926.00            | 1059.87           | 1077.22           | 1.64  | 16.33  |
| SOUTH SOUTH                         | 3500.00           | 3643.36           | 3655.49           | 0.33  | 4.44   |
| SOUTH WEST                          | 1375.00           | 1470.73           | 1492.21           | 1.46  | 8.52   |