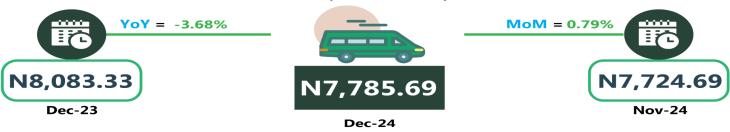

In terms of bus journey intercity, the South-West had the highest fare with N8,093.04 followed by the South-East with N8,020.50, while North-West recorded the least with N7,154.63.

Air transportation in December 2024, the South-West recorded the highest fare with N127,037.63 followed by the North-Central with N126,811.31 while the South-South had the least with N125,892.83.

# **APPENDIX**

| Zone                                | Average of Dec-23 | Average of Nov-24 | Average of Dec-24 | MoM   | YoY    |
|-------------------------------------|-------------------|-------------------|-------------------|-------|--------|
| Air fare charg.for specified routes |                   |                   |                   |       |        |
| single journey                      | 85692.12          | 126146.31         | 126514.82         |       | 47.64  |
| NORTH CENTRAL                       | 82157.14          | 126333.32         | 126811.31         | 0.38  | 54-35  |
| NORTH EAST                          | 86750.00          | 126198.44         | 126754.47         | 0.44  | 46.11  |
| NORTH WEST                          | 85357.14          | 125779.95         | 126209.59         | 0.34  | 47.86  |
| SOUTH EAST                          | 84800.00          | 126165.24         | 126358.52         | 0.15  | 49.01  |
| SOUTH SOUTH                         | 88918.06          | 125695.94         | 125892.83         | 0.16  | 41.58  |
| SOUTH WEST                          | 86666.67          | 126738.06         | 127037.63         | 0.24  | 46.58  |
| Bus journey intercity, state route, |                   | _                 |                   |       |        |
| charg. per per                      | 7402.16           | 7201.82           | 7571.96           |       | 2.29   |
| NORTH CENTRAL                       | 7011.43           | 6908.27           | 7391.28           | 6.99  | 5.42   |
| NORTH EAST                          | 7383.33           | 7122.75           | 7161.05           | 0.54  | - 3.01 |
| NORTH WEST                          | 7142.86           | 7110.67           | 7154.63           | 0.62  | 0.16   |
| SOUTH EAST                          | 7800.00           | 7372.33           | 8020.50           | 8.79  | 2.83   |
| SOUTH SOUTH                         | 8083.33           | 7724.69           | 7785.69           | 0.79  | - 3.68 |
| SOUTH WEST                          | 7166.67           | 7064.73           | 8093.04           | 14.56 | 12.93  |
| Bus journey within city , per drop  |                   |                   |                   |       |        |
| constant rou                        | 902.70            | 904.47            | 923.84            | 2.14  | 2.34   |
| NORTH CENTRAL                       | 892.86            | 875.84            | 897.83            | 2.51  | 0.56   |
| NORTH EAST                          | 925.00            | 870.13            | 889.10            | 2.18  | - 3.88 |
| NORTH WEST                          | 907.14            | 911.53            | 936.48            | 2.74  | 3.23   |
| SOUTH EAST                          | 840.00            | 895.92            | 907.65            | 1.31  | 8.05   |
| SOUTH SOUTH                         | 950.00            | 927.00            | 939.11            | 1.31  | - 1.15 |
| SOUTH WEST                          | 891.67            | 948.57            | 972.38            | 2.51  | 9.05   |
| Journey by motorcycle (okada) per   |                   |                   |                   |       |        |
| drop                                | 419.73            | 543.84            | 562.95            | 3.51  | 34.12  |
| NORTH CENTRAL                       | 414.29            | 528.57            | 549.72            | 4.00  | 32.69  |
| NORTH EAST                          | 450.00            | 567.58            | 586.81            | 3.39  | 30.40  |
| NORTH WEST                          | 357.14            | 505.71            | 527.81            | 4.37  | 47.79  |
| SOUTH EAST                          | 430.00            | 507.72            | 524.19            | 3.25  | 21.91  |
| SOUTH SOUTH                         | 391.67            | 529.23            | 546.02            | 3.17  | 39.41  |
| SOUTH WEST                          | 488.33            | 627.10            | 644.72            | 2.81  | 32.02  |
| Water transport : water way passen- |                   |                   |                   |       |        |
| ger transportat                     | 1386.76           | 1487.93           | 1506.98           |       | 8.67   |
| NORTH CENTRAL                       | 1007.14           | 1064.67           | 1086.29           | 2.03  | 7.86   |
| NORTH EAST                          | 780.00            | 845.99            | 866.06            | 2.37  | 11.03  |
| NORTH WEST                          | 814.29            | 934.40            | 955.09            | 2.21  | 17.29  |
| SOUTH EAST                          | 926.00            | 1059.87           | 1077.22           | 1.64  | 16.33  |
| SOUTH SOUTH                         | 3500.00           | 3643.36           | 3655.49           | 0.33  | 4.44   |
| SOUTH WEST                          | 1375.00           | 1470.73           | 1492.21           | 1.46  | 8.52   |