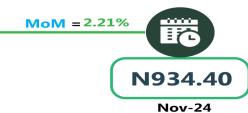

#### **BUS JOURNEY INTERCITY, STATE ROUTE, CHARGE PER PERSON**

MoM = 0.34%

Dec-24

#### AIR FARE CHARGE FOR SPECIFIED ROUTES SINGLE JOURNEY

Nov-24

Dec-24