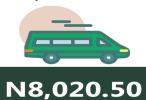

In terms of bus journey intercity, the South-West had the highest fare with N8,093.04 followed by the South-East with N8,020.50, while North-West recorded the least with N7,154.63.

Air transportation in December 2024, the South-West recorded the highest fare with N127,037.63 followed by the North-Central with N126,811.31 while the South-South had the least with N125,892.83.

#### **BUS JOURNEY INTERCITY, STATE ROUTE, CHARGE PER PERSON**

YoY = 2.83%

N7,800.00

Dec-23

Dec-24

Nov-24

# **APPENDIX**

| Zone                                | Average of Dec-23 | Average of Nov-24 | Average of Dec-24 | MoM   | YoY    |
|-------------------------------------|-------------------|-------------------|-------------------|-------|--------|
| Air fare charg.for specified routes |                   |                   |                   |       |        |
| single journey                      | 85692.12          | 126146.31         | 126514.82         |       | 47.64  |
| NORTH CENTRAL                       | 82157.14          | 126333.32         | 126811.31         | 0.38  | 54-35  |
| NORTH EAST                          | 86750.00          | 126198.44         | 126754.47         | 0.44  | 46.11  |
| NORTH WEST                          | 85357.14          | 125779.95         | 126209.59         | 0.34  | 47.86  |
| SOUTH EAST                          | 84800.00          | 126165.24         | 126358.52         | 0.15  | 49.01  |
| SOUTH SOUTH                         | 88918.06          | 125695.94         | 125892.83         | 0.16  | 41.58  |
| SOUTH WEST                          | 86666.67          | 126738.06         | 127037.63         | 0.24  | 46.58  |
| Bus journey intercity, state route, |                   | _                 |                   |       |        |
| charg. per per                      | 7402.16           | 7201.82           | 7571.96           |       | 2.29   |
| NORTH CENTRAL                       | 7011.43           | 6908.27           | 7391.28           | 6.99  | 5.42   |
| NORTH EAST                          | 7383.33           | 7122.75           | 7161.05           | 0.54  | - 3.01 |
| NORTH WEST                          | 7142.86           | 7110.67           | 7154.63           | 0.62  | 0.16   |
| SOUTH EAST                          | 7800.00           | 7372.33           | 8020.50           | 8.79  | 2.83   |
| SOUTH SOUTH                         | 8083.33           | 7724.69           | 7785.69           | 0.79  | - 3.68 |
| SOUTH WEST                          | 7166.67           | 7064.73           | 8093.04           | 14.56 | 12.93  |
| Bus journey within city , per drop  |                   |                   |                   |       |        |
| constant rou                        | 902.70            | 904.47            | 923.84            | 2.14  | 2.34   |
| NORTH CENTRAL                       | 892.86            | 875.84            | 897.83            | 2.51  | 0.56   |
| NORTH EAST                          | 925.00            | 870.13            | 889.10            | 2.18  | - 3.88 |
| NORTH WEST                          | 907.14            | 911.53            | 936.48            | 2.74  | 3.23   |
| SOUTH EAST                          | 840.00            | 895.92            | 907.65            | 1.31  | 8.05   |
| SOUTH SOUTH                         | 950.00            | 927.00            | 939.11            | 1.31  | - 1.15 |
| SOUTH WEST                          | 891.67            | 948.57            | 972.38            | 2.51  | 9.05   |
| Journey by motorcycle (okada) per   |                   |                   |                   |       |        |
| drop                                | 419.73            | 543.84            | 562.95            | 3.51  | 34.12  |
| NORTH CENTRAL                       | 414.29            | 528.57            | 549.72            | 4.00  | 32.69  |
| NORTH EAST                          | 450.00            | 567.58            | 586.81            | 3.39  | 30.40  |
| NORTH WEST                          | 357.14            | 505.71            | 527.81            | 4.37  | 47.79  |
| SOUTH EAST                          | 430.00            | 507.72            | 524.19            | 3.25  | 21.91  |
| SOUTH SOUTH                         | 391.67            | 529.23            | 546.02            | 3.17  | 39.41  |
| SOUTH WEST                          | 488.33            | 627.10            | 644.72            | 2.81  | 32.02  |
| Water transport : water way passen- |                   |                   |                   |       |        |
| ger transportat                     | 1386.76           | 1487.93           | 1506.98           |       | 8.67   |
| NORTH CENTRAL                       | 1007.14           | 1064.67           | 1086.29           | 2.03  | 7.86   |
| NORTH EAST                          | 780.00            | 845.99            | 866.06            | 2.37  | 11.03  |
| NORTH WEST                          | 814.29            | 934.40            | 955.09            | 2.21  | 17.29  |
| SOUTH EAST                          | 926.00            | 1059.87           | 1077.22           | 1.64  | 16.33  |
| SOUTH SOUTH                         | 3500.00           | 3643.36           | 3655.49           | 0.33  | 4.44   |
| SOUTH WEST                          | 1375.00           | 1470.73           | 1492.21           | 1.46  | 8.52   |