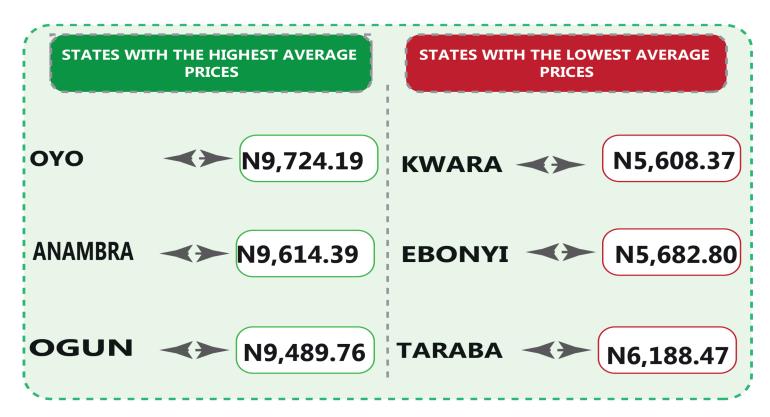

On state profile analysis, for intercity bus travel (state route charged per person fare), the highest fare was recorded in Oyo with N9,724.19, followed by Anambra with N9,614.39. The least fare was recorded in Kwara with N5,608.37, followed by Ebonyi with N5,682.80. Taraba state recorded the highest bus journey within the city (per drop constant route) in December 2024 with N1,185.68 followed by Zamfara with N1,182.77. On the other hand, Adamawa recorded the least with N454.60, followed by Abia with N465.65. Similarly, Oyo recorded the highest air transport charges (for specified routes single journeys) with N130,475.33, followed by Rivers with N129,948.94. Conversely, Ekiti recorded the least fare with N121,409.71, followed by Ebonyi with N122,275.61. Also, Lagos State had the highest motorcycle transport fare in December 2024 with N966.60, followed by Ondo with N815.58. Anambra recorded the least fare with N341.87, followed by Bayelsa with N351.79. Similarly, water transport fare was highest in Bayelsa with N4,604.51, followed by Delta with N4,298.71, while the least fare was recorded in Borno with N500.79, followed by Gombe with N650.00.