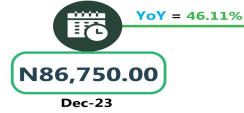

**



YoY = 0.56%

N892.86

Dec-23





Nov-24

#### **BUS JOURNEY INTERCITY, STATE ROUTE, CHARGE PER PERSON**



YoY = 5.42%

N7,011.43

Dec-23



N7,391.28

Dec-24



#### AIR FARE CHARGE FOR SPECIFIED ROUTES SINGLE JOURNEY



YoY = 54.35%

N82,157.14

Dec-23



N126,811.31

Dec-24

MoM = 0.38%N126,333.3

Nov-24

#### **JOURNEY BY MOTORCYCLE (OKADA) PER DROP**



YoY = 32.69%

N414.29

Dec-23



N549.72

Dec-24



Nov-24

#### WATER TRANSPORT: WATER WAY PASSENGER TRANSPORTATION



Dec-23 TATIONAL BUREAU OF STATISTICS



MoM = 2.03%



Nov-24

Average Transport Fare by Categories **NORTH EAST** 



#### BUS JOURNEY WITHIN CITY, PER DROP CONSTANT ROUTE









#### **BUS JOURNEY INTERCITY, STATE ROUTE, CHARGE PER PERSON**









#### AIR FARE CHARGE FOR SPECIFIED ROUTES SINGLE JOURNEY







#### **JOURNEY BY MOTORCYCLE (OKADA) PER DROP**









#### WATER TRANSPORT: WATER WAY PASSENGER TRANSPORTATION







# **Average Transport Fare by Categories NORTH WEST**



#### **BUS JOURNEY WITHIN CITY, PER DROP CONSTANT ROUTE**



N907.14

Dec-23





#### **BUS JOURNEY INTERCITY, STATE ROUTE, CHARGE PER PERSON**







MoM = 0.34%

Dec-24

#### AIR FARE CHARGE FOR SPECIFIED ROUTES SINGLE JOURNEY





Nov-24

Dec-24

#### **JOURNEY BY MOTORCYCLE (OKADA) PER DROP**



YoY = 47.79%



Dec-24



Nov-24

#### WATER TRANSPORT: WATER WAY PASSENGER TRANSPORTATION



Dec-23 NATIONAL BUREAU OF STATISTICS





Average Transport Fare by Categories SOUTH EAST



#### **BUS JOURNEY WITHIN CITY, PER DROP CONSTANT ROUTE**



YoY = 8.05%

N840.00

Dec-23





Nov-24

#### **BUS JOURNEY INTER