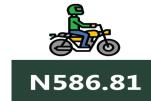

Also, commuters on a motorcycle (Okada) paid the highest fare in the South-West with N644.72 followed by North-East with N586.81, while the South-East recorded the least with N524.19.

The South -South zone had the highest fare on water transport with N3,655.49, followed by the South-West with N1,492.21, while the North-East had the least with N866.06.

# **APPENDIX**

| Zone                                | Average of Dec-23 | Average of Nov-24 | Average of Dec-24 | MoM   | YoY    |
|-------------------------------------|-------------------|-------------------|-------------------|-------|--------|
| Air fare charg.for specified routes |                   |                   |                   |       |        |
| single journey                      | 85692.12          | 126146.31         | 126514.82         |       | 47.64  |
| NORTH CENTRAL                       | 82157.14          | 126333.32         | 126811.31         | 0.38  | 54-35  |
| NORTH EAST                          | 86750.00          | 126198.44         | 126754.47         | 0.44  | 46.11  |
| NORTH WEST                          | 85357.14          | 125779.95         | 126209.59         | 0.34  | 47.86  |
| SOUTH EAST                          | 84800.00          | 126165.24         | 126358.52         | 0.15  | 49.01  |
| SOUTH SOUTH                         | 88918.06          | 125695.94         | 125892.83         | 0.16  | 41.58  |
| SOUTH WEST                          | 86666.67          | 126738.06         | 127037.63         | 0.24  | 46.58  |
| Bus journey intercity, state route, |                   | _                 |                   |       |        |
| charg. per per                      | 7402.16           | 7201.82           | 7571.96           |       | 2.29   |
| NORTH CENTRAL                       | 7011.43           | 6908.27           | 7391.28           | 6.99  | 5.42   |
| NORTH EAST                          | 7383.33           | 7122.75           | 7161.05           | 0.54  | - 3.01 |
| NORTH WEST                          | 7142.86           | 7110.67           | 7154.63           | 0.62  | 0.16   |
| SOUTH EAST                          | 7800.00           | 7372.33           | 8020.50           | 8.79  | 2.83   |
| SOUTH SOUTH                         | 8083.33           | 7724.69           | 7785.69           | 0.79  | - 3.68 |
| SOUTH WEST                          | 7166.67           | 7064.73           | 8093.04           | 14.56 | 12.93  |
| Bus journey within city , per drop  |                   |                   |                   |       |        |
| constant rou                        | 902.70            | 904.47            | 923.84            | 2.14  | 2.34   |
| NORTH CENTRAL                       | 892.86            | 875.84            | 897.83            | 2.51  | 0.56   |
| NORTH EAST                          | 925.00            | 870.13            | 889.10            | 2.18  | - 3.88 |
| NORTH WEST                          | 907.14            | 911.53            | 936.48            | 2.74  | 3.23   |
| SOUTH EAST                          | 840.00            | 895.92            | 907.65            | 1.31  | 8.05   |
| SOUTH SOUTH                         | 950.00            | 927.00            | 939.11            | 1.31  | - 1.15 |
| SOUTH WEST                          | 891.67            | 948.57            | 972.38            | 2.51  | 9.05   |
| Journey by motorcycle (okada) per   |                   |                   |                   |       |        |
| drop                                | 419.73            | 543.84            | 562.95            | 3.51  | 34.12  |
| NORTH CENTRAL                       | 414.29            | 528.57            | 549.72            | 4.00  | 32.69  |
| NORTH EAST                          | 450.00            | 567.58            | 586.81            | 3.39  | 30.40  |
| NORTH WEST                          | 357.14            | 505.71            | 527.81            | 4.37  | 47.79  |
| SOUTH EAST                          | 430.00            | 507.72            | 524.19            | 3.25  | 21.91  |
| SOUTH SOUTH                         | 391.67            | 529.23            | 546.02            | 3.17  | 39.41  |
| SOUTH WEST                          | 488.33            | 627.10            | 644.72            | 2.81  | 32.02  |
| Water transport : water way passen- |                   |                   |                   |       |        |
| ger transportat                     | 1386.76           | 1487.93           | 1506.98           |       | 8.67   |
| NORTH CENTRAL                       | 1007.14           | 1064.67           | 1086.29           | 2.03  | 7.86   |
| NORTH EAST                          | 780.00            | 845.99            | 866.06            | 2.37  | 11.03  |
| NORTH WEST                          | 814.29            | 934.40            | 955.09            | 2.21  | 17.29  |
| SOUTH EAST                          | 926.00            | 1059.87           | 1077.22           | 1.64  | 16.33  |
| SOUTH SOUTH                         | 3500.00           | 3643.36           | 3655.49           | 0.33  | 4.44   |
| SOUTH WEST                          | 1375.00           | 1470.73           | 1492.21           | 1.46  | 8.52   |