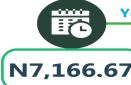

In terms of bus journey intercity, the South-West had the highest fare with N8,093.04 followed by the South-East with N8,020.50, while North-West recorded the least with N7,154.63.

Air transportation in December 2024, the South-West recorded the highest fare with N127,037.63 followed by the North-Central with N126,811.31 while the South-South had the least with N125,892.83.