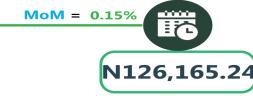

#### AIR FARE CHARGE FOR SPECIFIED ROUTES SINGLE JOURNEY

**YoY** = 49.01%

N84,800.00

Dec-23

N126,358.52

Dec-24

Nov-24

# **APPENDIX**

| Zone                                | Average of Dec-23 | Average of Nov-24 | Average of Dec-24 | MoM   | YoY    |
|-------------------------------------|-------------------|-------------------|-------------------|-------|--------|
| Air fare charg.for specified routes |                   |                   |                   |       |        |
| single journey                      | 85692.12          | 126146.31         | 126514.82         |       | 47.64  |
| NORTH CENTRAL                       | 82157.14          | 126333.32         | 126811.31         | 0.38  | 54-35  |
| NORTH EAST                          | 86750.00          | 126198.44         | 126754.47         | 0.44  | 46.11  |
| NORTH WEST                          | 85357.14          | 125779.95         | 126209.59         | 0.34  | 47.86  |
| SOUTH EAST                          | 84800.00          | 126165.24         | 126358.52         | 0.15  | 49.01  |
| SOUTH SOUTH                         | 88918.06          | 125695.94         | 125892.83         | 0.16  | 41.58  |
| SOUTH WEST                          | 86666.67          | 126738.06         | 127037.63         | 0.24  | 46.58  |
| Bus journey intercity, state route, |                   | _                 |                   |       |        |
| charg. per per                      | 7402.16           | 7201.82           | 7571.96           |       | 2.29   |
| NORTH CENTRAL                       | 7011.43           | 6908.27           | 7391.28           | 6.99  | 5.42   |
| NORTH EAST                          | 7383.33           | 7122.75           | 7161.05           | 0.54  | - 3.01 |
| NORTH WEST                          | 7142.86           | 7110.67           | 7154.63           | 0.62  | 0.16   |
| SOUTH EAST                          | 7800.00           | 7372.33           | 8020.50           | 8.79  | 2.83   |
| SOUTH SOUTH                         | 8083.33           | 7724.69           | 7785.69           | 0.79  | - 3.68 |
| SOUTH WEST                          | 7166.67           | 7064.73           | 8093.04           | 14.56 | 12.93  |
| Bus journey within city , per drop  |                   |                   |                   |       |        |
| constant rou                        | 902.70            | 904.47            | 923.84            | 2.14  | 2.34   |
| NORTH CENTRAL                       | 892.86            | 875.84            | 897.83            | 2.51  | 0.56   |
| NORTH EAST                          | 925.00            | 870.13            | 889.10            | 2.18  | - 3.88 |
| NORTH WEST                          | 907.14            | 911.53            | 936.48            | 2.74  | 3.23   |
| SOUTH EAST                          | 840.00            | 895.92            | 907.65            | 1.31  | 8.05   |
| SOUTH SOUTH                         | 950.00            | 927.00            | 939.11            | 1.31  | - 1.15 |
| SOUTH WEST                          | 891.67            | 948.57            | 972.38            | 2.51  | 9.05   |
| Journey by motorcycle (okada) per   |                   |                   |                   |       |        |
| drop                                | 419.73            | 543.84            | 562.95            | 3.51  | 34.12  |
| NORTH CENTRAL                       | 414.29            | 528.57            | 549.72            | 4.00  | 32.69  |
| NORTH EAST                          | 450.00            | 567.58            | 586.81            | 3.39  | 30.40  |
| NORTH WEST                          | 357.14            | 505.71            | 527.81            | 4.37  | 47.79  |
| SOUTH EAST                          | 430.00            | 507.72            | 524.19            | 3.25  | 21.91  |
| SOUTH SOUTH                         | 391.67            | 529.23            | 546.02            | 3.17  | 39.41  |
| SOUTH WEST                          | 488.33            | 627.10            | 644.72            | 2.81  | 32.02  |
| Water transport : water way passen- |                   |                   |                   |       |        |
| ger transportat                     | 1386.76           | 1487.93           | 1506.98           |       | 8.67   |
| NORTH CENTRAL                       | 1007.14           | 1064.67           | 1086.29           | 2.03  | 7.86   |
| NORTH EAST                          | 780.00            | 845.99            | 866.06            | 2.37  | 11.03  |
| NORTH WEST                          | 814.29            | 934.40            | 955.09            | 2.21  | 17.29  |
| SOUTH EAST                          | 926.00            | 1059.87           | 1077.22           | 1.64  | 16.33  |
| SOUTH SOUTH                         | 3500.00           | 3643.36           | 3655.49           | 0.33  | 4.44   |
| SOUTH WEST                          | 1375.00           | 1470.73           | 1492.21           | 1.46  | 8.52   |