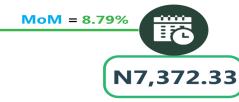

#### **BUS JOURNEY INTERCITY, STATE ROUTE, CHARGE PER PERSON**

YoY = 2.83%

N7,800.00

Dec-23

Dec-24

Nov-24

# **APPENDIX**

| Zone                                | Average of Dec-23 | Average of Nov-24 | Average of Dec-24 | MoM   | YoY    |
|-------------------------------------|-------------------|-------------------|-------------------|-------|--------|
| Air fare charg.for specified routes |                   |                   |                   |       |        |
| single journey                      | 85692.12          | 126146.31         | 126514.82         |       | 47.64  |
| NORTH CENTRAL                       | 82157.14          | 126333.32         | 126811.31         | 0.38  | 54-35  |
| NORTH EAST                          | 86750.00          | 126198.44         | 126754.47         | 0.44  | 46.11  |
| NORTH WEST                          | 85357.14          | 125779.95         | 126209.59         | 0.34  | 47.86  |
| SOUTH EAST                          | 84800.00          | 126165.24         | 126358.52         | 0.15  | 49.01  |
| SOUTH SOUTH                         | 88918.06          | 125695.94         | 125892.83         | 0.16  | 41.58  |
| SOUTH WEST                          | 86666.67          | 126738.06         | 127037.63         | 0.24  | 46.58  |
| Bus journey intercity, state route, |                   | _                 |                   |       |        |
| charg. per per                      | 7402.16           | 7201.82           | 7571.96           |       | 2.29   |
| NORTH CENTRAL                       | 7011.43           | 6908.27           | 7391.28           | 6.99  | 5.42   |
| NORTH EAST                          | 7383.33           | 7122.75           | 7161.05           | 0.54  | - 3.01 |
| NORTH WEST                          | 7142.86           | 7110.67           | 7154.63           | 0.62  | 0.16   |
| SOUTH EAST                          | 7800.00           | 7372.33           | 8020.50           | 8.79  | 2.83   |
| SOUTH SOUTH                         | 8083.33           | 7724.69           | 7785.69           | 0.79  | - 3.68 |
| SOUTH WEST                          | 7166.67           | 7064.73           | 8093.04           | 14.56 | 12.93  |
| Bus journey within city , per drop  |                   |                   |                   |       |        |
| constant rou                        | 902.70            | 904.47            | 923.84            | 2.14  | 2.34   |
| NORTH CENTRAL                       | 892.86            | 875.84            | 897.83            | 2.51  | 0.56   |
| NORTH EAST                          | 925.00            | 870.13            | 889.10            | 2.18  | - 3.88 |
| NORTH WEST                          | 907.14            | 911.53            | 936.48            | 2.74  | 3.23   |
| SOUTH EAST                          | 840.00            | 895.92            | 907.65            | 1.31  | 8.05   |
| SOUTH SOUTH                         | 950.00            | 927.00            | 939.11            | 1.31  | - 1.15 |
| SOUTH WEST                          | 891.67            | 948.57            | 972.38            | 2.51  | 9.05   |
| Journey by motorcycle (okada) per   |                   |                   |                   |       |        |
| drop                                | 419.73            | 543.84            | 562.95            | 3.51  | 34.12  |
| NORTH CENTRAL                       | 414.29            | 528.57            | 549.72            | 4.00  | 32.69  |
| NORTH EAST                          | 450.00            | 567.58            | 586.81            | 3.39  | 30.40  |
| NORTH WEST                          | 357.14            | 505.71            | 527.81            | 4.37  | 47.79  |
| SOUTH EAST                          | 430.00            | 507.72            | 524.19            | 3.25  | 21.91  |
| SOUTH SOUTH                         | 391.67            | 529.23            | 546.02            | 3.17  | 39.41  |
| SOUTH WEST                          | 488.33            | 627.10            | 644.72            | 2.81  | 32.02  |
| Water transport : water way passen- |                   |                   |                   |       |        |
| ger transportat                     | 1386.76           | 1487.93           | 1506.98           |       | 8.67   |
| NORTH CENTRAL                       | 1007.14           | 1064.67           | 1086.29           | 2.03  | 7.86   |
| NORTH EAST                          | 780.00            | 845.99            | 866.06            | 2.37  | 11.03  |
| NORTH WEST                          | 814.29            | 934.40            | 955.09            | 2.21  | 17.29  |
| SOUTH EAST                          | 926.00            | 1059.87           | 1077.22           | 1.64  | 16.33  |
| SOUTH SOUTH                         | 3500.00           | 3643.36           | 3655.49           | 0.33  | 4.44   |
| SOUTH WEST                          | 1375.00           | 1470.73           | 1492.21           | 1.46  | 8.52   |