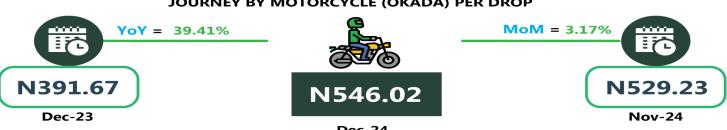

#### **JOURNEY BY MOTORCYCLE (OKADA) PER DROP**

Also, commuters on a motorcycle (Okada) paid the highest fare in the South-West with N644.72 followed by North-East with N586.81, while the South-East recorded the least with N524.19.

The South -South zone had the highest fare on water transport with N3,655.49, followed by the South-West with N1,492.21, while the North-East had the least with N866.06.