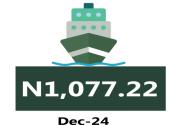

For water transport (waterway passenger transportation), the average fare paid in December 2024 was N1,506.98 which indicates an increase of 1.28% on monthly basis. On a year-on-year basis, it increased by 8.67% from N1,386.76 in December 2023.

#### WATER TRANSPORT: WATER WAY PASSENGER TRANSPORTATION

**YoY** =16.33%

N926.00

Dec-23

MoM = 1.64%

N1,059.87

Nov-24