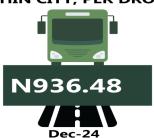

N126,811.31

Dec-24

MoM = 0.38%N126,333.3

Nov-24

#### **JOURNEY BY MOTORCYCLE (OKADA) PER DROP**



YoY = 32.69%

N414.29

Dec-23



N549.72

Dec-24



Nov-24

#### WATER TRANSPORT: WATER WAY PASSENGER TRANSPORTATION



Dec-23 TATIONAL BUREAU OF STATISTICS



MoM = 2.03%



Nov-24

Average Transport Fare by Categories **NORTH EAST** 



#### BUS JOURNEY WITHIN CITY, PER DROP CONSTANT ROUTE









#### **BUS JOURNEY INTERCITY, STATE ROUTE, CHARGE PER PERSON**









#### AIR FARE CHARGE FOR SPECIFIED ROUTES SINGLE JOURNEY







#### **JOURNEY BY MOTORCYCLE (OKADA) PER DROP**









#### WATER TRANSPORT: WATER WAY PASSENGER TRANSPORTATION







# **Average Transport Fare by Categories NORTH WEST**



#### **BUS JOURNEY WITHIN CITY, PER DROP CONSTANT ROUTE**



N907.14

Dec-23





#### **BUS JOURNEY INTERCITY, STATE ROUTE, CHARGE PER PERSON**







MoM = 0.34%

Dec-24

#### AIR FARE CHARGE FOR SPECIFIED ROUTES SINGLE JOURNEY





Nov-24

Dec-24

#### **JOURNEY BY MOTORCYCLE (OKADA) PER DROP**



YoY = 47.79%



Dec-24



Nov-24

#### WATER TRANSPORT: WATER WAY PASSENGER TRANSPORTATION



Dec-23 NATIONAL BUREAU OF STATISTICS





Average Transport Fare by Categories SOUTH EAST



#### **BUS JOURNEY WITHIN CITY, PER DROP CONSTANT ROUTE**



YoY = 8.05%

N840.00

Dec-23





Nov-24

#### **BUS JOURNEY INTERCITY, STATE ROUTE, CHARGE PER PERSON**



YoY = 2.83%

N7,800.00

Dec-23



Dec-24



Nov-24

#### AIR FARE CHARGE FOR SPECIFIED ROUTES SINGLE JOURNEY



**YoY** = 49.01%

N84,800.00

Dec-23



N126,358.52

Dec-24



Nov-24

#### **JOURNEY BY MOTORCYCLE (OKADA)