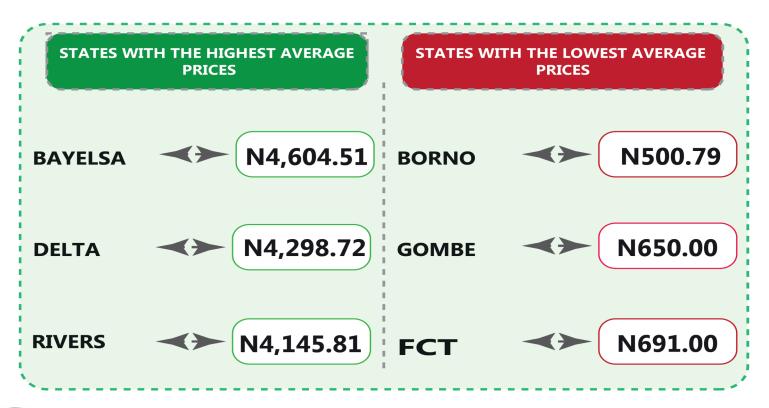

On state profile analysis, for intercity bus travel (state route charged per person fare), the highest fare was recorded in Oyo with N9,724.19, followed by Anambra with N9,614.39. The least fare was recorded in Kwara with N5,608.37, followed by Ebonyi with N5,682.80. Taraba state recorded the highest bus journey within the city (per drop constant route) in December 2024 with N1,185.68 followed by Zamfara with N1,182.77. On the other hand, Adamawa recorded the least with N454.60, followed by Abia with N465.65. Similarly, Oyo recorded the highest air transport charges (for specified routes single journeys) with N130,475.33, followed by Rivers with N129,948.94. Conversely, Ekiti recorded the least fare with N121,409.71, followed by Ebonyi with N122,275.61. Also, Lagos State had the highest motorcycle transport fare in December 2024 with N966.60, followed by Ondo with N815.58. Anambra recorded the least fare with N341.87, followed by Bayelsa with N351.79. Similarly, water transport fare was highest in Bayelsa with N4,604.51, followed by Delta with N4,298.71, while the least fare was recorded in Borno with N500.79, followed by Gombe with N650.00.