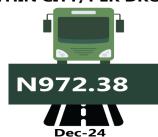

For Analysis by zone in December 2024, transport fares of bus journeys within the city recorded the highest in the South-West with N972.38, followed by South-South with N939.11, while the North-East recorded the least with N889.10.