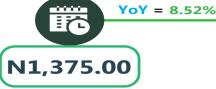

In terms of bus journey intercity, the South-West had the highest fare with N8,093.04 followed by the South-East with N8,020.50, while North-West recorded the least with N7,154.63.

Air transportation in December 2024, the South-West recorded the highest fare with N127,037.63 followed by the North-Central with N126,811.31 while the South-South had the least with N125,892.83.

#### AIR FARE CHARGE FOR SPECIFIED ROUTES SINGLE JOURNEY

YoY = 46.58%

N86,666.67

Dec-23

Dec-24

Nov-24