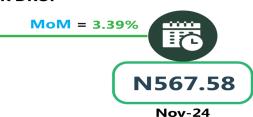

#### **JOURNEY BY MOTORCYCLE (OKADA) PER DROP**

YoY = 32.69%

N414.29

Dec-23

N549.72

Dec-24

Nov-24

#### **JOURNEY BY MOTORCYCLE (OKADA) PER DROP**