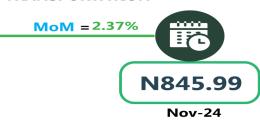

N7,011.43

Dec-23



N7,391.28

Dec-24



#### AIR FARE CHARGE FOR SPECIFIED ROUTES SINGLE JOURNEY



YoY = 54.35%

N82,157.14

Dec-23



N126,811.31

Dec-24

MoM = 0.38%N126,333.3

Nov-24

#### **JOURNEY BY MOTORCYCLE (OKADA) PER DROP**



YoY = 32.69%

N414.29

Dec-23



N549.72

Dec-24



Nov-24

#### WATER TRANSPORT: WATER WAY PASSENGER TRANSPORTATION



Dec-23 TATIONAL BUREAU OF STATISTICS



MoM = 2.03%



Nov-24

Average Transport Fare by Categories **NORTH EAST** 



#### BUS JOURNEY WITHIN CITY, PER DROP CONSTANT ROUTE









#### **BUS JOURNEY INTERCITY, STATE ROUTE, CHARGE PER PERSON**









#### AIR FARE CHARGE FOR SPECIFIED ROUTES SINGLE JOURNEY







#### **JOURNEY BY MOTORCYCLE (OKADA) PER DROP**









#### WATER TRANSPORT: WATER WAY PASSENGER TRANSPORTATION







# **Average Transport Fare by Categories NORTH WEST**



#### **BUS JOURNEY WITHIN CITY, PER DROP CONSTANT ROUTE**



N907.14

Dec-23





#### **BUS JOURNEY INTERCITY, STATE ROUTE, CHARGE PER PERSON**







MoM = 0.34%

Dec-24

#### AIR FARE CHARGE FOR SPECIFIED ROUTES SINGLE JOURNEY





Nov-24

Dec-24

#### **JOURNEY BY MOTORCYCLE (OKADA) PER DROP**



YoY = 47.79%



Dec-24



Nov-24

#### WATER TRANSPORT: WATER WAY PASSENGER TRANSPORTATION



Dec-23 NATIONAL BUREAU OF STATISTICS





Average Transport Fare by Categories SOUTH EAST



#### **BUS JOURNEY WITHIN CITY, PER DROP CONSTANT ROUTE**



YoY = 8.05%

N840.00

Dec-23





Nov-24

#### **BUS JOURNEY INTERCITY, STATE ROUTE, CHARGE PER PERSON**



YoY = 2.83%

N7,800.00

Dec-23



Dec-24



Nov-24

#### AIR FARE CHARGE FOR SPECIF