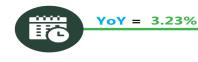

N82,157.14

Dec-23



N126,811.31

Dec-24

MoM = 0.38%N126,333.3

Nov-24

#### **JOURNEY BY MOTORCYCLE (OKADA) PER DROP**



YoY = 32.69%

N414.29

Dec-23



N549.72

Dec-24



Nov-24

#### WATER TRANSPORT: WATER WAY PASSENGER TRANSPORTATION



Dec-23 TATIONAL BUREAU OF STATISTICS



MoM = 2.03%



Nov-24

Average Transport Fare by Categories **NORTH EAST** 



#### BUS JOURNEY WITHIN CITY, PER DROP CONSTANT ROUTE









#### **BUS JOURNEY INTERCITY, STATE ROUTE, CHARGE PER PERSON**









#### AIR FARE CHARGE FOR SPECIFIED ROUTES SINGLE JOURNEY







#### **JOURNEY BY MOTORCYCLE (OKADA) PER DROP**









#### WATER TRANSPORT: WATER WAY PASSENGER TRANSPORTATION







# **Average Transport Fare by Categories NORTH WEST**



#### **BUS JOURNEY WITHIN CITY, PER DROP CONSTANT ROUTE**



N907.14

Dec-23





#### **BUS JOURNEY INTERCITY, STATE ROUTE, CHARGE PER PERSON**







MoM = 0.34%

Dec-24

#### AIR FARE CHARGE FOR SPECIFIED ROUTES SINGLE JOURNEY





Nov-24

Dec-24

#### **JOURNEY BY MOTORCYCLE (OKADA) PER DROP**



YoY = 47.79%



Dec-24



Nov-24

#### WATER TRANSPORT: WATER WAY PASSENGER TRANSPORTATION



Dec-23 NATIONAL BUREAU OF STATISTICS





Average Transport Fare by Categories SOUTH EAST



#### **BUS JOURNEY WITHIN CITY, PER DROP CONSTANT ROUTE**



YoY = 8.05%

N840.00

Dec-23





Nov-24

#### **BUS JOURNEY INTERCITY, STATE ROUTE, CHARGE PER PERSON**



YoY = 2.83%

N7,800.00

Dec-23



Dec-24



Nov-24

#### AIR FARE CHARGE FOR SPECIFIED ROUTES SINGLE JOURNEY



**YoY** = 49.01%

N84,800.00

Dec-23



N126,358.52

Dec-24



Nov-24

#### **JOURNEY BY