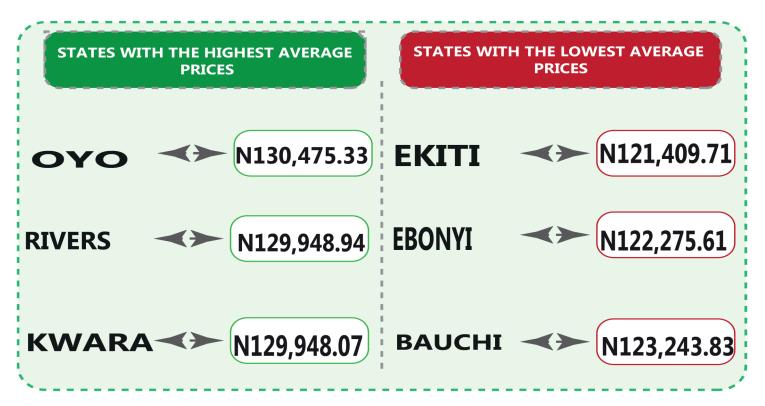

On state profile analysis, for intercity bus travel (state route charged per person fare), the highest fare was recorded in Oyo with N9,724.19, followed by Anambra with N9,614.39. The least fare was recorded in Kwara with N5,608.37, followed by Ebonyi with N5,682.80. Taraba state recorded the highest bus journey within the city (per drop constant route) in December 2024 with N1,185.68 followed by Zamfara with N1,182.77. On the other hand, Adamawa recorded the least with N454.60, followed by Abia with N465.65. Similarly, Oyo recorded the highest air transport charges (for specified routes single journeys) with N130,475.33, followed by Rivers with N129,948.94. Conversely, Ekiti recorded the least fare with N121,409.71, followed by Ebonyi with N122,275.61. Also, Lagos State had the highest motorcycle transport fare in December 2024 with N966.60, followed by Ondo with N815.58. Anambra recorded the least fare with N341.87, followed by Bayelsa with N351.79. Similarly, water transport fare was highest in Bayelsa with N4,604.51, followed by Delta with N4,298.71, while the least fare was recorded in Borno with N500.79, followed by Gombe with N650.00.