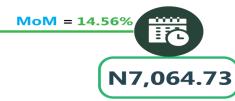

In terms of bus journey intercity, the South-West had the highest fare with N8,093.04 followed by the South-East with N8,020.50, while North-West recorded the least with N7,154.63.

Air transportation in December 2024, the South-West recorded the highest fare with N127,037.63 followed by the North-Central with N126,811.31 while the South-South had the least with N125,892.83.