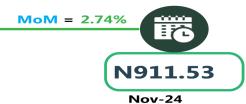

N126,811.31

Dec-24

MoM = 0.38%N126,333.3

Nov-24

#### **JOURNEY BY MOTORCYCLE (OKADA) PER DROP**



YoY = 32.69%

N414.29

Dec-23



N549.72

Dec-24



Nov-24

#### WATER TRANSPORT: WATER WAY PASSENGER TRANSPORTATION



Dec-23 TATIONAL BUREAU OF STATISTICS



MoM = 2.03%



Nov-24

Average Transport Fare by Categories **NORTH EAST** 



#### BUS JOURNEY WITHIN CITY, PER DROP CONSTANT ROUTE









#### **BUS JOURNEY INTERCITY, STATE ROUTE, CHARGE PER PERSON**









#### AIR FARE CHARGE FOR SPECIFIED ROUTES SINGLE JOURNEY







#### **JOURNEY BY MOTORCYCLE (OKADA) PER DROP**









#### WATER TRANSPORT: WATER WAY PASSENGER TRANSPORTATION







# **Average Transport Fare by Categories NORTH WEST**



#### **BUS JOURNEY WITHIN CITY, PER DROP CONSTANT ROUTE**



N907.14

Dec-23





#### **BUS JOURNEY INTERCITY, STATE ROUTE, CHARGE PER PERSON**







MoM = 0.34%

Dec-24

#### AIR FARE CHARGE FOR SPECIFIED ROUTES SINGLE JOURNEY





Nov-24

Dec-24

#### **JOURNEY BY MOTORCYCLE (OKADA) PER DROP**



YoY = 47.79%



Dec-24



Nov-24

#### WATER TRANSPORT: WATER WAY PASSENGER TRANSPORTATION



Dec-23 NATIONAL BUREAU OF STATISTICS





Average Transport Fare by Categories SOUTH EAST



#### **BUS JOURNEY WITHIN CITY, PER DROP CONSTANT ROUTE**



YoY = 8.05%

N840.00

Dec-23





Nov-24

#### **BUS JOURNEY INTERCITY, STATE ROUTE, CHARGE PER PERSON**



YoY = 2.83%

N7,800.00

Dec-23



Dec-24



Nov-24

#### AIR FARE CHARGE FOR SPECIFIED ROUTES SINGLE JOURNEY



**YoY** = 49.01%

N84,800.00

Dec-23



N126,358.52

Dec-24



Nov-24

#### **JOURNEY BY MOTORCYCLE (OKADA) PE