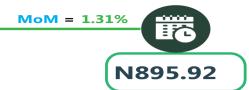

#### **BUS JOURNEY WITHIN CITY, PER DROP CONSTANT ROUTE**

YoY = 8.05%

N840.00

Dec-23

Nov-24

# **APPENDIX**

| Zone                                | Average of Dec-23 | Average of Nov-24 | Average of Dec-24 | MoM   | YoY    |
|-------------------------------------|-------------------|-------------------|-------------------|-------|--------|
| Air fare charg.for specified routes |                   |                   |                   |       |        |
| single journey                      | 85692.12          | 126146.31         | 126514.82         |       | 47.64  |
| NORTH CENTRAL                       | 82157.14          | 126333.32         | 126811.31         | 0.38  | 54-35  |
| NORTH EAST                          | 86750.00          | 126198.44         | 126754.47         | 0.44  | 46.11  |
| NORTH WEST                          | 85357.14          | 125779.95         | 126209.59         | 0.34  | 47.86  |
| SOUTH EAST                          | 84800.00          | 126165.24         | 126358.52         | 0.15  | 49.01  |
| SOUTH SOUTH                         | 88918.06          | 125695.94         | 125892.83         | 0.16  | 41.58  |
| SOUTH WEST                          | 86666.67          | 126738.06         | 127037.63         | 0.24  | 46.58  |
| Bus journey intercity, state route, |                   | _                 |                   |       |        |
| charg. per per                      | 7402.16           | 7201.82           | 7571.96           |       | 2.29   |
| NORTH CENTRAL                       | 7011.43           | 6908.27           | 7391.28           | 6.99  | 5.42   |
| NORTH EAST                          | 7383.33           | 7122.75           | 7161.05           | 0.54  | - 3.01 |
| NORTH WEST                          | 7142.86           | 7110.67           | 7154.63           | 0.62  | 0.16   |
| SOUTH EAST                          | 7800.00           | 7372.33           | 8020.50           | 8.79  | 2.83   |
| SOUTH SOUTH                         | 8083.33           | 7724.69           | 7785.69           | 0.79  | - 3.68 |
| SOUTH WEST                          | 7166.67           | 7064.73           | 8093.04           | 14.56 | 12.93  |
| Bus journey within city , per drop  |                   |                   |                   |       |        |
| constant rou                        | 902.70            | 904.47            | 923.84            | 2.14  | 2.34   |
| NORTH CENTRAL                       | 892.86            | 875.84            | 897.83            | 2.51  | 0.56   |
| NORTH EAST                          | 925.00            | 870.13            | 889.10            | 2.18  | - 3.88 |
| NORTH WEST                          | 907.14            | 911.53            | 936.48            | 2.74  | 3.23   |
| SOUTH EAST                          | 840.00            | 895.92            | 907.65            | 1.31  | 8.05   |
| SOUTH SOUTH                         | 950.00            | 927.00            | 939.11            | 1.31  | - 1.15 |
| SOUTH WEST                          | 891.67            | 948.57            | 972.38            | 2.51  | 9.05   |
| Journey by motorcycle (okada) per   |                   |                   |                   |       |        |
| drop                                | 419.73            | 543.84            | 562.95            | 3.51  | 34.12  |
| NORTH CENTRAL                       | 414.29            | 528.57            | 549.72            | 4.00  | 32.69  |
| NORTH EAST                          | 450.00            | 567.58            | 586.81            | 3.39  | 30.40  |
| NORTH WEST                          | 357.14            | 505.71            | 527.81            | 4.37  | 47.79  |
| SOUTH EAST                          | 430.00            | 507.72            | 524.19            | 3.25  | 21.91  |
| SOUTH SOUTH                         | 391.67            | 529.23            | 546.02            | 3.17  | 39.41  |
| SOUTH WEST                          | 488.33            | 627.10            | 644.72            | 2.81  | 32.02  |
| Water transport : water way passen- |                   |                   |                   |       |        |
| ger transportat                     | 1386.76           | 1487.93           | 1506.98           |       | 8.67   |
| NORTH CENTRAL                       | 1007.14           | 1064.67           | 1086.29           | 2.03  | 7.86   |
| NORTH EAST                          | 780.00            | 845.99            | 866.06            | 2.37  | 11.03  |
| NORTH WEST                          | 814.29            | 934.40            | 955.09            | 2.21  | 17.29  |
| SOUTH EAST                          | 926.00            | 1059.87           | 1077.22           | 1.64  | 16.33  |
| SOUTH SOUTH                         | 3500.00           | 3643.36           | 3655.49           | 0.33  | 4.44   |
| SOUTH WEST                          | 1375.00           | 1470.73           | 1492.21           | 1.46  | 8.52   |