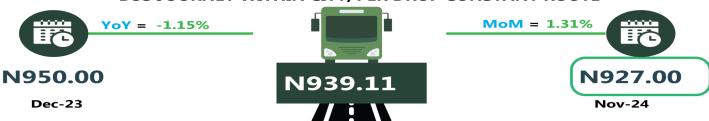

For Analysis by zone in December 2024, transport fares of bus journeys within the city recorded the highest in the South-West with N972.38, followed by South-South with N939.11, while the North-East recorded the least with N889.10.

# **APPENDIX**

| Zone                                | Average of Dec-23 | Average of Nov-24 | Average of Dec-24 | MoM   | YoY    |
|-------------------------------------|-------------------|-------------------|-------------------|-------|--------|
| Air fare charg.for specified routes |                   |                   |                   |       |        |
| single journey                      | 85692.12          | 126146.31         | 126514.82         |       | 47.64  |
| NORTH CENTRAL                       | 82157.14          | 126333.32         | 126811.31         | 0.38  | 54-35  |
| NORTH EAST                          | 86750.00          | 126198.44         | 126754.47         | 0.44  | 46.11  |
| NORTH WEST                          | 85357.14          | 125779.95         | 126209.59         | 0.34  | 47.86  |
| SOUTH EAST                          | 84800.00          | 126165.24         | 126358.52         | 0.15  | 49.01  |
| SOUTH SOUTH                         | 88918.06          | 125695.94         | 125892.83         | 0.16  | 41.58  |
| SOUTH WEST                          | 86666.67          | 126738.06         | 127037.63         | 0.24  | 46.58  |
| Bus journey intercity, state route, |                   | _                 |                   |       |        |
| charg. per per                      | 7402.16           | 7201.82           | 7571.96           |       | 2.29   |
| NORTH CENTRAL                       | 7011.43           | 6908.27           | 7391.28           | 6.99  | 5.42   |
| NORTH EAST                          | 7383.33           | 7122.75           | 7161.05           | 0.54  | - 3.01 |
| NORTH WEST                          | 7142.86           | 7110.67           | 7154.63           | 0.62  | 0.16   |
| SOUTH EAST                          | 7800.00           | 7372.33           | 8020.50           | 8.79  | 2.83   |
| SOUTH SOUTH                         | 8083.33           | 7724.69           | 7785.69           | 0.79  | - 3.68 |
| SOUTH WEST                          | 7166.67           | 7064.73           | 8093.04           | 14.56 | 12.93  |
| Bus journey within city , per drop  |                   |                   |                   |       |        |
| constant rou                        | 902.70            | 904.47            | 923.84            | 2.14  | 2.34   |
| NORTH CENTRAL                       | 892.86            | 875.84            | 897.83            | 2.51  | 0.56   |
| NORTH EAST                          | 925.00            | 870.13            | 889.10            | 2.18  | - 3.88 |
| NORTH WEST                          | 907.14            | 911.53            | 936.48            | 2.74  | 3.23   |
| SOUTH EAST                          | 840.00            | 895.92            | 907.65            | 1.31  | 8.05   |
| SOUTH SOUTH                         | 950.00            | 927.00            | 939.11            | 1.31  | - 1.15 |
| SOUTH WEST                          | 891.67            | 948.57            | 972.38            | 2.51  | 9.05   |
| Journey by motorcycle (okada) per   |                   |                   |                   |       |        |
| drop                                | 419.73            | 543.84            | 562.95            | 3.51  | 34.12  |
| NORTH CENTRAL                       | 414.29            | 528.57            | 549.72            | 4.00  | 32.69  |
| NORTH EAST                          | 450.00            | 567.58            | 586.81            | 3.39  | 30.40  |
| NORTH WEST                          | 357.14            | 505.71            | 527.81            | 4.37  | 47.79  |
| SOUTH EAST                          | 430.00            | 507.72            | 524.19            | 3.25  | 21.91  |
| SOUTH SOUTH                         | 391.67            | 529.23            | 546.02            | 3.17  | 39.41  |
| SOUTH WEST                          | 488.33            | 627.10            | 644.72            | 2.81  | 32.02  |
| Water transport : water way passen- |                   |                   |                   |       |        |
| ger transportat                     | 1386.76           | 1487.93           | 1506.98           |       | 8.67   |
| NORTH CENTRAL                       | 1007.14           | 1064.67           | 1086.29           | 2.03  | 7.86   |
| NORTH EAST                          | 780.00            | 845.99            | 866.06            | 2.37  | 11.03  |
| NORTH WEST                          | 814.29            | 934.40            | 955.09            | 2.21  | 17.29  |
| SOUTH EAST                          | 926.00            | 1059.87           | 1077.22           | 1.64  | 16.33  |
| SOUTH SOUTH                         | 3500.00           | 3643.36           | 3655.49           | 0.33  | 4.44   |
| SOUTH WEST                          | 1375.00           | 1470.73           | 1492.21           | 1.46  | 8.52   |