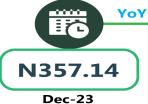

Dec-23 TATIONAL BUREAU OF STATISTICS



MoM = 2.03%



Nov-24

Average Transport Fare by Categories **NORTH EAST** 



#### BUS JOURNEY WITHIN CITY, PER DROP CONSTANT ROUTE









#### **BUS JOURNEY INTERCITY, STATE ROUTE, CHARGE PER PERSON**









#### AIR FARE CHARGE FOR SPECIFIED ROUTES SINGLE JOURNEY







#### **JOURNEY BY MOTORCYCLE (OKADA) PER DROP**









#### WATER TRANSPORT: WATER WAY PASSENGER TRANSPORTATION







# **Average Transport Fare by Categories NORTH WEST**



#### **BUS JOURNEY WITHIN CITY, PER DROP CONSTANT ROUTE**



N907.14

Dec-23





#### **BUS JOURNEY INTERCITY, STATE ROUTE, CHARGE PER PERSON**







MoM = 0.34%

Dec-24

#### AIR FARE CHARGE FOR SPECIFIED ROUTES SINGLE JOURNEY





Nov-24

Dec-24

#### **JOURNEY BY MOTORCYCLE (OKADA) PER DROP**



YoY = 47.79%



Dec-24



Nov-24

#### WATER TRANSPORT: WATER WAY PASSENGER TRANSPORTATION



Dec-23 NATIONAL BUREAU OF STATISTICS





Average Transport Fare by Categories SOUTH EAST



#### **BUS JOURNEY WITHIN CITY, PER DROP CONSTANT ROUTE**



YoY = 8.05%

N840.00

Dec-23





Nov-24

#### **BUS JOURNEY INTERCITY, STATE ROUTE, CHARGE PER PERSON**



YoY = 2.83%

N7,800.00

Dec-23



Dec-24



Nov-24

#### AIR FARE CHARGE FOR SPECIFIED ROUTES SINGLE JOURNEY



**YoY** = 49.01%

N84,800.00

Dec-23



N126,358.52

Dec-24



Nov-24

#### **JOURNEY BY MOTORCYCLE (OKADA) PER DROP**



**YoY** = 21.91%

N430.00

Dec-23



N524.19

Dec-24



Nov-24

#### WATER TRANSPORT: WATER WAY PASSENGER TRANSPORTATION



**YoY** =16.33%

N926.00

Dec-23



MoM = 1.64%



N1,059.87

Nov-24



## **Average