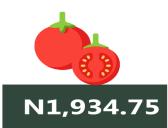

## Yam Tuber





YoY = 137.60%

🛕 1KG **NOVEMBER 2024** 



MoM = 7.65%





## -National









**Onion Bulb** 





**NOVEMBER 2023** 







YoY = 98.10%



Bread sliced 500g



**NOVEMBER 2023** 







**YoY** = 94.96%

N1,588.03

1 Loaf

NOVEMBER 2024

Palm oil: 1 bottle









**Lowest Price** 

NOVEMBER 2023

1 Litre
NOVEMBER 2024

YoY = 80.04%



# -National



#### Wheat flour: prepacked (golden penny 2kg)



**YoY** = **102.66**%

**NOVEMBER 2023** 

Niger (N5462.63

2KG

**NOVEMBER 2024** 

Plateau (N2667.9)

**Lowest Price** 

MoM = 1.91%

**OCTOBER 2024** 

Gari white, sold loose

**Highest Price** 



**YoY** = **119.58**%

**NOVEMBER 2023** 



N1,205.39

🛕 1KG

**NOVEMBER 2024** 

**Lowest Price** 



MoM = 0.61%

**OCTOBER 2024** 

## - NORTH CENTRAL



**Tomato** 



Rice local sold loose

🚹 1KG



**₹** 1KG

**Yam Tuber** 



N2,346.91



**Beef, boneless** 



N6,137.72



Gari white, sold loose



Beans brown, sold loose



**Bread sliced 500g** 



Palm oil: 1 bottle



**Onion bulb** 



Wheat flour: prepacked (golden penny 2kg)



## - NORTH EAST



**Tomato** N1,028.79



**Rice local sold loose** 



**Yam Tuber** 



N1,280.20



**Beef, boneless** 





Gari white, sold loose



IAL BUREAU OF STATISTICS

**Beans brown, sold loose** 



🚹 1KG

**Bread sliced 500g** 



1 Loaf

Palm oil: 1 bottle



1 Litre

**Onion bulb** 



🚹 1KG



## - NORTH WEST



**Tomato** N741.42

**Rice local sold loose** 





**Yam Tuber** 



N1,531.10



**Beef, boneless** 



N5,520.73



**Gari white, sold loose** 



Beans brown, sold loose



**Bread sliced