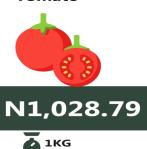

## - NORTH EAST

**Tomato** N1,028.79

**Rice local sold loose** 

**Yam Tuber** 

N1,280.20

**Beef, boneless** 

Gari white, sold loose

IAL BUREAU OF STATISTICS

#### -National

**NOVEMBER 2023** 

**Tomato** 

MoM = 0.42%