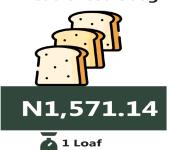

## -National

**Onion Bulb** 

**NOVEMBER 2023** 

YoY = 98.10%

Bread sliced 500g

**NOVEMBER 2023** 

**YoY** = 94.96%

N1,588.03

1 Loaf

NOVEMBER 2024

Palm oil: 1 bottle

**Lowest Price** 

NOVEMBER 2023

1 Litre
NOVEMBER 2024

YoY = 80.04%