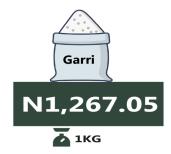

MoM = 1.91%

**OCTOBER 2024** 

Gari white, sold loose

**Highest Price** 

**YoY** = **119.58**%

**NOVEMBER 2023** 

N1,205.39

🛕 1KG

**NOVEMBER 2024** 

**Lowest Price** 

MoM = 0.61%

**OCTOBER 2024** 