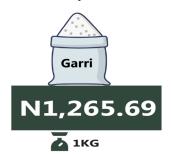

MoM = 1.91%

**OCTOBER 2024** 

Gari white, sold loose

**Highest Price** 

**YoY** = **119.58**%

**NOVEMBER 2023** 

N1,205.39

🛕 1KG

**NOVEMBER 2024** 

**Lowest Price** 

MoM = 0.61%

**OCTOBER 2024** 