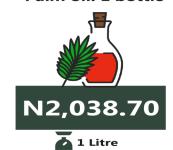

1 Loaf

NOVEMBER 2024

Palm oil: 1 bottle

**Lowest Price** 

NOVEMBER 2023

1 Litre
NOVEMBER 2024

YoY = 80.04%