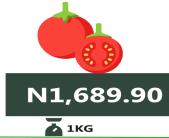

e** 





**Yam Tuber** 



N1,531.10



**Beef, boneless** 



N5,520.73



**Gari white, sold loose** 



Beans brown, sold loose



**Bread sliced 500g** 

1KG



Palm oil: 1 bottle



**Onion bulb** 





## - SOUTH EAST



**Tomato** 



🚹 1KG

Beans brown, sold loose



N2,995.97



**Rice local sold loose** 





**Yam Tuber** 



N1,584.99





N1,718.07



Palm oil: 1 bottle



N2,507.00



**Beef, boneless** 



N6,660.81



**Onion bulb** 



N2,884.30



Gari white, sold loose



NAL BUREAU OF STATISTICS









**Rice local sold loose** 



**Yam Tuber** 



**Beef, boneless** 

🔼 1KG



Gari white, sold loose



Beans brown, sold loose



**Bread sliced 500g** 



Palm oil: 1 bottle



**Onion bulb** 



Wheat flour: prepacked (golden penny 2kg)



#### - SOUTH SOUTH









**Rice local sold loose** 



**▲** 1KG **Yam Tuber** 



N2,139.69



**Beef, boneless** 



N6,201.13



Gari white, sold loose



ode

Beans brown, sold loose



**⊼** 1KG

**Bread sliced 500g** 



N1,847.38

1 Loaf

Palm oil: 1 bottle



1 Litre

**Onion bulb** 



N2,353.19

1KG



# **APPENDIX**

| Agric eggs medium size         2,940.85         3,017.43         2,575.00         3,104.57         2,794.83         2,641.61           Agric eggs (medium size price of one)         255.33         233.19         223.20         260.51         260.99         251.20           Beans white black eye, sold loose         2,564.31         2,404.77         2,296.03         3,995.97         3,957.50         2,869.95           Beef Bone in         5,483.94         4,538.71         4,639.67