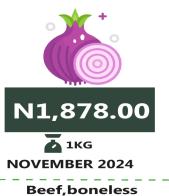

#### **EXECUTIVE SUMMARY**

Selected Food Price Watch for November 2024 shows that the average price of 1kg beans brown (sold loose) stood at N2,720.96. This indicates a rise of 224.37% in price on a year-on-year basis from N838.85 recorded in November 2023 and a drop –2.77% on a month-on-month basis from N2,798.50 in October 2024. Agric eggs medium size (12 piece) experienced significant price increases year on year by N135.74% from N1,202.18 in November of last year (2023) to N2,833.97 in November 2024. On a month-on-month basis, the average price of this item rose by 6.08% from N 2,671.60 in October 2024. There was also a notable price increase of onion bulb by 174.65% on a year-on-year basis from N683.78 in November 2023 to N1,878.00 in November 2024. On a month-on-month basis, it increased by 50.06% from N 1,251.52 in October 2024.