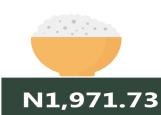

#### Rice local sold loose

**NOVEMBER 2023** 

N1,959.98

Benue (N1268.66)

MoM = 0.79%

**OCTOBER 2024** 