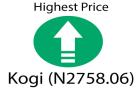

The state profile analysis in November 2024 reveals that the highest average price of 1kg of Bean Brown (sold loose) was recorded in Bauchi at N3,675 while the lowest was in Adamawa state at N 1,925. The highest average price of Agric eggs medium size (12 piece) was recorded in Gombe State at N3,600 while the lowest was in Borno State at N2,381.15. Regarding the average price of onion bulb, Ebonyi state recorded the highest price at N3,025, while Yobe recorded the lowest price at N855.26. Kogi recorded the highest average price of 1kg local Rice (sold loose) at N2,758.06, while the lowest was reported in Benue at N1,268.66.

#### Rice local sold loose

**NOVEMBER 2023** 

N1,959.98

Benue (N1268.66)

MoM = 0.79%

**OCTOBER 2024** 