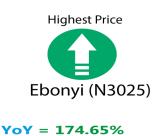

The state profile analysis in November 2024 reveals that the highest average price of 1kg of Bean Brown (sold loose) was recorded in Bauchi at N3,675 while the lowest was in Adamawa state at N 1,925. The highest average price of Agric eggs medium size (12 piece) was recorded in Gombe State at N3,600 while the lowest was in Borno State at N2,381.15. Regarding the average price of onion bulb, Ebonyi state recorded the highest price at N3,025, while Yobe recorded the lowest price at N855.26. Kogi recorded the highest average price of 1kg local Rice (sold loose) at N2,758.06, while the lowest was reported in Benue at N1,268.66.