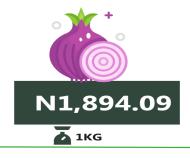

#### **EXECUTIVE SUMMARY**

Selected Food Price Watch for November 2024 shows that the average price of 1kg beans brown (sold loose) stood at N2,720.96. This indicates a rise of 224.37% in price on a year-on-year basis from N838.85 recorded in November 2023 and a drop –2.77% on a month-on-month basis from N2,798.50 in October 2024. Agric eggs medium size (12 piece) experienced significant price increases year on year by N135.74% from N1,202.18 in November of last year (2023) to N2,833.97 in November 2024. On a month-on-month basis, the average price of this item rose by 6.08% from N 2,671.60 in October 2024. There was also a notable price increase of onion bulb by 174.65% on a year-on-year basis from N683.78 in November 2023 to N1,878.00 in November 2024. On a month-on-month basis, it increased by 50.06% from N 1,251.52 in October 2024.

## -National

**Onion Bulb** 

**NOVEMBER 2023** 

YoY = 98.10%

Bread sliced 500g

**NOVEMBER 2023** 

**YoY** = 94.96%

N1,588.03