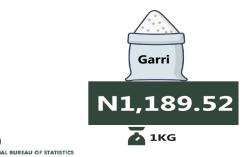

MoM = 1.91%

**OCTOBER 2024** 

Gari white, sold loose

**Highest Price** 

**YoY** = **119.58**%

**NOVEMBER 2023** 

N1,205.39

🛕 1KG

**NOVEMBER 2024** 

**Lowest Price** 

MoM = 0.61%

**OCTOBER 2024** 