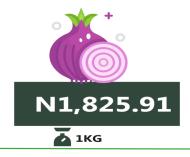

## -National

**Onion Bulb** 

**NOVEMBER 2023** 

YoY = 98.10%

Bread sliced 500g

**NOVEMBER 2023** 

**YoY** = 94.96%

N1,588.03

#### **EXECUTIVE SUMMARY**

Selected Food Price Watch for November 2024 shows that the average price of 1kg beans brown (sold loose) stood at N2,720.96. This indicates a rise of 224.37% in price on a year-on-year basis from N838.85 recorded in November 2023 and a drop –2.77% on a month-on-month basis from N2,798.50 in October 2024. Agric eggs medium size (12 piece) experienced significant price increases year on year by N135.74% from N1,202.18 in November of last year (2023) to N2,833.97 in November 2024. On a month-on-month basis, the average price of this item rose by 6.08% from N 2,671.60 in October 2024. There was also a notable price increase of onion bulb by 174.65% on a year-on-year basis from N683.78 in November 2023 to N1,878.00 in November 2024. On a month-on-month basis, it increased by 50.06% from N 1,251.52 in October 2024.