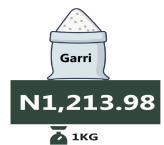

MoM = 1.91%

**OCTOBER 2024** 

Gari white, sold loose

**Highest Price** 

**YoY** = **119.58**%

**NOVEMBER 2023** 

N1,205.39

🛕 1KG

**NOVEMBER 2024** 

**Lowest Price** 

MoM = 0.61%

**OCTOBER 2024** 