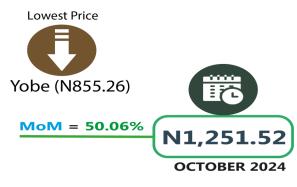

#### **EXECUTIVE SUMMARY**

Selected Food Price Watch for November 2024 shows that the average price of 1kg beans brown (sold loose) stood at N2,720.96. This indicates a rise of 224.37% in price on a year-on-year basis from N838.85 recorded in November 2023 and a drop –2.77% on a month-on-month basis from N2,798.50 in October 2024. Agric eggs medium size (12 piece) experienced significant price increases year on year by N135.74% from N1,202.18 in November of last year (2023) to N2,833.97 in November 2024. On a month-on-month basis, the average price of this item rose by 6.08% from N 2,671.60 in October 2024. There was also a notable price increase of onion bulb by 174.65% on a year-on-year basis from N683.78 in November 2023 to N1,878.00 in November 2024. On a month-on-month basis, it increased by 50.06% from N 1,251.52 in October 2024.

The state profile analysis in November 2024 reveals that the highest average price of 1kg of Bean Brown (sold loose) was recorded in Bauchi at N3,675 while the lowest was in Adamawa state at N 1,925. The highest average price of Agric eggs medium size (12 piece) was recorded in Gombe State at N3,600 while the lowest was in Borno State at N2,381.15. Regarding the average price of onion bulb, Ebonyi state recorded the highest price at N3,025, while Yobe recorded the lowest price at N855.26. Kogi recorded the highest average price of 1kg local Rice (sold loose) at N2,758.06, while the lowest was reported in Benue at N1,268.66.