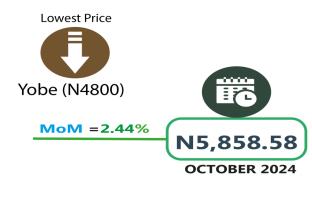

Furthermore, the average price of 1kg Local rice sold loose went up by 126.02% on a year-on-year basis from N867.18 in November 2023 to N1,959.98 in November 2024, while there was an increase of 0.79% on a month-on-month basis. Also, the average price of 1kg of beef boneless increased by 98.10% on a year-on-year basis from N3,029.50 in November 2023 to N6,001.32 in November 2024. On a month-on-month basis, it increased by 2.44% from N5,858.58 in October 2024.