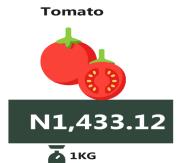

**Beef, boneless** 





Gari white, sold loose



IAL BUREAU OF STATISTICS

**Beans brown, sold loose** 



🚹 1KG

**Bread sliced 500g** 



1 Loaf

Palm oil: 1 bottle



1 Litre

**Onion bulb** 



🚹 1KG



## - NORTH WEST



**Tomato** N741.42

**Rice local sold loose** 





**Yam Tuber** 



N1,531.10



**Beef, boneless** 



N5,520.73



**Gari white, sold loose** 



Beans brown, sold loose



**Bread sliced 500g** 

1KG



Palm oil: 1 bottle



**Onion bulb** 





## - SOUTH EAST



**Tomato** 



🚹 1KG

Beans brown, sold loose



N2,995.97



**Rice local sold loose** 





**Yam Tuber** 



N1,584.99





N1,718.07



Palm oil: 1 bottle



N2,507.00



**Beef, boneless** 



N6,660.81



**Onion bulb** 



N2,884.30



Gari white, sold loose



NAL BUREAU OF STATISTICS









**Rice local sold loose** 



**Yam Tuber** 



**Beef, boneless** 

🔼 1KG



Gari white, sold loose



Beans brown, sold loose



**Bread sliced 500g** 



Palm oil: 1 bottle



**Onion bulb** 



Wheat flour: prepacked (golden penny 2kg)



#### - SOUTH SOUTH









**Rice local sold loose** 



**▲** 1KG **Yam Tuber** 



N2,139.69



**Beef, boneless** 



N6,201.13



Gari white, sold loose



ode

Beans brown, sold loose



**⊼** 1KG

**Bread sliced 500g** 



N1,847.38

1 Loaf

Palm oil: 1 bottle



1 Litre

**Onion bulb** 



N2,353.19

1KG



# **APPENDIX**

| Agric eggs medium size         2,940.85         3,017.43         2,575.00         3,104.57         2,794.83         2,641.61           Agric eggs (medium size price of one)         255.33         233.19         223.20