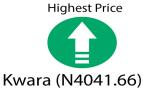

The state profile analysis in November 2024 reveals that the highest average price of 1kg of Bean Brown (sold loose) was recorded in Bauchi at N3,675 while the lowest was in Adamawa state at N 1,925. The highest average price of Agric eggs medium size (12 piece) was recorded in Gombe State at N3,600 while the lowest was in Borno State at N2,381.15. Regarding the average price of onion bulb, Ebonyi state recorded the highest price at N3,025, while Yobe recorded the lowest price at N855.26. Kogi recorded the highest average price of 1kg local Rice (sold loose) at N2,758.06, while the lowest was reported in Benue at N1,268.66.