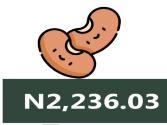

Also, analysis by zone showed that the average price of Bean Brown (sold loose) was highest in the South south at N 3,057.50, followed by the Southwest at N 2,869.95, while the Northwest recorded the lowest average price at N2,236.03. The average price of Agric eggs medium size (12 piece) was highest in the southeast and the Northeast at N3,104.57 and N3,017.43, respectively, while the lowest was recorded in the North-West at N2,575.00. The South-east recorded the highest average price of onion bulb at N2,884.30 followed by the southsouth at N2,353.19 while the lowest was recorded in the North-east at N1,218.18.