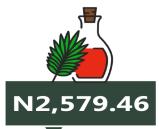

1 Loaf

NOVEMBER 2024

Palm oil: 1 bottle

**Lowest Price** 

NOVEMBER 2023

1 Litre
NOVEMBER 2024

YoY = 80.04%