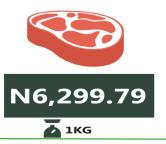

Furthermore, the average price of 1kg Local rice sold loose went up by 126.02% on a year-on-year basis from N867.18 in November 2023 to N1,959.98 in November 2024, while there was an increase of 0.79% on a month-on-month basis. Also, the average price of 1kg of beef boneless increased by 98.10% on a year-on-year basis from N3,029.50 in November 2023 to N6,001.32 in November 2024. On a month-on-month basis, it increased by 2.44% from N5,858.58 in October 2024.