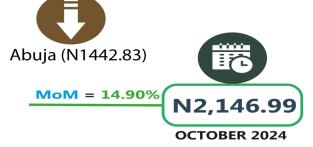

## -National

**Onion Bulb** 

**NOVEMBER 2023** 

YoY = 98.10%

Bread sliced 500g

**NOVEMBER 2023** 

**YoY** = 94.96%

N1,588.03