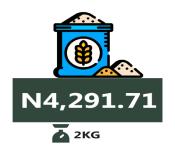

#### Wheat flour: prepacked (golden penny 2kg)

**YoY** = **102.66**%

**NOVEMBER 2023** 

Niger (N5462.63

2KG

**NOVEMBER 2024** 

Plateau (N2667.9)

**Lowest Price** 