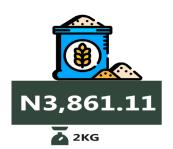

#### Wheat flour: prepacked (golden penny 2kg)

**YoY** = **102.66**%

**NOVEMBER 2023** 

Niger (N5462.63

2KG

**NOVEMBER 2024** 

Plateau (N2667.9)

**Lowest Price** 