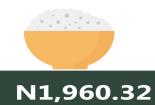

Furthermore, the average price of 1kg Local rice sold loose went up by 126.02% on a year-on-year basis from N867.18 in November 2023 to N1,959.98 in November 2024, while there was an increase of 0.79% on a month-on-month basis. Also, the average price of 1kg of beef boneless increased by 98.10% on a year-on-year basis from N3,029.50 in November 2023 to N6,001.32 in November 2024. On a month-on-month basis, it increased by 2.44% from N5,858.58 in October 2024.

#### Rice local sold loose

**NOVEMBER 2023** 

N1,959.98

Benue (N1268.66)

MoM = 0.79%

**OCTOBER 2024** 