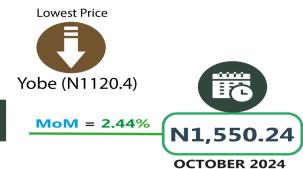

#### Rice local sold loose

**NOVEMBER 2023** 

N1,959.98

Benue (N1268.66)

MoM = 0.79%

**OCTOBER 2024** 