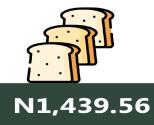

## -National

**Onion Bulb** 

**NOVEMBER 2023** 

YoY = 98.10%

Bread sliced 500g

**NOVEMBER 2023** 

**YoY** = 94.96%

N1,588.03

1 Loaf

NOVEMBER 2024

Palm oil: 1 bottle

**Lowest Price** 

NOVEMBER 2023

1 Litre
NOVEMBER 2024

YoY = 80.04%