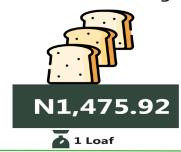

## -National

**Onion Bulb** 

**NOVEMBER 2023** 

YoY = 98.10%

Bread sliced 500g

**NOVEMBER 2023** 

**YoY** = 94.96%

N1,588.03

1 Loaf

NOVEMBER 2024

Palm oil: 1 bottle

**Lowest Price** 

NOVEMBER 2023

1 Litre
NOVEMBER 2024

YoY = 80.04%