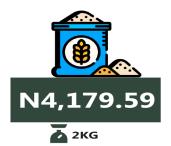

#### Wheat flour: prepacked (golden penny 2kg)

**YoY** = **102.66**%

**NOVEMBER 2023** 

Niger (N5462.63

2KG

**NOVEMBER 2024** 

Plateau (N2667.9)

**Lowest Price** 