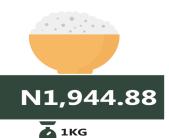

#### Rice local sold loose

**NOVEMBER 2023** 

N1,959.98

Benue (N1268.66)

MoM = 0.79%

**OCTOBER 2024** 