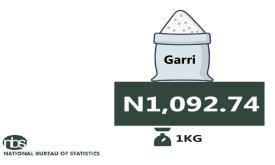

MoM = 1.91%

**OCTOBER 2024** 

Gari white, sold loose

**Highest Price** 

**YoY** = **119.58**%

**NOVEMBER 2023** 

N1,205.39

🛕 1KG

**NOVEMBER 2024** 

**Lowest Price** 

MoM = 0.61%

**OCTOBER 2024** 