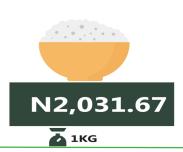

#### Rice local sold loose

**NOVEMBER 2023** 

N1,959.98

Benue (N1268.66)

MoM = 0.79%

**OCTOBER 2024** 