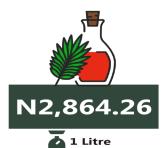

1 Loaf

NOVEMBER 2024

Palm oil: 1 bottle

**Lowest Price** 

NOVEMBER 2023

1 Litre
NOVEMBER 2024

YoY = 80.04%