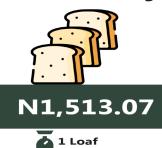

## -National

**Onion Bulb** 

**NOVEMBER 2023** 

YoY = 98.10%

Bread sliced 500g

**NOVEMBER 2023** 

**YoY** = 94.96%

N1,588.03

1 Loaf

NOVEMBER 2024

Palm oil: 1 bottle

**Lowest Price** 

NOVEMBER 2023

1 Litre
NOVEMBER 2024

YoY = 80.04%