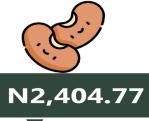

#### Beans brown, sold loose

**NOVEMBER 2023** 

N2,720.96

MoM = -2.77%

**OCTOBER 2024** 