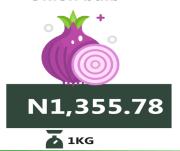

#### **EXECUTIVE SUMMARY**

Selected Food Price Watch for November 2024 shows that the average price of 1kg beans brown (sold loose) stood at N2,720.96. This indicates a rise of 224.37% in price on a year-on-year basis from N838.85 recorded in November 2023 and a drop –2.77% on a month-on-month basis from N2,798.50 in October 2024. Agric eggs medium size (12 piece) experienced significant price increases year on year by N135.74% from N1,202.18 in November of last year (2023) to N2,833.97 in November 2024. On a month-on-month basis, the average price of this item rose by 6.08% from N 2,671.60 in October 2024. There was also a notable price increase of onion bulb by 174.65% on a year-on-year basis from N683.78 in November 2023 to N1,878.00 in November 2024. On a month-on-month basis, it increased by 50.06% from N 1,251.52 in October 2024.

Also, analysis by zone showed that the average price of Bean Brown (sold loose) was highest in the South south at N 3,057.50, followed by the Southwest at N 2,869.95, while the Northwest recorded the lowest average price at N2,236.03. The average price of Agric eggs medium size (12 piece) was highest in the southeast and the Northeast at N3,104.57 and N3,017.43, respectively, while the lowest was recorded in the North-West at N2,575.00. The South-east recorded the highest average price of onion bulb at N2,884.30 followed by the southsouth at N2,353.19 while the lowest was recorded in the North-east at N1,218.18.

## -National

**Onion Bulb** 

**NOVEMBER 2023** 

YoY = 98.10%

Bread sliced 500g

**NOVEMBER 2023** 

**YoY** = 94.96%

N1,588.03