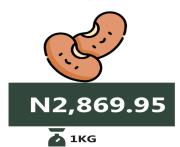

Also, analysis by zone showed that the average price of Bean Brown (sold loose) was highest in the South south at N 3,057.50, followed by the Southwest at N 2,869.95, while the Northwest recorded the lowest average price at N2,236.03. The average price of Agric eggs medium size (12 piece) was highest in the southeast and the Northeast at N3,104.57 and N3,017.43, respectively, while the lowest was recorded in the North-West at N2,575.00. The South-east recorded the highest average price of onion bulb at N2,884.30 followed by the southsouth at N2,353.19 while the lowest was recorded in the North-east at N1,218.18.

#### Beans brown, sold loose

**NOVEMBER 2023** 

N2,720.96

MoM = -2.77%

**OCTOBER 2024** 