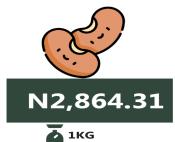

#### **EXECUTIVE SUMMARY**

Selected Food Price Watch for November 2024 shows that the average price of 1kg beans brown (sold loose) stood at N2,720.96. This indicates a rise of 224.37% in price on a year-on-year basis from N838.85 recorded in November 2023 and a drop –2.77% on a month-on-month basis from N2,798.50 in October 2024. Agric eggs medium size (12 piece) experienced significant price increases year on year by N135.74% from N1,202.18 in November of last year (2023) to N2,833.97 in November 2024. On a month-on-month basis, the average price of this item rose by 6.08% from N 2,671.60 in October 2024. There was also a notable price increase of onion bulb by 174.65% on a year-on-year basis from N683.78 in November 2023 to N1,878.00 in November 2024. On a month-on-month basis, it increased by 50.06% from N 1,251.52 in October 2024.