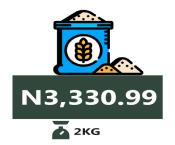

#### Wheat flour: prepacked (golden penny 2kg)

**YoY** = **102.66**%

**NOVEMBER 2023** 

Niger (N5462.63

2KG

**NOVEMBER 2024** 

Plateau (N2667.9)

**Lowest Price** 