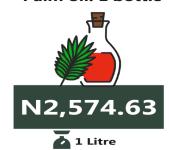

1 Loaf

NOVEMBER 2024

Palm oil: 1 bottle

**Lowest Price** 

NOVEMBER 2023

1 Litre
NOVEMBER 2024

YoY = 80.04%