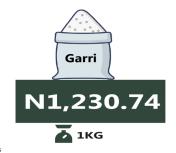

MoM = 1.91%

**OCTOBER 2024** 

Gari white, sold loose

**Highest Price** 

**YoY** = **119.58**%

**NOVEMBER 2023** 

N1,205.39

🛕 1KG

**NOVEMBER 2024** 

**Lowest Price** 

MoM = 0.61%

**OCTOBER 2024** 