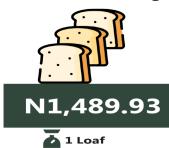

**Highest Price** 

Akwa Ibom (N1890)

**YoY** = **95.43%** 

N1,610.83

**Lowest Price** 

**YoY** = 88.39%

📥 1 Loaf

**DECEMBER 2024** 