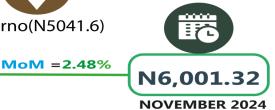

Furthermore, the average price of 1kg Local rice sold loose went up by 111.82% on a year-on-year basis from N917.93 in December 2023 to N1,944.40 in December 2024, while there was a decrease of -0.79% on a month-on-month basis. Also, the average price of 1kg of beef boneless increased by 95.43% on a year-on-year basis from N3,146.94 in December 2023 to N6,150.18 in December 2024. On a month-on-month basis, it increased by 2.48% from N6,001.32 in November 2024.

**DECEMBER 2023** 

Enugu (N7020.85)

**Highest Price** 

N6,150.18

Borno(N5041.6)

**DECEMBER 2024** 

Bread sliced 500g

**DECEMBER 2023** 

|                                      | Average of        | _                 | Average   |        |        |                                       | _                 |
|--------------------------------------|-------------------|-------------------|-----------|--------|--------|---------------------------------------|-------------------|
| Items Label                          | Dec-23            | Nov-24            | of Dec-24 | MoM    | YoY    | Highest                               | Lowest            |
| Agric eggs medium size               | 1,254.90          | 2,833.97          | 2,866.92  | 1.16   | 128.46 | Gombe (3600.65)                       | Borno (2431.2)    |
| Agric eggs(medium size price of      |                   |                   |           |        |        |                                       |                   |
| one)                                 | 110.04            | 247.26            | 252.17    | 1.98   |        |                                       | Taraba (212)      |
| Beans brown, sold loose              | 870.67            | 2,720.96          | 2,501.32  | - 8.07 |        | Bauchi (3500.32)                      | Yobe (1755.63)    |
| Beans:white black eye. sold loose    | 829.86            | 2,546.70          | 2,319.04  | - 8.94 |        | Abuja (3176.63)                       | Yobe (1534.59)    |
| Beef Bone in                         | 2,696.88          | 5,073.74          | 5,153.18  | 1.57   |        | Akwa Ibom (6466.67)                   |                   |
| Beef,boneless                        | 3,146.94          | 6,001.32          | 6,150.18  | 2.48   |        | Enugu (7316.2)                        | Borno (5041.6)    |
| Bread sliced 500g                    | 855.05            | 1,588.03          | 1,610.83  | 1.44   |        | Akwa Ibom (1890)                      | Benue (1299.01)   |
| Bread unsliced 500g                  | 815.11            | 1,486.25          | 1,512.13  | 1.74   |        | Delta (1823.75)                       | Yobe (1112.87)    |
| Broken Rice (Ofada)                  | 1,002.10          | 2,485.14          | 2,512.33  | 1.09   |        | Osun (3500)                           | Adamawa (1600)    |
| Catfish (obokun) fresh               | 2,347.41          | 4,259.99          | 4,347.44  | 2.05   | 85.20  | Bayelsa (5815.86)                     | Nasarawa (3110.1) |
| Catfish :dried                       | 3,357.51          | 5,787.74          | 6,044.08  | 4.43   | 80.02  | lmo (12478.59)                        | Katsina (4100.14) |
| Catfish Smoked                       | 2 <b>,</b> 869.40 | 4,352.77          | 4,475.10  | 2.81   | 55.96  | Yobe (7142.86)                        | Kebbi (3310.57)   |
| Chicken Feet                         | 1,950.54          | 3,336.70          | 3,397.83  | 1.83   | 74.20  | Niger (5715.05)                       | Taraba (1250)     |
| Chicken Wings                        | 2,264.87          | 4,316.41          | 4,422.80  | 2.46   | 95.28  | Ondo (6120)                           | Adamawa (2300)    |
| Dried Fish Sardine                   | 2,863.97          | 4,766.56          | 4,908.42  | 2.98   | 71.39  | Nasarawa (7669.01)                    | Niger (2903.57)   |
|                                      |                   |                   | 00        |        | 0.00   |                                       |                   |
| Evaporated tinned milk carnation     | 487.94            | 873.77            | 887.45    | 1.57   | 81.88  | Gombe (1575)                          | Kogi (640.11)     |
| Evaporated tinned milk(peak),        | 5/3.00            | 002.20            | 1 01 / 7/ | 2.26   | 87.22  | Gombe (1455)                          | Niger (810)       |
| 170g<br>Frozen chicken               | 542.00            | 992.29            | 1,014.74  |        |        | Yobe (12000)                          |                   |
|                                      | 3,771.41          | 6,130.51          | 6,473.81  | 5.60   |        |                                       | Ondo (4870)       |
| Gari white, sold loose               | 568.72            | 1,205.39          | 1,184.77  | - 1.71 |        | Gombe (1500)                          | Kogi (800.1)      |
| Gari yellow,sold loose               | 598.75            | 1,311.03          | 1,296.93  | - 1.08 | 110.01 | Gombe (1720)                          | Kogi (1000.03)    |
| Groundnut oil: 1 bottle, specify     | 1,806.95          | 3 <b>,</b> 165.38 | 3,328.17  | 5.14   | 84.19  | Osun (4133.33)                        | Niger (2282.59)   |
| Iced Sardine                         | 2,303.96          | 3,875.66          | 4,014.23  | 3.58   |        |                                       | Niger (2565.63)   |
| Irish potato                         | 1,006.36          | 1,778.96          | 1,818.29  | 2.21   |        | Kogi (2840.23)                        | Yobe (1038.46)    |
| Mackerel : frozen                    | 2,266.19          | 4,203.76          | 4,287.65  | 2.00   |        | Imo (5748.4)                          | Abuja (2716.99)   |
| Maize grain white sold loose         | 577.77            | 1,156.91          | 1,151.13  | - 0.50 |        |                                       | Borno (777.99)    |
| Maize grain yellow sold loose        | 589.75            | 1,163.24          | 1,160.22  | - 0.26 |        | Taraba (1700)                         | Yobe (800.27)     |
| Mudfish (aro) fresh                  | 2,214.58          | 4,136.48          | 4,166.68  | 0.73   |        | Oyo (5868.57)                         | Benue (2685.9)    |
| Mudfish : dried                      | 3,137.50          | 5,345.99          | 5,632.34  | 5.36   |        | Abia (11717.68)                       | Niger (3199.89)   |
| Onion bulb                           | 971.86            | 1,878.00          | 2,057.81  | 9.57   |        |                                       | Borno (1000)      |
| Palm oil: 1 bottle, specify bottle   | 1,425.32          | 2,466.79          | 2,582.35  | 4.68   |        | · · · · · · · · · · · · · · · · · · · | Niger (1172.81)   |
| Plantain(ripe)                       | 757.99            | 1,540.05          | 1,533.68  | - 0.41 |        | Akwa Ibom (2166.26)                   |                   |
| Plantain(unripe)                     | 746.04            | 1,566.20          | 1,550.15  | - 1.02 |        | Ondo (2310)                           | Yobe (901)        |
| Rice agric sold loose                | 972.46            | 2,042.35          | 2,037.30  | - 0.25 |        | _                                     | Benue (1386.21)   |
| Rice local sold loose                | 917.93            | 1,959.98          | 1,944.40  | - 0.79 |        |                                       | Benue (1296.57)   |
| Rice Medium Grained                  | 991.08            | 2,104.43          | 2,092.39  | - 0.57 |        |                                       | Benue (1666.29)   |
| Rice,imported high quality sold      | 331.00            | 2/104.43          | 21032.33  | 0.57   | 111.12 | 1091(2900:11)                         | Denoe (1000.29)   |
| loose                                | 1,226.29          | 2,489.15          | 2,520.78  | 1.27   | 105.56 | Kwara (3350.33)                       | Borno (1757.13)   |
| Sweet potato                         | 551.92            | 942.24            | 930.79    | - 1.22 | 68.64  | Cross River (1969.15)                 | Adamawa (450)     |
| Tilapia fish (epiya) fresh           | 2,059.53          | 4,039.63          | 4,106.72  | 1.66   | 99.40  | Ebonyi (6440.75)                      | Taraba (2300)     |
| Titus:frozen                         | 2,512.16          | 4,626.82          | 4,725.17  | 2.13   |        | Ebonyi (5862.69)                      | Taraba (3350)     |
| Tomato                               | 814.16            | 1,472.18          | 1,453.50  | - 1.27 |        | Ebonyi (2421.37)                      | Jigawa (694.31)   |
| Vegetable oil:1 bottle, specify bot- | ,                 | , ,,              | . ,55 5   | ,      | , 55   | ,                                     | , , , , , ,       |
| tle                                  | 1,709.55          | 3,147.05          | 3,362.83  | 6.86   | 96.71  | Ekiti (4100)                          | Abuja (2301.44)   |
|                                      |                   |                   |           |        |        |                                       |                   |
| Wheat flour: prepacked (golden       | 1,976.59          | 3,819.37          | 3,871.48  | 1.36   |        |                                       | Plateau (2739.94) |
| Yam tuber                            | 818.92            | 1,836.01          | 1,905.90  | 3.81   | 132.73 | Kwara (4200.11)                       | Borno (895.09)    |
|                                      |                   |                   |           |        |        |                                       |                   |