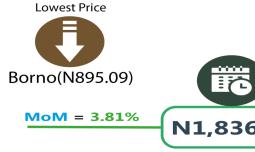

#### Beans brown, sold loose

**DECEMBER 2023** 

**YoY** = **187.29%** 

**Highest Price** 

🚹 1KG **DECEMBER 2024** 

**Yam Tuber** 

**Highest Price** 

🚹 1KG **DECEMBER 2024** 

|                                      | Average of        | _                 | Average   |        |        |                                       | _                 |
|--------------------------------------|-------------------|-------------------|-----------|--------|--------|---------------------------------------|-------------------|
| Items Label                          | Dec-23            | Nov-24            | of Dec-24 | MoM    | YoY    | Highest                               | Lowest            |
| Agric eggs medium size               | 1,254.90          | 2,833.97          | 2,866.92  | 1.16   | 128.46 | Gombe (3600.65)                       | Borno (2431.2)    |
| Agric eggs(medium size price of      |                   |                   |           |        |        |                                       |                   |
| one)                                 | 110.04            | 247.26            | 252.17    | 1.98   |        |                                       | Taraba (212)      |
| Beans brown, sold loose              | 870.67            | 2,720.96          | 2,501.32  | - 8.07 |        | Bauchi (3500.32)                      | Yobe (1755.63)    |
| Beans:white black eye. sold loose    | 829.86            | 2,546.70          | 2,319.04  | - 8.94 |        | Abuja (3176.63)                       | Yobe (1534.59)    |
| Beef Bone in                         | 2,696.88          | 5,073.74          | 5,153.18  | 1.57   |        | Akwa Ibom (6466.67)                   |                   |
| Beef,boneless                        | 3,146.94          | 6,001.32          | 6,150.18  | 2.48   |        | Enugu (7316.2)                        | Borno (5041.6)    |
| Bread sliced 500g                    | 855.05            | 1,588.03          | 1,610.83  | 1.44   |        | Akwa Ibom (1890)                      | Benue (1299.01)   |
| Bread unsliced 500g                  | 815.11            | 1,486.25          | 1,512.13  | 1.74   |        | Delta (1823.75)                       | Yobe (1112.87)    |
| Broken Rice (Ofada)                  | 1,002.10          | 2,485.14          | 2,512.33  | 1.09   |        | Osun (3500)                           | Adamawa (1600)    |
| Catfish (obokun) fresh               | 2,347.41          | 4,259.99          | 4,347.44  | 2.05   | 85.20  | Bayelsa (5815.86)                     | Nasarawa (3110.1) |
| Catfish :dried                       | 3,357.51          | 5,787.74          | 6,044.08  | 4.43   | 80.02  | lmo (12478.59)                        | Katsina (4100.14) |
| Catfish Smoked                       | 2 <b>,</b> 869.40 | 4,352.77          | 4,475.10  | 2.81   | 55.96  | Yobe (7142.86)                        | Kebbi (3310.57)   |
| Chicken Feet                         | 1,950.54          | 3,336.70          | 3,397.83  | 1.83   | 74.20  | Niger (5715.05)                       | Taraba (1250)     |
| Chicken Wings                        | 2,264.87          | 4,316.41          | 4,422.80  | 2.46   | 95.28  | Ondo (6120)                           | Adamawa (2300)    |
| Dried Fish Sardine                   | 2,863.97          | 4,766.56          | 4,908.42  | 2.98   | 71.39  | Nasarawa (7669.01)                    | Niger (2903.57)   |
|                                      |                   |                   | 00        |        | 0.00   |                                       |                   |
| Evaporated tinned milk carnation     | 487.94            | 873.77            | 887.45    | 1.57   | 81.88  | Gombe (1575)                          | Kogi (640.11)     |
| Evaporated tinned milk(peak),        | 5/3.00            | 002.20            | 1 01 / 7/ | 2.26   | 87.22  | Gombe (1455)                          | Niger (810)       |
| 170g<br>Frozen chicken               | 542.00            | 992.29            | 1,014.74  |        |        | Yobe (12000)                          |                   |
|                                      | 3,771.41          | 6,130.51          | 6,473.81  | 5.60   |        |                                       | Ondo (4870)       |
| Gari white, sold loose               | 568.72            | 1,205.39          | 1,184.77  | - 1.71 |        | Gombe (1500)                          | Kogi (800.1)      |
| Gari yellow,sold loose               | 598.75            | 1,311.03          | 1,296.93  | - 1.08 | 110.01 | Gombe (1720)                          | Kogi (1000.03)    |
| Groundnut oil: 1 bottle, specify     | 1,806.95          | 3 <b>,</b> 165.38 | 3,328.17  | 5.14   | 84.19  | Osun (4133.33)                        | Niger (2282.59)   |
| Iced Sardine                         | 2,303.96          | 3,875.66          | 4,014.23  | 3.58   |        |                                       | Niger (2565.63)   |
| Irish potato                         | 1,006.36          | 1,778.96          | 1,818.29  | 2.21   |        | Kogi (2840.23)                        | Yobe (1038.46)    |
| Mackerel : frozen                    | 2,266.19          | 4,203.76          | 4,287.65  | 2.00   |        | Imo (5748.4)                          | Abuja (2716.99)   |
| Maize grain white sold loose         | 577.77            | 1,156.91          | 1,151.13  | - 0.50 |        |                                       | Borno (777.99)    |
| Maize grain yellow sold loose        | 589.75            | 1,163.24          | 1,160.22  | - 0.26 |        | Taraba (1700)                         | Yobe (800.27)     |
| Mudfish (aro) fresh                  | 2,214.58          | 4,136.48          | 4,166.68  | 0.73   |        | Oyo (5868.57)                         | Benue (2685.9)    |
| Mudfish : dried                      | 3,137.50          | 5,345.99          | 5,632.34  | 5.36   |        | Abia (11717.68)                       | Niger (3199.89)   |
| Onion bulb                           | 971.86            | 1,878.00          | 2,057.81  | 9.57   |        |                                       | Borno (1000)      |
| Palm oil: 1 bottle, specify bottle   | 1,425.32          | 2,466.79          | 2,582.35  | 4.68   |        | · · · · · · · · · · · · · · · · · · · | Niger (1172.81)   |
| Plantain(ripe)                       | 757.99            | 1,540.05          | 1,533.68  | - 0.41 |        | Akwa Ibom (2166.26)                   |                   |
| Plantain(unripe)                     | 746.04            | 1,566.20          | 1,550.15  | - 1.02 |        | Ondo (2310)                           | Yobe (901)        |
| Rice agric sold loose                | 972.46            | 2,042.35          | 2,037.30  | - 0.25 |        | _                                     | Benue (1386.21)   |
| Rice local sold loose                | 917.93            | 1,959.98          | 1,944.40  | - 0.79 |        |                                       | Benue (1296.57)   |
| Rice Medium Grained                  | 991.08            | 2,104.43          | 2,092.39  | - 0.57 |        |                                       | Benue (1666.29)   |
| Rice,imported high quality sold      | 331.00            | 2/104.43          | 21032.33  | 0.57   | 111.12 | 1091(2900:11)                         | Denoe (1000.29)   |
| loose                                | 1,226.29          | 2,489.15          | 2,520.78  | 1.27   | 105.56 | Kwara (3350.33)                       | Borno (1757.13)   |
| Sweet potato                         | 551.92            | 942.24            | 930.79    | - 1.22 | 68.64  | Cross River (1969.15)                 | Adamawa (450)     |
| Tilapia fish (epiya) fresh           | 2,059.53          | 4,039.63          | 4,106.72  | 1.66   | 99.40  | Ebonyi (6440.75)                      | Taraba (2300)     |
| Titus:frozen                         | 2,512.16          | 4,626.82          | 4,725.17  | 2.13   |        | Ebonyi (5862.69)                      | Taraba (3350)     |
| Tomato                               | 814.16            | 1,472.18          | 1,453.50  | - 1.27 |        | Ebonyi (2421.37)                      | Jigawa (694.31)   |
| Vegetable oil:1 bottle, specify bot- | ,                 | , ,,              | . ,55 5   | ,      | , 55   | ,                                     | , , , , , ,       |
| tle                                  | 1,709.55          | 3,147.05          | 3,362.83  | 6.86   | 96.71  | Ekiti (4100)                          | Abuja (2301.44)   |
|                                      |                   |                   |           |        |        |                                       |                   |
| Wheat flour: prepacked (golden       | 1,976.59          | 3,819.37          | 3,871.48  | 1.36   |        |                                       | Plateau (2739.94) |
| Yam tuber                            | 818.92            | 1,836.01          | 1,905.90  | 3.81   | 132.73 | Kwara (4200.11)                       | Borno (895.09)    |
|                                      |                   |                   |           |        |        |                                       |                   |