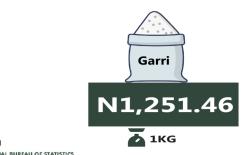

**Highest Price** 

N568.72

**DECEMBER 2023** 

Gombe (N1500)

YoY = 108.32%

1KG

**DECEMBER 2024** 

N1,184.77

Garri

**Lowest Price** 

Kogi (N800.1)

MoM = -1.71%

**NOVEMBER 2024** 