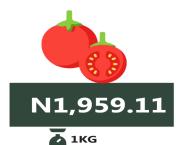

# **APPENDIX**

| Row Labels                                | NORTH<br>CENTRAL  | NORTH<br>EAST | NORTH<br>WEST | SOUTH<br>EAST | SOUTH<br>SOUTH    | SOUTH<br>WEST |
|-------------------------------------------|-------------------|---------------|---------------|---------------|-------------------|---------------|
| Agric eggs medium size                    | 2,942.66          | 3,011.62      | 2,590.69      | 3,134.60      | 2,858.46          | 2,741.48      |
| Agric eggs(medium size price of one)      | 247.95            | 244.19        | 234.15        | 265.37        | 270.47            | 256.78        |
| Beans brown, sold loose                   | 2,806.74          | 2,303.54      | 2,089.70      | 2,695.03      | 2,863.94          | 2,298.97      |
| Beans:white black eye. sold loose         | 2,721.92          | 2,031.35      | 1,950.55      | 2,442.50      | 2,732.78          | 2,050.00      |
| Beef Bone in                              | 5,554.02          | 4,594.06      | 4,629.38      | 4,024.81      | 6,361.45          | 5,587.82      |
| Beef, boneless                            | 6,270.07          | 5,551.36      | 5,736.88      | 6,823.99      | 6,313.58          | 6,366.43      |
| Bread sliced 500g                         | 1,529.76          | 1,489.93      | 1,601.14      | 1,724.21      | 1,855.78          | 1,498.16      |
| Bread unsliced 500g                       | 1,553.63          | 1,381.31      | 1,575.80      | 1,426.53      | 1,776.34          | 1,327.35      |
| Broken Rice (Ofada)                       | 2,370.21          | 1,996.69      | 1,928.87      | 2,570.90      | 3,141.31          | 3,196.67      |
| Catfish (obokun) fresh                    | 3,644.33          | 3,852.69      | 3,695.45      | 4,879.71      | 5,578.25          | 4,748.80      |
| Catfish : dried                           | 4,919.40          | 6,058.63      | 4,151.26      | 11,814.04     | 5,462.09          | 5,323.63      |
| Catfish Smoked                            | 3,971.85          | 5,438.85      | 3,538.83      | 5,029.67      | 5,048.56          | 4,155.17      |
| Chicken Feet                              | 3,776.50          | 1,878.73      | 3,266.25      | 3,207.49      | 3,980.12          | 4,205.00      |
| Chicken Wings                             | 4,916.85          | 3,741.89      | 3,571.01      | 4,044.28      | 4,913.49          | 5,345.83      |
| Dried Fish Sardine                        | 4,407.35          | 5,323.59      | 4,140.94      | 7,192.24      | 4,435.04          | 4,543.44      |
| Evaporated tinned milk carnation 170g     | 858.26            | 1,118.61      | 791.42        | 773.65        | 980.83            | 803.83        |
| Evaporated tinned milk(peak), 170g        | 962.24            | 1,197.41      | 881.21        | 1,040.76      | 1,165.50          | 876.67        |
| Frozen chicken                            | 6,224.26          | 7,600.43      | 5,956.65      | 8,195.16      | 5,335.00          | 5,946.02      |
| Gari white, sold loose                    | 1,064.14          | 1,251.46      | 1,164.64      | 1,234.90      | 1,222.34          | 1,202.94      |
| Gari yellow,sold loose                    | 1,220.21          | 1,346.33      | 1,190.35      | 1,430.98      | 1,275.49          | 1,371.09      |
| Groundnut oil: 1 bottle, specify bottle   | 2,610.40          | 3,187.00      | 3,087.04      | 3,948.97      | 3,552.78          | 3,846.11      |
| Iced Sardine                              | 3,350.26          | 4,775.51      | 3,544.00      | 4,255.63      | 4,545.32          | 3,843.97      |
| Irish potato                              | 2,195.19          | 1,276.50      | 1,303.73      | 1,803.60      | 2,039.82          | 2,311.39      |
| Mackerel : frozen                         | 3,525.69          | 4,586.67      | 3,193.92      | 5,597.66      | 4,983.06          | 4,366.54      |
| Maize grain white sold loose              | 1,067.34          | 1,204.85      | 884.31        | 1,354.77      | 1,335.09          | 1,152.83      |
| Maize grain yellow sold loose             | 1,086.91          | 1,199.08      | 882.40        | 1,378.77      | 1,352.25          | 1,156.83      |
| Mudfish (aro) fresh                       | 3,479.19          | 3,927.67      | 3,280.60      | 4,225.53      | 5,244.71          | 5,114.43      |
| Mudfish: dried                            | 3,894.27          | 6,226.53      | 3,783.80      | 10,927.70     | 4,816.55          | 5,625.50      |
| Onion bulb                                | 1,773.76          | 2,047.24      | 1,395.92      | 3,035.62      | 2,504.95          | 1,910.00      |
| Palm oil: 1 bottle, specify bottle        | 2,007.89          | 2,722.31      | 3,096.13      | 2,552.38      | 2,457.71          | 2,662.78      |
| Plantain(ripe)                            | 1,268.67          | 1,084.17      | 1,420.95      | 1,613.44      | 1,900.55          | 1,990.56      |
| Plantain(unripe)                          | 1,242.86          | 1,028.84      | 1,407.41      | 1,526.98      | 1,978.30          | 2,187.67      |
| Rice agric sold loose                     | 2,023.54          | 2,153.73      | 1,753.66      | 2,289.55      | 2,012.14          | 2,082.82      |
| Rice local sold loose                     | 1,949.39          | 1,949.17      | 1,714.28      | 2,145.04      | 1,936.34          | 2,043.17      |
| Rice Medium Grained                       | 2,127.22          | 2,079.04      | 1,865.97      | 2,299.03      | 2,018.29          | 2,231.17      |
| Rice, imported high quality sold loose    | 2 <b>,</b> 669.29 | 2,258.81      | 2,300.49      | 2,853.11      | 2,532.22          | 2,578.09      |
| Sweet potato                              | 1,102.64          | 660.27        | 590.44        | 671.25        | 1,753.31          | 791.67        |
| Tilapia fish (epiya) fresh                | 3,402.79          | 3,106.52      | 3,335.09      | 5,740.47      | 4,974.48          | 4,599.17      |
| Titus:frozen                              | 3,873.20          | 4,351.03      | 5,446.78      | 5,624.14      | 4 <b>,</b> 872.39 | 4,355.00      |
| Tomato                                    | 1,959.11          | 1,024.29      | 734.66        | 2,228.50      | 1,585.28          | 1,353.83      |
| Vegetable oil:1 bottle,specify bottle     | 2,621.66          | 3,361.69      | 3,073.46      | 3,989.91      | 3,523.27          | 3,883.27      |
| Wheat flour: prepacked (golden penny 2kg) | 3,896.19          | 3,403.44      | 4,314.44      | 4,182.98      | 3,978.24          | 3,427.54      |
| Yam tuber                                 | 2,386.28          | 1,338.18      | 1,554.12      | 1,637.00      | 2,388.08          | 2,065.50      |

|                                      | Average of        | _                 | Average   |        |        |                                       | _                 |
|--------------------------------------|-------------------|-------------------|-----------|--------|--------|---------------------------------------|-------------------|
| Items Label                          | Dec-23            | Nov-24            | of Dec-24 | MoM    | YoY    | Highest                               | Lowest            |
| Agric eggs medium size               | 1,254.90          | 2,833.97          | 2,866.92  | 1.16   | 128.46 | Gombe (3600.65)                       | Borno (2431.2)    |
| Agric eggs(medium size price of      |                   |                   |           |        |        |                                       |                   |
| one)                                 | 110.04            | 247.26            | 252.17    | 1.98   |        |                                       | Taraba (212)      |
| Beans brown, sold loose              | 870.67            | 2,720.96          | 2,501.32  | - 8.07 |        | Bauchi (3500.32)                      | Yobe (1755.63)    |
| Beans:white black eye. sold loose    | 829.86            | 2,546.70          | 2,319.04  | - 8.94 |        | Abuja (3176.63)                       | Yobe (1534.59)    |
| Beef Bone in                         | 2,696.88          | 5,073.74          | 5,153.18  | 1.57   |        | Akwa Ibom (6466.67)                   |                   |
| Beef,boneless                        | 3,146.94          | 6,001.32          | 6,150.18  | 2.48   |        | Enugu (7316.2)                        | Borno (5041.6)    |
| Bread sliced 500g                    | 855.05            | 1,588.03          | 1,610.83  | 1.44   |        | Akwa Ibom (1890)                      | Benue (1299.01)   |
| Bread unsliced 500g                  | 815.11            | 1,486.25          | 1,512.13  | 1.74   |        | Delta (1823.75)                       | Yobe (1112.87)    |
| Broken Rice (Ofada)                  | 1,002.10          | 2,485.14          | 2,512.33  | 1.09   |        | Osun (3500)                           | Adamawa (1600)    |
| Catfish (obokun) fresh               | 2,347.41          | 4,259.99          | 4,347.44  | 2.05   | 85.20  | Bayelsa (5815.86)                     | Nasarawa (3110.1) |
| Catfish :dried                       | 3,357.51          | 5,787.74          | 6,044.08  | 4.43   | 80.02  | lmo (12478.59)                        | Katsina (4100.14) |
| Catfish Smoked                       | 2 <b>,</b> 869.40 | 4,352.77          | 4,475.10  | 2.81   | 55.96  | Yobe (7142.86)                        | Kebbi (3310.57)   |
| Chicken Feet                         | 1,950.54          | 3,336.70          | 3,397.83  | 1.83   | 74.20  | Niger (5715.05)                       | Taraba (1250)     |
| Chicken Wings                        | 2,264.87          | 4,316.41          | 4,422.80  | 2.46   | 95.28  | Ondo (6120)                           | Adamawa (2300)    |
| Dried Fish Sardine                   | 2,863.97          | 4,766.56          | 4,908.42  | 2.98   | 71.39  | Nasarawa (7669.01)                    | Niger (2903.57)   |
|                                      |                   |                   | 00        |        | 0.00   |                                       |                   |
| Evaporated tinned milk carnation     | 487.94            | 873.77            | 887.45    | 1.57   | 81.88  | Gombe (1575)                          | Kogi (640.11)     |
| Evaporated tinned milk(peak),        | 5/3.00            | 002.20            | 1 01 / 7/ | 2.26   | 87.22  | Gombe (1455)                          | Niger (810)       |
| 170g<br>Frozen chicken               | 542.00            | 992.29            | 1,014.74  |        |        | Yobe (12000)                          |                   |
|                                      | 3,771.41          | 6,130.51          | 6,473.81  | 5.60   |        |                                       | Ondo (4870)       |
| Gari white, sold loose               | 568.72            | 1,205.39          | 1,184.77  | - 1.71 |        | Gombe (1500)                          | Kogi (800.1)      |
| Gari yellow,sold loose               | 598.75            | 1,311.03          | 1,296.93  | - 1.08 | 110.01 | Gombe (1720)                          | Kogi (1000.03)    |
| Groundnut oil: 1 bottle, specify     | 1,806.95          | 3 <b>,</b> 165.38 | 3,328.17  | 5.14   | 84.19  | Osun (4133.33)                        | Niger (2282.59)   |
| Iced Sardine                         | 2,303.96          | 3,875.66          | 4,014.23  | 3.58   |        |                                       | Niger (2565.63)   |
| Irish potato                         | 1,006.36          | 1,778.96          | 1,818.29  | 2.21   |        | Kogi (2840.23)                        | Yobe (1038.46)    |
| Mackerel : frozen                    | 2,266.19          | 4,203.76          | 4,287.65  | 2.00   |        | Imo (5748.4)                          | Abuja (2716.99)   |
| Maize grain white sold loose         | 577.77            | 1,156.91          | 1,151.13  | - 0.50 |        |                                       | Borno (777.99)    |
| Maize grain yellow sold loose        | 589.75            | 1,163.24          | 1,160.22  | - 0.26 |        | Taraba (1700)                         | Yobe (800.27)     |
| Mudfish (aro) fresh                  | 2,214.58          | 4,136.48          | 4,166.68  | 0.73   |        | Oyo (5868.57)                         | Benue (2685.9)    |
| Mudfish : dried                      | 3,137.50          | 5,345.99          | 5,632.34  | 5.36   |        | Abia (11717.68)                       | Niger (3199.89)   |
| Onion bulb                           | 971.86            | 1,878.00          | 2,057.81  | 9.57   |        |                                       | Borno (1000)      |
| Palm oil: 1 bottle, specify bottle   | 1,425.32          | 2,466.79          | 2,582.35  | 4.68   |        | · · · · · · · · · · · · · · · · · · · | Niger (1172.81)   |
| Plantain(ripe)                       | 757.99            | 1,540.05          | 1,533.68  | - 0.41 |        | Akwa Ibom (2166.26)                   |                   |
| Plantain(unripe)                     | 746.04            | 1,566.20          | 1,550.15  | - 1.02 |        | Ondo (2310)                           | Yobe (901)        |
| Rice agric sold loose                | 972.46            | 2,042.35          | 2,037.30  | - 0.25 |        | _                                     | Benue (1386.21)   |
| Rice local sold loose                | 917.93            | 1,959.98          | 1,944.40  | - 0.79 |        |                                       | Benue (1296.57)   |
| Rice Medium Grained                  | 991.08            | 2,104.43          | 2,092.39  | - 0.57 |        |                                       | Benue (1666.29)   |
| Rice,imported high quality sold      | 331.00            | 2/104.43          | 21032.33  | 0.57   | 111.12 | 1091(2900:11)                         | Denoe (1000.29)   |
| loose                                | 1,226.29          | 2,489.15          | 2,520.78  | 1.27   | 105.56 | Kwara (3350.33)                       | Borno (1757.13)   |
| Sweet potato                         | 551.92            | 942.24            | 930.79    | - 1.22 | 68.64  | Cross River (1969.15)                 | Adamawa (450)     |
| Tilapia fish (epiya) fresh           | 2,059.53          | 4,039.63          | 4,106.72  | 1.66   | 99.40  | Ebonyi (6440.75)                      | Taraba (2300)     |
| Titus:frozen                         | 2,512.16          | 4,626.82          | 4,725.17  | 2.13   |        | Ebonyi (5862.69)                      | Taraba (3350)     |
| Tomato                               | 814.16            | 1,472.18          | 1,453.50  | - 1.27 |        | Ebonyi (2421.37)                      | Jigawa (694.31)   |
| Vegetable oil:1 bottle, specify bot- | ,                 | , ,,              | . ,55 5   | ,      | , 55   | ,                                     | , , , , , ,       |
| tle                                  | 1,709.55          | 3,147.05          | 3,362.83  | 6.86   | 96.71  | Ekiti (4100)                          | Abuja (2301.44)   |
|                                      |                   |                   |           |        |        |                                       |                   |
| Wheat flour: prepacked (golden       | 1,976.59          | 3,819.37          | 3,871.48  | 1.36   |        |                                       | Plateau (2739.94) |
| Yam tuber                            | 818.92            | 1,836.01          | 1,905.90  | 3.81   | 132.73 | Kwara (4200.11)                       | Borno (895.09)    |
|                                      |                   |                   |           |        |        |                                       |                   |