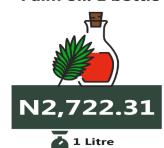

Also, analysis by zone showed that the average price of Bean Brown (sold loose) was highest in the South south at N 2,863.94, followed by the Northcentral at N2,806.74, while the Northwest recorded the lowest average price at N2,089.70. The average price of Onion bulb 1kg was highest in the southeast and the Southsouth at N3,035.62 and N2,504.95, respectively, while the lowest was recorded in the North-east at N2,047.24. The North west recorded the highest average price of Palm oil 1litre at N3,096.13 followed by the North east at N2722.31 while the lowest was recorded in the North-central at N2,007.89.

Palm oil: 1 bottle

**DECEMBER 2023** 

MoM = 4.68%

Niger (N1172.81)

**Lowest Price** 

**Highest Price** 

Adamawa (N3350)