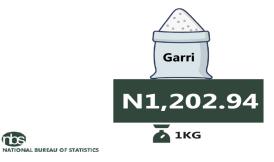

**Highest Price** 

N568.72

**DECEMBER 2023** 

Gombe (N1500)

YoY = 108.32%

1KG

**DECEMBER 2024** 

N1,184.77

Garri

**Lowest Price** 

Kogi (N800.1)

MoM = -1.71%

**NOVEMBER 2024** 

# **APPENDIX**

| Row Labels                                | NORTH<br>CENTRAL  | NORTH<br>EAST | NORTH<br>WEST | SOUTH<br>EAST | SOUTH<br>SOUTH    | SOUTH<br>WEST |
|-------------------------------------------|-------------------|---------------|---------------|---------------|-------------------|---------------|
| Agric eggs medium size                    | 2,942.66          | 3,011.62      | 2,590.69      | 3,134.60      | 2,858.46          | 2,741.48      |
| Agric eggs(medium size price of one)      | 247.95            | 244.19        | 234.15        | 265.37        | 270.47            | 256.78        |
| Beans brown, sold loose                   | 2,806.74          | 2,303.54      | 2,089.70      | 2,695.03      | 2,863.94          | 2,298.97      |
| Beans:white black eye. sold loose         | 2,721.92          | 2,031.35      | 1,950.55      | 2,442.50      | 2,732.78          | 2,050.00      |
| Beef Bone in                              | 5,554.02          | 4,594.06      | 4,629.38      | 4,024.81      | 6,361.45          | 5,587.82      |
| Beef, boneless                            | 6,270.07          | 5,551.36      | 5,736.88      | 6,823.99      | 6,313.58          | 6,366.43      |
| Bread sliced 500g                         | 1,529.76          | 1,489.93      | 1,601.14      | 1,724.21      | 1,855.78          | 1,498.16      |
| Bread unsliced 500g                       | 1,553.63          | 1,381.31      | 1,575.80      | 1,426.53      | 1,776.34          | 1,327.35      |
| Broken Rice (Ofada)                       | 2,370.21          | 1,996.69      | 1,928.87      | 2,570.90      | 3,141.31          | 3,196.67      |
| Catfish (obokun) fresh                    | 3,644.33          | 3,852.69      | 3,695.45      | 4,879.71      | 5,578.25          | 4,748.80      |
| Catfish : dried                           | 4,919.40          | 6,058.63      | 4,151.26      | 11,814.04     | 5,462.09          | 5,323.63      |
| Catfish Smoked                            | 3,971.85          | 5,438.85      | 3,538.83      | 5,029.67      | 5,048.56          | 4,155.17      |
| Chicken Feet                              | 3,776.50          | 1,878.73      | 3,266.25      | 3,207.49      | 3,980.12          | 4,205.00      |
| Chicken Wings                             | 4,916.85          | 3,741.89      | 3,571.01      | 4,044.28      | 4,913.49          | 5,345.83      |
| Dried Fish Sardine                        | 4,407.35          | 5,323.59      | 4,140.94      | 7,192.24      | 4,435.04          | 4,543.44      |
| Evaporated tinned milk carnation 170g     | 858.26            | 1,118.61      | 791.42        | 773.65        | 980.83            | 803.83        |
| Evaporated tinned milk(peak), 170g        | 962.24            | 1,197.41      | 881.21        | 1,040.76      | 1,165.50          | 876.67        |
| Frozen chicken                            | 6,224.26          | 7,600.43      | 5,956.65      | 8,195.16      | 5,335.00          | 5,946.02      |
| Gari white, sold loose                    | 1,064.14          | 1,251.46      | 1,164.64      | 1,234.90      | 1,222.34          | 1,202.94      |
| Gari yellow,sold loose                    | 1,220.21          | 1,346.33      | 1,190.35      | 1,430.98      | 1,275.49          | 1,371.09      |
| Groundnut oil: 1 bottle, specify bottle   | 2,610.40          | 3,187.00      | 3,087.04      | 3,948.97      | 3,552.78          | 3,846.11      |
| Iced Sardine                              | 3,350.26          | 4,775.51      | 3,544.00      | 4,255.63      | 4,545.32          | 3,843.97      |
| Irish potato                              | 2,195.19          | 1,276.50      | 1,303.73      | 1,803.60      | 2,039.82          | 2,311.39      |
| Mackerel : frozen                         | 3,525.69          | 4,586.67      | 3,193.92      | 5,597.66      | 4,983.06          | 4,366.54      |
| Maize grain white sold loose              | 1,067.34          | 1,204.85      | 884.31        | 1,354.77      | 1,335.09          | 1,152.83      |
| Maize grain yellow sold loose             | 1,086.91          | 1,199.08      | 882.40        | 1,378.77      | 1,352.25          | 1,156.83      |
| Mudfish (aro) fresh                       | 3,479.19          | 3,927.67      | 3,280.60      | 4,225.53      | 5,244.71          | 5,114.43      |
| Mudfish: dried                            | 3,894.27          | 6,226.53      | 3,783.80      | 10,927.70     | 4,816.55          | 5,625.50      |
| Onion bulb                                | 1,773.76          | 2,047.24      | 1,395.92      | 3,035.62      | 2,504.95          | 1,910.00      |
| Palm oil: 1 bottle, specify bottle        | 2,007.89          | 2,722.31      | 3,096.13      | 2,552.38      | 2,457.71          | 2,662.78      |
| Plantain(ripe)                            | 1,268.67          | 1,084.17      | 1,420.95      | 1,613.44      | 1,900.55          | 1,990.56      |
| Plantain(unripe)                          | 1,242.86          | 1,028.84      | 1,407.41      | 1,526.98      | 1,978.30          | 2,187.67      |
| Rice agric sold loose                     | 2,023.54          | 2,153.73      | 1,753.66      | 2,289.55      | 2,012.14          | 2,082.82      |
| Rice local sold loose                     | 1,949.39          | 1,949.17      | 1,714.28      | 2,145.04      | 1,936.34          | 2,043.17      |
| Rice Medium Grained                       | 2,127.22          | 2,079.04      | 1,865.97      | 2,299.03      | 2,018.29          | 2,231.17      |
| Rice, imported high quality sold loose    | 2 <b>,</b> 669.29 | 2,258.81      | 2,300.49      | 2,853.11      | 2,532.22          | 2,578.09      |
| Sweet potato                              | 1,102.64          | 660.27        | 590.44        | 671.25        | 1,753.31          | 791.67        |
| Tilapia fish (epiya) fresh                | 3,402.79          | 3,106.52      | 3,335.09      | 5,740.47      | 4,974.48          | 4,599.17      |
| Titus:frozen                              | 3,873.20          | 4,351.03      | 5,446.78      | 5,624.14      | 4 <b>,</b> 872.39 | 4,355.00      |
| Tomato                                    | 1,959.11          | 1,024.29      | 734.66        | 2,228.50      | 1,585.28          | 1,353.83      |
| Vegetable oil:1 bottle,specify bottle     | 2,621.66          | 3,361.69      | 3,073.46      | 3,989.91      | 3,523.27          | 3,883.27      |
| Wheat flour: prepacked (golden penny 2kg) | 3,896.19          | 3,403.44      | 4,314.44      | 4,182.98      | 3,978.24          | 3,427.54      |
| Yam tuber                                 | 2,386.28          | 1,338.18      | 1,554.12      | 1,637.00      | 2,388.08          | 2,065.50      |