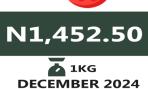

|                                      | Average of        | _                 | Average   |        |        |                                       | _                 |
|--------------------------------------|-------------------|-------------------|-----------|--------|--------|---------------------------------------|-------------------|
| Items Label                          | Dec-23            | Nov-24            | of Dec-24 | MoM    | YoY    | Highest                               | Lowest            |
| Agric eggs medium size               | 1,254.90          | 2,833.97          | 2,866.92  | 1.16   | 128.46 | Gombe (3600.65)                       | Borno (2431.2)    |
| Agric eggs(medium size price of      |                   |                   |           |        |        |                                       |                   |
| one)                                 | 110.04            | 247.26            | 252.17    | 1.98   |        |                                       | Taraba (212)      |
| Beans brown, sold loose              | 870.67            | 2,720.96          | 2,501.32  | - 8.07 |        | Bauchi (3500.32)                      | Yobe (1755.63)    |
| Beans:white black eye. sold loose    | 829.86            | 2,546.70          | 2,319.04  | - 8.94 |        | Abuja (3176.63)                       | Yobe (1534.59)    |
| Beef Bone in                         | 2,696.88          | 5,073.74          | 5,153.18  | 1.57   |        | Akwa Ibom (6466.67)                   |                   |
| Beef,boneless                        | 3,146.94          | 6,001.32          | 6,150.18  | 2.48   |        | Enugu (7316.2)                        | Borno (5041.6)    |
| Bread sliced 500g                    | 855.05            | 1,588.03          | 1,610.83  | 1.44   |        | Akwa Ibom (1890)                      | Benue (1299.01)   |
| Bread unsliced 500g                  | 815.11            | 1,486.25          | 1,512.13  | 1.74   |        | Delta (1823.75)                       | Yobe (1112.87)    |
| Broken Rice (Ofada)                  | 1,002.10          | 2,485.14          | 2,512.33  | 1.09   |        | Osun (3500)                           | Adamawa (1600)    |
| Catfish (obokun) fresh               | 2,347.41          | 4,259.99          | 4,347.44  | 2.05   | 85.20  | Bayelsa (5815.86)                     | Nasarawa (3110.1) |
| Catfish :dried                       | 3,357.51          | 5,787.74          | 6,044.08  | 4.43   | 80.02  | lmo (12478.59)                        | Katsina (4100.14) |
| Catfish Smoked                       | 2 <b>,</b> 869.40 | 4,352.77          | 4,475.10  | 2.81   | 55.96  | Yobe (7142.86)                        | Kebbi (3310.57)   |
| Chicken Feet                         | 1,950.54          | 3,336.70          | 3,397.83  | 1.83   | 74.20  | Niger (5715.05)                       | Taraba (1250)     |
| Chicken Wings                        | 2,264.87          | 4,316.41          | 4,422.80  | 2.46   | 95.28  | Ondo (6120)                           | Adamawa (2300)    |
| Dried Fish Sardine                   | 2,863.97          | 4,766.56          | 4,908.42  | 2.98   | 71.39  | Nasarawa (7669.01)                    | Niger (2903.57)   |
|                                      |                   |                   | 00        |        | 0.00   |                                       |                   |
| Evaporated tinned milk carnation     | 487.94            | 873.77            | 887.45    | 1.57   | 81.88  | Gombe (1575)                          | Kogi (640.11)     |
| Evaporated tinned milk(peak),        | 5/3.00            | 002.20            | 1 01 / 7/ | 2.26   | 87.22  | Gombe (1455)                          | Niger (810)       |
| 170g<br>Frozen chicken               | 542.00            | 992.29            | 1,014.74  |        |        | Yobe (12000)                          |                   |
|                                      | 3,771.41          | 6,130.51          | 6,473.81  | 5.60   |        |                                       | Ondo (4870)       |
| Gari white, sold loose               | 568.72            | 1,205.39          | 1,184.77  | - 1.71 |        | Gombe (1500)                          | Kogi (800.1)      |
| Gari yellow,sold loose               | 598.75            | 1,311.03          | 1,296.93  | - 1.08 | 110.01 | Gombe (1720)                          | Kogi (1000.03)    |
| Groundnut oil: 1 bottle, specify     | 1,806.95          | 3 <b>,</b> 165.38 | 3,328.17  | 5.14   | 84.19  | Osun (4133.33)                        | Niger (2282.59)   |
| Iced Sardine                         | 2,303.96          | 3,875.66          | 4,014.23  | 3.58   |        |                                       | Niger (2565.63)   |
| Irish potato                         | 1,006.36          | 1,778.96          | 1,818.29  | 2.21   |        | Kogi (2840.23)                        | Yobe (1038.46)    |
| Mackerel : frozen                    | 2,266.19          | 4,203.76          | 4,287.65  | 2.00   |        | Imo (5748.4)                          | Abuja (2716.99)   |
| Maize grain white sold loose         | 577.77            | 1,156.91          | 1,151.13  | - 0.50 |        |                                       | Borno (777.99)    |
| Maize grain yellow sold loose        | 589.75            | 1,163.24          | 1,160.22  | - 0.26 |        | Taraba (1700)                         | Yobe (800.27)     |
| Mudfish (aro) fresh                  | 2,214.58          | 4,136.48          | 4,166.68  | 0.73   |        | Oyo (5868.57)                         | Benue (2685.9)    |
| Mudfish : dried                      | 3,137.50          | 5,345.99          | 5,632.34  | 5.36   |        | Abia (11717.68)                       | Niger (3199.89)   |
| Onion bulb                           | 971.86            | 1,878.00          | 2,057.81  | 9.57   |        |                                       | Borno (1000)      |
| Palm oil: 1 bottle, specify bottle   | 1,425.32          | 2,466.79          | 2,582.35  | 4.68   |        | · · · · · · · · · · · · · · · · · · · | Niger (1172.81)   |
| Plantain(ripe)                       | 757.99            | 1,540.05          | 1,533.68  | - 0.41 |        | Akwa Ibom (2166.26)                   |                   |
| Plantain(unripe)                     | 746.04            | 1,566.20          | 1,550.15  | - 1.02 |        | Ondo (2310)                           | Yobe (901)        |
| Rice agric sold loose                | 972.46            | 2,042.35          | 2,037.30  | - 0.25 |        | _                                     | Benue (1386.21)   |
| Rice local sold loose                | 917.93            | 1,959.98          | 1,944.40  | - 0.79 |        |                                       | Benue (1296.57)   |
| Rice Medium Grained                  | 991.08            | 2,104.43          | 2,092.39  | - 0.57 |        |                                       | Benue (1666.29)   |
| Rice,imported high quality sold      | 331.00            | 2/104.43          | 21032.33  | 0.57   | 111.12 | 1091(2900:11)                         | Denoe (1000.29)   |
| loose                                | 1,226.29          | 2,489.15          | 2,520.78  | 1.27   | 105.56 | Kwara (3350.33)                       | Borno (1757.13)   |
| Sweet potato                         | 551.92            | 942.24            | 930.79    | - 1.22 | 68.64  | Cross River (1969.15)                 | Adamawa (450)     |
| Tilapia fish (epiya) fresh           | 2,059.53          | 4,039.63          | 4,106.72  | 1.66   | 99.40  | Ebonyi (6440.75)                      | Taraba (2300)     |
| Titus:frozen                         | 2,512.16          | 4,626.82          | 4,725.17  | 2.13   |        | Ebonyi (5862.69)                      | Taraba (3350)     |
| Tomato                               | 814.16            | 1,472.18          | 1,453.50  | - 1.27 |        | Ebonyi (2421.37)                      | Jigawa (694.31)   |
| Vegetable oil:1 bottle, specify bot- | ,                 | , ,,              | . ,55 5   | ,      | , 55   | ,                                     | , , , , , ,       |
| tle                                  | 1,709.55          | 3,147.05          | 3,362.83  | 6.86   | 96.71  | Ekiti (4100)                          | Abuja (2301.44)   |
|                                      |                   |                   |           |        |        |                                       |                   |
| Wheat flour: prepacked (golden       | 1,976.59          | 3,819.37          | 3,871.48  | 1.36   |        |                                       | Plateau (2739.94) |
| Yam tuber                            | 818.92            | 1,836.01          | 1,905.90  | 3.81   | 132.73 | Kwara (4200.11)                       | Borno (895.09)    |
|                                      |                   |                   |           |        |        |                                       |                   |