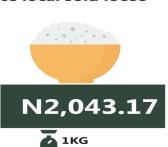

## -SOUTH WEST

**Rice local sold loose** 

**Yam Tuber** 

N2,065.50

**Beef, boneless** 

N6,366.43

**Gari white, sold loose** 

Beans brown, sold loose

# **APPENDIX**

| Row Labels                                | NORTH<br>CENTRAL  | NORTH<br>EAST | NORTH<br>WEST | SOUTH<br>EAST | SOUTH<br>SOUTH    | SOUTH<br>WEST |
|-------------------------------------------|-------------------|---------------|---------------|---------------|-------------------|---------------|
| Agric eggs medium size                    | 2,942.66          | 3,011.62      | 2,590.69      | 3,134.60      | 2,858.46          | 2,741.48      |
| Agric eggs(medium size price of one)      | 247.95            | 244.19        | 234.15        | 265.37        | 270.47            | 256.78        |
| Beans brown, sold loose                   | 2,806.74          | 2,303.54      | 2,089.70      | 2,695.03      | 2,863.94          | 2,298.97      |
| Beans:white black eye. sold loose         | 2,721.92          | 2,031.35      | 1,950.55      | 2,442.50      | 2,732.78          | 2,050.00      |
| Beef Bone in                              | 5,554.02          | 4,594.06      | 4,629.38      | 4,024.81      | 6,361.45          | 5,587.82      |
| Beef, boneless                            | 6,270.07          | 5,551.36      | 5,736.88      | 6,823.99      | 6,313.58          | 6,366.43      |
| Bread sliced 500g                         | 1,529.76          | 1,489.93      | 1,601.14      | 1,724.21      | 1,855.78          | 1,498.16      |
| Bread unsliced 500g                       | 1,553.63          | 1,381.31      | 1,575.80      | 1,426.53      | 1,776.34          | 1,327.35      |
| Broken Rice (Ofada)                       | 2,370.21          | 1,996.69      | 1,928.87      | 2,570.90      | 3,141.31          | 3,196.67      |
| Catfish (obokun) fresh                    | 3,644.33          | 3,852.69      | 3,695.45      | 4,879.71      | 5,578.25          | 4,748.80      |
| Catfish : dried                           | 4,919.40          | 6,058.63      | 4,151.26      | 11,814.04     | 5,462.09          | 5,323.63      |
| Catfish Smoked                            | 3,971.85          | 5,438.85      | 3,538.83      | 5,029.67      | 5,048.56          | 4,155.17      |
| Chicken Feet                              | 3,776.50          | 1,878.73      | 3,266.25      | 3,207.49      | 3,980.12          | 4,205.00      |
| Chicken Wings                             | 4,916.85          | 3,741.89      | 3,571.01      | 4,044.28      | 4,913.49          | 5,345.83      |
| Dried Fish Sardine                        | 4,407.35          | 5,323.59      | 4,140.94      | 7,192.24      | 4,435.04          | 4,543.44      |
| Evaporated tinned milk carnation 170g     | 858.26            | 1,118.61      | 791.42        | 773.65        | 980.83            | 803.83        |
| Evaporated tinned milk(peak), 170g        | 962.24            | 1,197.41      | 881.21        | 1,040.76      | 1,165.50          | 876.67        |
| Frozen chicken                            | 6,224.26          | 7,600.43      | 5,956.65      | 8,195.16      | 5,335.00          | 5,946.02      |
| Gari white, sold loose                    | 1,064.14          | 1,251.46      | 1,164.64      | 1,234.90      | 1,222.34          | 1,202.94      |
| Gari yellow,sold loose                    | 1,220.21          | 1,346.33      | 1,190.35      | 1,430.98      | 1,275.49          | 1,371.09      |
| Groundnut oil: 1 bottle, specify bottle   | 2,610.40          | 3,187.00      | 3,087.04      | 3,948.97      | 3,552.78          | 3,846.11      |
| Iced Sardine                              | 3,350.26          | 4,775.51      | 3,544.00      | 4,255.63      | 4,545.32          | 3,843.97      |
| Irish potato                              | 2,195.19          | 1,276.50      | 1,303.73      | 1,803.60      | 2,039.82          | 2,311.39      |
| Mackerel : frozen                         | 3,525.69          | 4,586.67      | 3,193.92      | 5,597.66      | 4,983.06          | 4,366.54      |
| Maize grain white sold loose              | 1,067.34          | 1,204.85      | 884.31        | 1,354.77      | 1,335.09          | 1,152.83      |
| Maize grain yellow sold loose             | 1,086.91          | 1,199.08      | 882.40        | 1,378.77      | 1,352.25          | 1,156.83      |
| Mudfish (aro) fresh                       | 3,479.19          | 3,927.67      | 3,280.60      | 4,225.53      | 5,244.71          | 5,114.43      |
| Mudfish: dried                            | 3,894.27          | 6,226.53      | 3,783.80      | 10,927.70     | 4,816.55          | 5,625.50      |
| Onion bulb                                | 1,773.76          | 2,047.24      | 1,395.92      | 3,035.62      | 2,504.95          | 1,910.00      |
| Palm oil: 1 bottle, specify bottle        | 2,007.89          | 2,722.31      | 3,096.13      | 2,552.38      | 2,457.71          | 2,662.78      |
| Plantain(ripe)                            | 1,268.67          | 1,084.17      | 1,420.95      | 1,613.44      | 1,900.55          | 1,990.56      |
| Plantain(unripe)                          | 1,242.86          | 1,028.84      | 1,407.41      | 1,526.98      | 1,978.30          | 2,187.67      |
| Rice agric sold loose                     | 2,023.54          | 2,153.73      | 1,753.66      | 2,289.55      | 2,012.14          | 2,082.82      |
| Rice local sold loose                     | 1,949.39          | 1,949.17      | 1,714.28      | 2,145.04      | 1,936.34          | 2,043.17      |
| Rice Medium Grained                       | 2,127.22          | 2,079.04      | 1,865.97      | 2,299.03      | 2,018.29          | 2,231.17      |
| Rice, imported high quality sold loose    | 2 <b>,</b> 669.29 | 2,258.81      | 2,300.49      | 2,853.11      | 2,532.22          | 2,578.09      |
| Sweet potato                              | 1,102.64          | 660.27        | 590.44        | 671.25        | 1,753.31          | 791.67        |
| Tilapia fish (epiya) fresh                | 3,402.79          | 3,106.52      | 3,335.09      | 5,740.47      | 4,974.48          | 4,599.17      |
| Titus:frozen                              | 3,873.20          | 4,351.03      | 5,446.78      | 5,624.14      | 4 <b>,</b> 872.39 | 4,355.00      |
| Tomato                                    | 1,959.11          | 1,024.29      | 734.66        | 2,228.50      | 1,585.28          | 1,353.83      |
| Vegetable oil:1 bottle,specify bottle     | 2,621.66          | 3,361.69      | 3,073.46      | 3,989.91      | 3,523.27          | 3,883.27      |
| Wheat flour: prepacked (golden penny 2kg) | 3,896.19          | 3,403.44      | 4,314.44      | 4,182.98      | 3,978.24          | 3,427.54      |
| Yam tuber                                 | 2,386.28          | 1,338.18      | 1,554.12      | 1,637.00      | 2,388.08          | 2,065.50      |