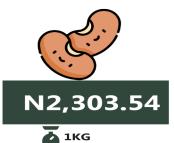

#### Beans brown, sold loose

**DECEMBER 2023** 

**YoY** = **187.29%** 

**Highest Price** 

🚹 1KG **DECEMBER 2024** 

**Yam Tuber** 

**Highest Price** 

🚹 1KG **DECEMBER 2024** 