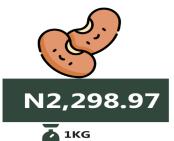

Also, analysis by zone showed that the average price of Bean Brown (sold loose) was highest in the South south at N 2,863.94, followed by the Northcentral at N2,806.74, while the Northwest recorded the lowest average price at N2,089.70. The average price of Onion bulb 1kg was highest in the southeast and the Southsouth at N3,035.62 and N2,504.95, respectively, while the lowest was recorded in the North-east at N2,047.24. The North west recorded the highest average price of Palm oil 1litre at N3,096.13 followed by the North east at N2722.31 while the lowest was recorded in the North-central at N2,007.89.

# **APPENDIX**

| Row Labels                                | NORTH<br>CENTRAL  | NORTH<br>EAST | NORTH<br>WEST | SOUTH<br>EAST | SOUTH<br>SOUTH    | SOUTH<br>WEST |
|-------------------------------------------|-------------------|---------------|---------------|---------------|-------------------|---------------|
| Agric eggs medium size                    | 2,942.66          | 3,011.62      | 2,590.69      | 3,134.60      | 2,858.46          | 2,741.48      |
| Agric eggs(medium size price of one)      | 247.95            | 244.19        | 234.15        | 265.37        | 270.47            | 256.78        |
| Beans brown, sold loose                   | 2,806.74          | 2,303.54      | 2,089.70      | 2,695.03      | 2,863.94          | 2,298.97      |
| Beans:white black eye. sold loose         | 2,721.92          | 2,031.35      | 1,950.55      | 2,442.50      | 2,732.78          | 2,050.00      |
| Beef Bone in                              | 5,554.02          | 4,594.06      | 4,629.38      | 4,024.81      | 6,361.45          | 5,587.82      |
| Beef, boneless                            | 6,270.07          | 5,551.36      | 5,736.88      | 6,823.99      | 6,313.58          | 6,366.43      |
| Bread sliced 500g                         | 1,529.76          | 1,489.93      | 1,601.14      | 1,724.21      | 1,855.78          | 1,498.16      |
| Bread unsliced 500g                       | 1,553.63          | 1,381.31      | 1,575.80      | 1,426.53      | 1,776.34          | 1,327.35      |
| Broken Rice (Ofada)                       | 2,370.21          | 1,996.69      | 1,928.87      | 2,570.90      | 3,141.31          | 3,196.67      |
| Catfish (obokun) fresh                    | 3,644.33          | 3,852.69      | 3,695.45      | 4,879.71      | 5,578.25          | 4,748.80      |
| Catfish : dried                           | 4,919.40          | 6,058.63      | 4,151.26      | 11,814.04     | 5,462.09          | 5,323.63      |
| Catfish Smoked                            | 3,971.85          | 5,438.85      | 3,538.83      | 5,029.67      | 5,048.56          | 4,155.17      |
| Chicken Feet                              | 3,776.50          | 1,878.73      | 3,266.25      | 3,207.49      | 3,980.12          | 4,205.00      |
| Chicken Wings                             | 4,916.85          | 3,741.89      | 3,571.01      | 4,044.28      | 4,913.49          | 5,345.83      |
| Dried Fish Sardine                        | 4,407.35          | 5,323.59      | 4,140.94      | 7,192.24      | 4,435.04          | 4,543.44      |
| Evaporated tinned milk carnation 170g     | 858.26            | 1,118.61      | 791.42        | 773.65        | 980.83            | 803.83        |
| Evaporated tinned milk(peak), 170g        | 962.24            | 1,197.41      | 881.21        | 1,040.76      | 1,165.50          | 876.67        |
| Frozen chicken                            | 6,224.26          | 7,600.43      | 5,956.65      | 8,195.16      | 5,335.00          | 5,946.02      |
| Gari white, sold loose                    | 1,064.14          | 1,251.46      | 1,164.64      | 1,234.90      | 1,222.34          | 1,202.94      |
| Gari yellow,sold loose                    | 1,220.21          | 1,346.33      | 1,190.35      | 1,430.98      | 1,275.49          | 1,371.09      |
| Groundnut oil: 1 bottle, specify bottle   | 2,610.40          | 3,187.00      | 3,087.04      | 3,948.97      | 3,552.78          | 3,846.11      |
| Iced Sardine                              | 3,350.26          | 4,775.51      | 3,544.00      | 4,255.63      | 4,545.32          | 3,843.97      |
| Irish potato                              | 2,195.19          | 1,276.50      | 1,303.73      | 1,803.60      | 2,039.82          | 2,311.39      |
| Mackerel : frozen                         | 3,525.69          | 4,586.67      | 3,193.92      | 5,597.66      | 4,983.06          | 4,366.54      |
| Maize grain white sold loose              | 1,067.34          | 1,204.85      | 884.31        | 1,354.77      | 1,335.09          | 1,152.83      |
| Maize grain yellow sold loose             | 1,086.91          | 1,199.08      | 882.40        | 1,378.77      | 1,352.25          | 1,156.83      |
| Mudfish (aro) fresh                       | 3,479.19          | 3,927.67      | 3,280.60      | 4,225.53      | 5,244.71          | 5,114.43      |
| Mudfish: dried                            | 3,894.27          | 6,226.53      | 3,783.80      | 10,927.70     | 4,816.55          | 5,625.50      |
| Onion bulb                                | 1,773.76          | 2,047.24      | 1,395.92      | 3,035.62      | 2,504.95          | 1,910.00      |
| Palm oil: 1 bottle, specify bottle        | 2,007.89          | 2,722.31      | 3,096.13      | 2,552.38      | 2,457.71          | 2,662.78      |
| Plantain(ripe)                            | 1,268.67          | 1,084.17      | 1,420.95      | 1,613.44      | 1,900.55          | 1,990.56      |
| Plantain(unripe)                          | 1,242.86          | 1,028.84      | 1,407.41      | 1,526.98      | 1,978.30          | 2,187.67      |
| Rice agric sold loose                     | 2,023.54          | 2,153.73      | 1,753.66      | 2,289.55      | 2,012.14          | 2,082.82      |
| Rice local sold loose                     | 1,949.39          | 1,949.17      | 1,714.28      | 2,145.04      | 1,936.34          | 2,043.17      |
| Rice Medium Grained                       | 2,127.22          | 2,079.04      | 1,865.97      | 2,299.03      | 2,018.29          | 2,231.17      |
| Rice, imported high quality sold loose    | 2 <b>,</b> 669.29 | 2,258.81      | 2,300.49      | 2,853.11      | 2,532.22          | 2,578.09      |
| Sweet potato                              | 1,102.64          | 660.27        | 590.44        | 671.25        | 1,753.31          | 791.67        |
| Tilapia fish (epiya) fresh                | 3,402.79          | 3,106.52      | 3,335.09      | 5,740.47      | 4,974.48          | 4,599.17      |
| Titus:frozen                              | 3,873.20          | 4,351.03      | 5,446.78      | 5,624.14      | 4 <b>,</b> 872.39 | 4,355.00      |
| Tomato                                    | 1,959.11          | 1,024.29      | 734.66        | 2,228.50      | 1,585.28          | 1,353.83      |
| Vegetable oil:1 bottle,specify bottle     | 2,621.66          | 3,361.69      | 3,073.46      | 3,989.91      | 3,523.27          | 3,883.27      |
| Wheat flour: prepacked (golden penny 2kg) | 3,896.19          | 3,403.44      | 4,314.44      | 4,182.98      | 3,978.24          | 3,427.54      |
| Yam tuber                                 | 2,386.28          | 1,338.18      | 1,554.12      | 1,637.00      | 2,388.08          | 2,065.50      |