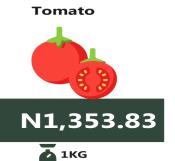

#### -National

**Tomato** 

# **APPENDIX**

| Row Labels                                | NORTH<br>CENTRAL  | NORTH<br>EAST | NORTH<br>WEST | SOUTH<br>EAST | SOUTH<br>SOUTH    | SOUTH<br>WEST |
|-------------------------------------------|-------------------|---------------|---------------|---------------|-------------------|---------------|
| Agric eggs medium size                    | 2,942.66          | 3,011.62      | 2,590.69      | 3,134.60      | 2,858.46          | 2,741.48      |
| Agric eggs(medium size price of one)      | 247.95            | 244.19        | 234.15        | 265.37        | 270.47            | 256.78        |
| Beans brown, sold loose                   | 2,806.74          | 2,303.54      | 2,089.70      | 2,695.03      | 2,863.94          | 2,298.97      |
| Beans:white black eye. sold loose         | 2,721.92          | 2,031.35      | 1,950.55      | 2,442.50      | 2,732.78          | 2,050.00      |
| Beef Bone in                              | 5,554.02          | 4,594.06      | 4,629.38      | 4,024.81      | 6,361.45          | 5,587.82      |
| Beef, boneless                            | 6,270.07          | 5,551.36      | 5,736.88      | 6,823.99      | 6,313.58          | 6,366.43      |
| Bread sliced 500g                         | 1,529.76          | 1,489.93      | 1,601.14      | 1,724.21      | 1,855.78          | 1,498.16      |
| Bread unsliced 500g                       | 1,553.63          | 1,381.31      | 1,575.80      | 1,426.53      | 1,776.34          | 1,327.35      |
| Broken Rice (Ofada)                       | 2,370.21          | 1,996.69      | 1,928.87      | 2,570.90      | 3,141.31          | 3,196.67      |
| Catfish (obokun) fresh                    | 3,644.33          | 3,852.69      | 3,695.45      | 4,879.71      | 5,578.25          | 4,748.80      |
| Catfish : dried                           | 4,919.40          | 6,058.63      | 4,151.26      | 11,814.04     | 5,462.09          | 5,323.63      |
| Catfish Smoked                            | 3,971.85          | 5,438.85      | 3,538.83      | 5,029.67      | 5,048.56          | 4,155.17      |
| Chicken Feet                              | 3,776.50          | 1,878.73      | 3,266.25      | 3,207.49      | 3,980.12          | 4,205.00      |
| Chicken Wings                             | 4,916.85          | 3,741.89      | 3,571.01      | 4,044.28      | 4,913.49          | 5,345.83      |
| Dried Fish Sardine                        | 4,407.35          | 5,323.59      | 4,140.94      | 7,192.24      | 4,435.04          | 4,543.44      |
| Evaporated tinned milk carnation 170g     | 858.26            | 1,118.61      | 791.42        | 773.65        | 980.83            | 803.83        |
| Evaporated tinned milk(peak), 170g        | 962.24            | 1,197.41      | 881.21        | 1,040.76      | 1,165.50          | 876.67        |
| Frozen chicken                            | 6,224.26          | 7,600.43      | 5,956.65      | 8,195.16      | 5,335.00          | 5,946.02      |
| Gari white, sold loose                    | 1,064.14          | 1,251.46      | 1,164.64      | 1,234.90      | 1,222.34          | 1,202.94      |
| Gari yellow,sold loose                    | 1,220.21          | 1,346.33      | 1,190.35      | 1,430.98      | 1,275.49          | 1,371.09      |
| Groundnut oil: 1 bottle, specify bottle   | 2,610.40          | 3,187.00      | 3,087.04      | 3,948.97      | 3,552.78          | 3,846.11      |
| Iced Sardine                              | 3,350.26          | 4,775.51      | 3,544.00      | 4,255.63      | 4,545.32          | 3,843.97      |
| Irish potato                              | 2,195.19          | 1,276.50      | 1,303.73      | 1,803.60      | 2,039.82          | 2,311.39      |
| Mackerel : frozen                         | 3,525.69          | 4,586.67      | 3,193.92      | 5,597.66      | 4,983.06          | 4,366.54      |
| Maize grain white sold loose              | 1,067.34          | 1,204.85      | 884.31        | 1,354.77      | 1,335.09          | 1,152.83      |
| Maize grain yellow sold loose             | 1,086.91          | 1,199.08      | 882.40        | 1,378.77      | 1,352.25          | 1,156.83      |
| Mudfish (aro) fresh                       | 3,479.19          | 3,927.67      | 3,280.60      | 4,225.53      | 5,244.71          | 5,114.43      |
| Mudfish: dried                            | 3,894.27          | 6,226.53      | 3,783.80      | 10,927.70     | 4,816.55          | 5,625.50      |
| Onion bulb                                | 1,773.76          | 2,047.24      | 1,395.92      | 3,035.62      | 2,504.95          | 1,910.00      |
| Palm oil: 1 bottle, specify bottle        | 2,007.89          | 2,722.31      | 3,096.13      | 2,552.38      | 2,457.71          | 2,662.78      |
| Plantain(ripe)                            | 1,268.67          | 1,084.17      | 1,420.95      | 1,613.44      | 1,900.55          | 1,990.56      |
| Plantain(unripe)                          | 1,242.86          | 1,028.84      | 1,407.41      | 1,526.98      | 1,978.30          | 2,187.67      |
| Rice agric sold loose                     | 2,023.54          | 2,153.73      | 1,753.66      | 2,289.55      | 2,012.14          | 2,082.82      |
| Rice local sold loose                     | 1,949.39          | 1,949.17      | 1,714.28      | 2,145.04      | 1,936.34          | 2,043.17      |
| Rice Medium Grained                       | 2,127.22          | 2,079.04      | 1,865.97      | 2,299.03      | 2,018.29          | 2,231.17      |
| Rice, imported high quality sold loose    | 2 <b>,</b> 669.29 | 2,258.81      | 2,300.49      | 2,853.11      | 2,532.22          | 2,578.09      |
| Sweet potato                              | 1,102.64          | 660.27        | 590.44        | 671.25        | 1,753.31          | 791.67        |
| Tilapia fish (epiya) fresh                | 3,402.79          | 3,106.52      | 3,335.09      | 5,740.47      | 4,974.48          | 4,599.17      |
| Titus:frozen                              | 3,873.20          | 4,351.03      | 5,446.78      | 5,624.14      | 4 <b>,</b> 872.39 | 4,355.00      |
| Tomato                                    | 1,959.11          | 1,024.29      | 734.66        | 2,228.50      | 1,585.28          | 1,353.83      |
| Vegetable oil:1 bottle,specify bottle     | 2,621.66          | 3,361.69      | 3,073.46      | 3,989.91      | 3,523.27          | 3,883.27      |
| Wheat flour: prepacked (golden penny 2kg) | 3,896.19          | 3,403.44      | 4,314.44      | 4,182.98      | 3,978.24          | 3,427.54      |
| Yam tuber                                 | 2,386.28          | 1,338.18      | 1,554.12      | 1,637.00      | 2,388.08          | 2,065.50      |